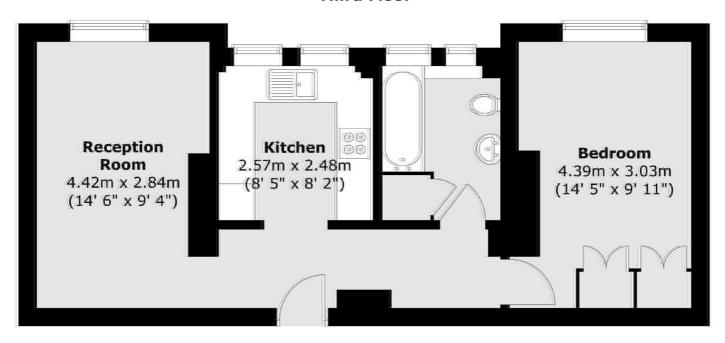

#### **Third Floor**

Total area (approx.): 45.7 sq. m (492 sq. ft)

Westminster

London

Sales

SW1V2LP

50 Churton Street

020 7590 9570