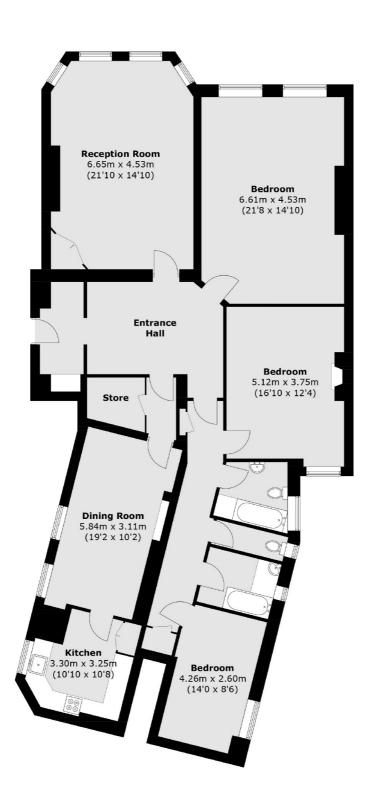

## Carlisle Place, SW1P £2,500,000

A rare opportunity to acquire this remarkable three bedroom, two bathroom ground floor apartment located within a highly desirable mansion block, situated a stones throw from Victoria station. This impressive purpose-built block reputed to be one of the first mansion-style developments built in Westminster.

## **Features**

Three Bedrooms
Two Bathrooms
Long Leasehold
High Ceilings
Period Features
Ground Floor
Approx 1890sqft (175.62sqm)