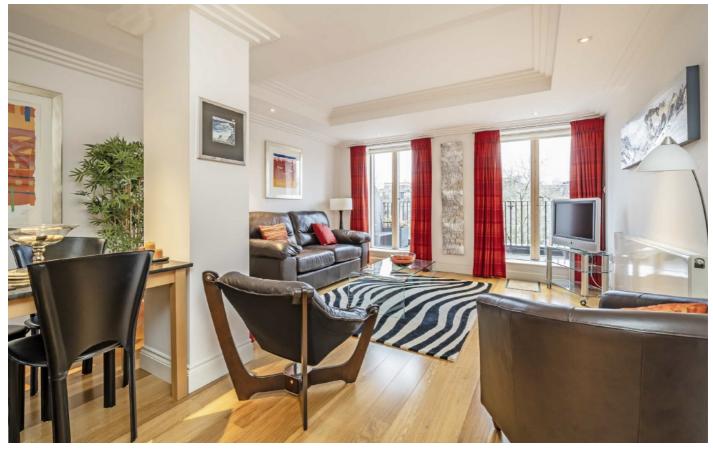

## Dean Ryle Street, SW1P

Westminster Green is a prestigious residential development in the heart of Westminster with The Tate Galley and The Palace of Westminster within easy reach.

The spacious reception room is ideal for entertaining, with two sets of double doors leading on to a good size balcony offering spectacular views. There are two generous size bedrooms with fitted wardrobes, an ensuite bathroom and second bathroom, a large kitchen and ample storage.