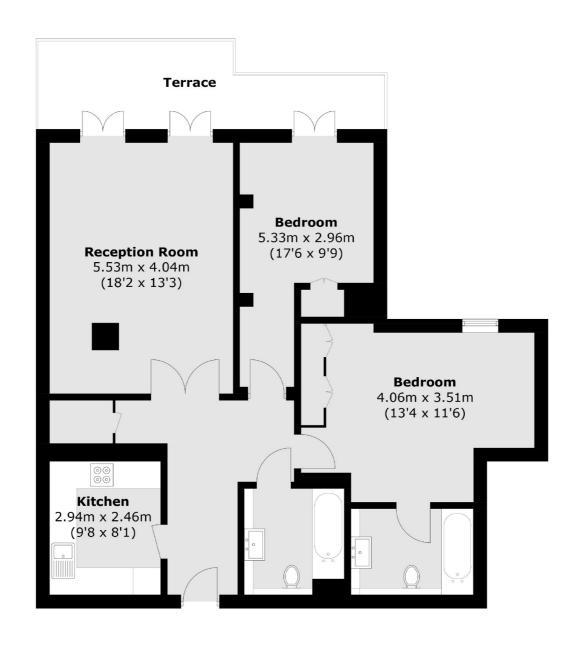

### Dean Ryle Street, London, SW1P

Floor area (approx.): 88.2 sq. m (949.4 sq. ft) Terrace area: 12.4 sq. m (133.4 sq. ft)

Westminster

London

Sales

SW1V2LP

50 Churton Street

020 7590 9570