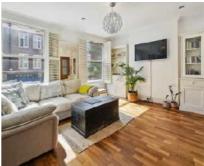

## Rochester Row, SW1P

£995,000

A delightful two bedroom maisonette with its own street entrance and a large roof terrace. Situated on the first and second floors, the apartment has a spacious kitchen/diner, large reception room, bathroom and separate WC.

## **Features**

Roof Terrace Two Bedrooms Kitchen/Diner Large Reception Room Own Street Entrance Excellent Transport Links