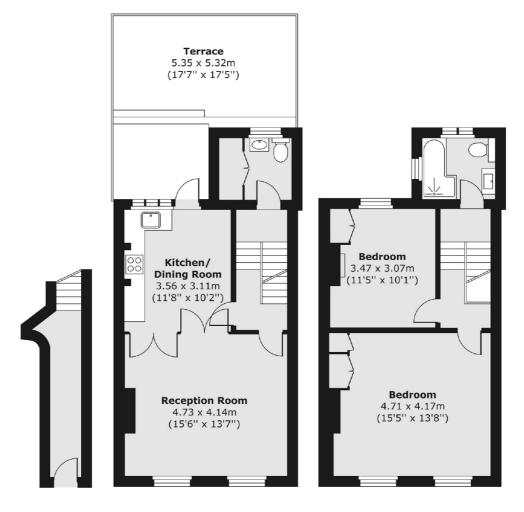

## Rochester Row, SW1P

£995,000

A delightful two bedroom maisonette with its own street entrance and a large roof terrace. Situated on the first and second floors, the apartment has a spacious kitchen/diner, large reception room, bathroom and separate WC.

## **Features**

Roof Terrace Two Bedrooms Kitchen/Diner Large Reception Room Own Street Entrance Excellent Transport Links

## Rochester Row, London, SW1P

Ground Floor First Floor Second Floor

Total area (approx.) 87.12 sq. m (938 sq. ft) Terrace area (approx.) 23.15 sq. m (249 sq. ft)

Westminster

London

Sales

SW1V2LP

50 Churton Street