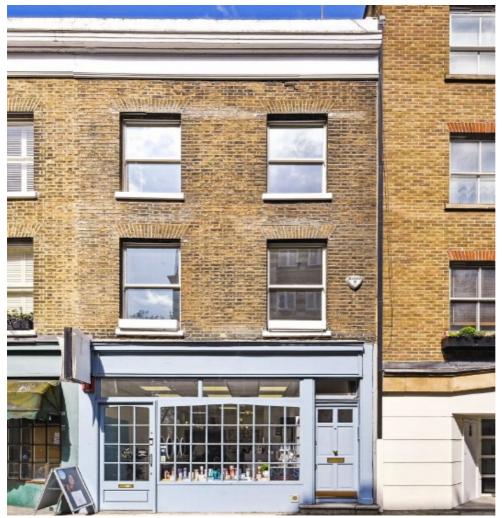

## Rochester Row, SW1P

£995,000

A delightful two bedroom maisonette with its own street entrance and a large roof terrace. Situated on the first and second floors, the apartment has a spacious kitchen/diner, large reception room, bathroom and separate WC.

Victoria Street and Westminster Cathedral are a short distance from Rochester Row. Transport links are excellent, with Victoria transport hub offering a direct link to Gatwick Airport and trains to the south and the south east.