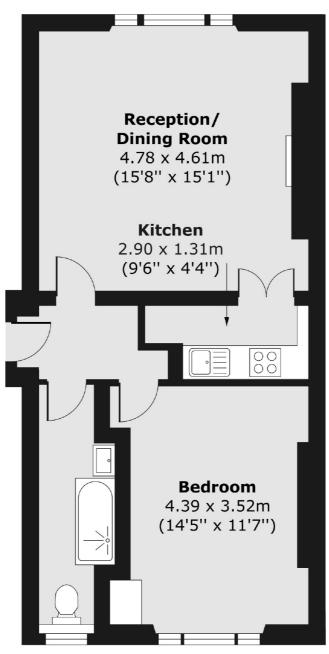

### Carlisle Place, London, SW1P

#### Second Floor

Total area (approx.) 51.22 sq. m (551 sq. ft)

Westminster

London

Sales

SW1V2LP

50 Churton Street

020 7590 9570