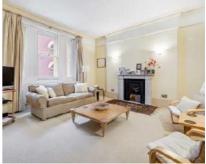

## Carlisle Place, SW1P £650,000

Positioned within the Westminster Cathedral conservation area this charming one bedroom apartment has high ceilings and pleasing period features. This purpose-built block is reputed to be one of the oldest in this part of Westminster.

#### **Features**

Share of Freehold One Bedroom Period Features Second Floor High Ceilings Large Windows