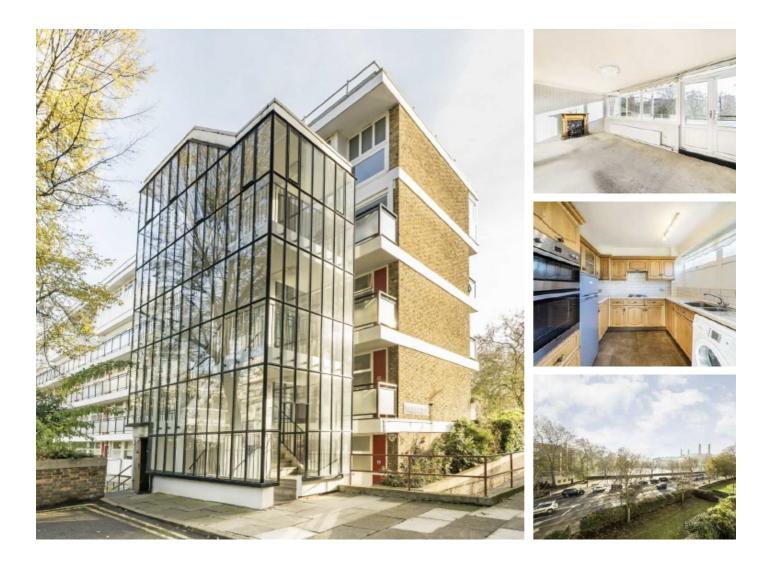

## **Churchill Gardens, SW1V** £495,000

A well proportioned three bedroom maisonette located on the third floor and fourth of Hungerford House. Arranged over two floors and comprising three bedrooms, bathroom, WC and small terrace overlooking the River Thames. The building benefits from a lift, communal heating & hot water.

Churchill Gardens is a popular residential development close to a wide selection of local amenities, within easy reach of the communal gardens of St. Georges Square, as well as nearby Transport links from Pimlico and Victoria Stations.

### Features

55 Year Lease No Chain Split Level Private Balcony Three Bedrooms Lift