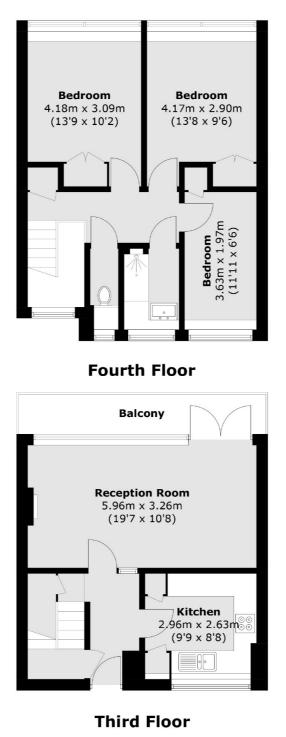

## **Churchill Gardens, SW1V** £495,000

A well proportioned three bedroom maisonette located on the third floor and fourth of Hungerford House. Arranged over two floors and comprising three bedrooms, bathroom, WC and small terrace overlooking the River Thames. The building benefits from a lift, communal heating & hot water.

### Churchill Gardens, London, SW1V

Total area (approx.): 84.5 sq. m (909.5 sq. ft) Balcony (approx.): 6.9 sq. m (74.2 sq. ft)

Westminster 50 Churton Street London SW1V 2LP Sales 020 7590 9570 Energy Rating: . We aim to make our particulars both accurate and reliable. However they are not guaranteed; nor do they form part of an offer or contract. If you require clarification on any points then please contact us, especially if you're traveling some distance to view. Please note that appliances and heating systems have not been tested and therefore no warranties can be given as to their good working order.