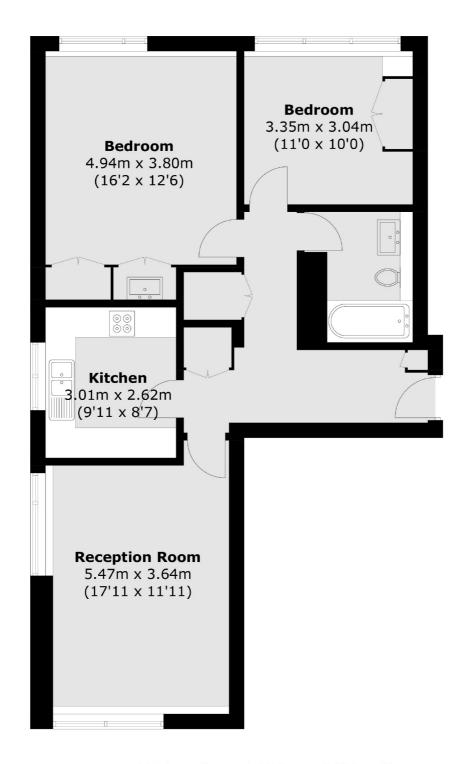

## John Islip Street, London, SW1P

Total area (approx.): 75.8 sq. m (815.9 sq. ft)

Westminster

London

Sales

SW1V2LP

50 Churton Street

020 7590 9570