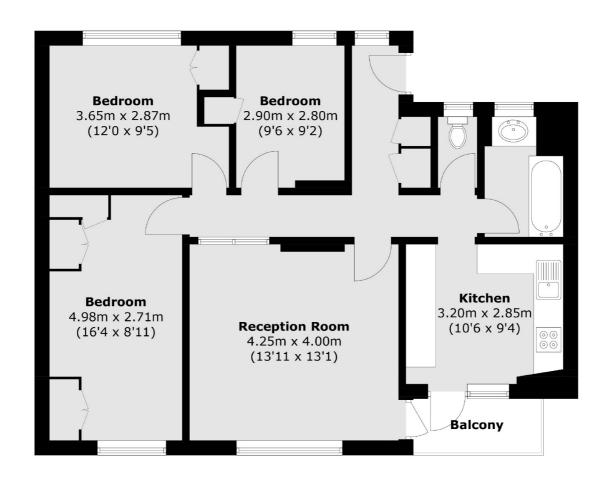

## Churchill Gardens, London, SW1V

Total area (approx.): 75.8 sq. m (815.9 sq. ft) Balcony area (approx.): 2.9 sq. m (31.2 sq. ft)

Westminster

London

Sales

SW1V2LP

50 Churton Street

020 7590 9570