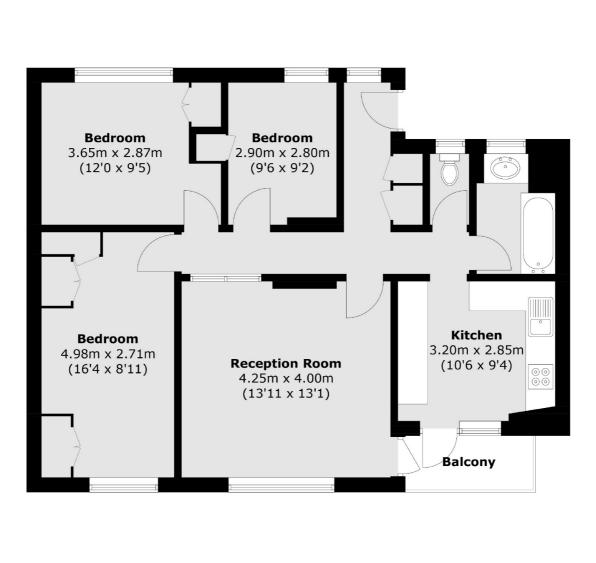

## Churchill Gardens, London, SW1V

Total area (approx.): 75.8 sq. m (815.9 sq. ft) Balcony area (approx.): 2.9 sq. m (31.2 sq. ft)

Westminster 50 Churton Street London SW1V 2LP Sales 020 7590 9570 Energy Rating: . We aim to make our particulars both accurate and reliable. However they are not guaranteed; nor do they form part of an offer or contract. If you require clarification on any points then please contact us, especially if you're traveling some distance to view. Please note that appliances and heating systems have not been tested and therefore no warranties can be given as to their good working order.