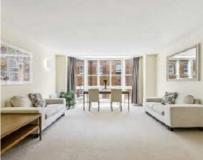

## Vincent Square, SW1P £856,000

A spacious modern one-bedroom apartment within this prestigious block on Vincent Square SW1.

Situated on the second floor (lift) the expansive accommodation stretches over 782sqft and comprises a large reception room, double bedroom with storage, bathroom and modern separate kitchen.