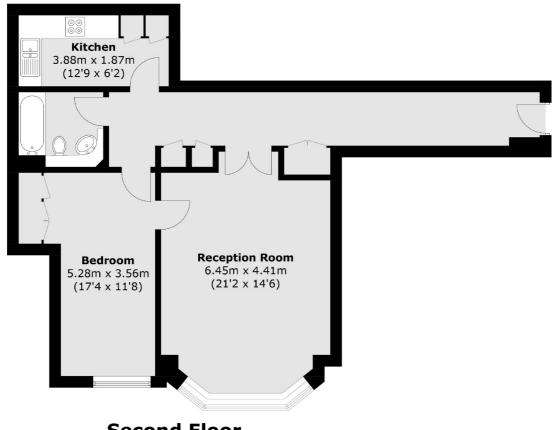

## Vincent Square, SW1P £856,000

A spacious modern one-bedroom apartment within this prestigious block on Vincent Square SW1.

Situated on the second floor (lift) the expansive accommodation stretches over 782sqft and comprises a large reception room, double bedroom with storage, bathroom and modern separate kitchen.

Total area (approx.): 72.7 sq. m (782.5 sq. ft)