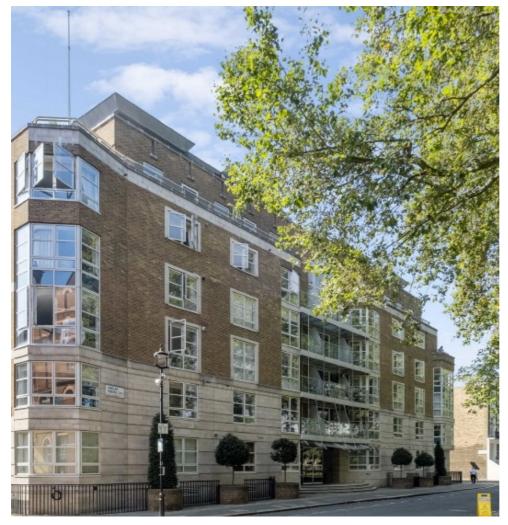

## Vincent Square, SW1P £856,000

A spacious modern one-bedroom apartment within this prestigious block on Vincent Square SW1.

Situated on the second floor (lift) the expansive accommodation stretches over 782sqft and comprises a large reception room, double bedroom with storage, bathroom and modern separate kitchen.

The Atrium is within easy walking distance from both Pimlico Underground and Victorian main line Station and is conveniently located on the southerly corner of Vincent Square, The House of Parliament, Westminster Abbey and Big Ben. There are also a number of convenient bus links across the capital nearby.