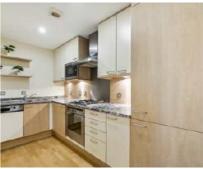

## Vincent Square, SW1P £856,000

A spacious modern one-bedroom apartment within this prestigious block on Vincent Square SW1.

Situated on the second floor (lift) the expansive accommodation stretches over 782sqft and comprises a large reception room, double bedroom with storage, bathroom and modern separate kitchen.