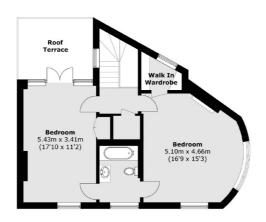

## Westmoreland Terrace, London, SW1V

**Third Floor** 

Total area (approx.): 232.4 sq. m (2,501.5 sq. ft)
Internal living area (approx.): 209.0 sq. m (2,249.6 sq. ft)
Balcony & Roof Terrace area: 23.4 sq. m (251.9 sq. ft)