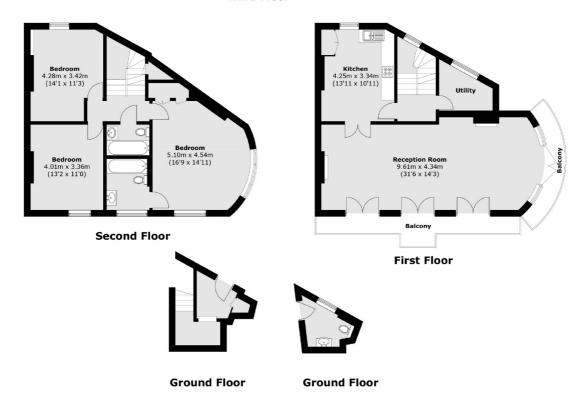

## Westmoreland Terrace, London, SW1V

**Third Floor** 

Total area (approx.): 232.4 sq. m (2,501.5 sq. ft)
Internal living area (approx.): 209.0 sq. m (2,249.6 sq. ft)
Balcony & Roof Terrace area: 23.4 sq. m (251.9 sq. ft)