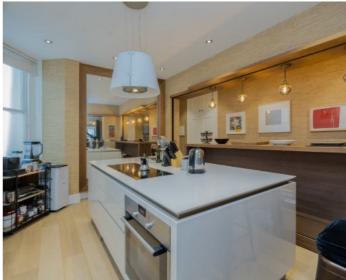

## Ashley Gardens, SW1P

This elegant two-bedroom flat is located in a highly desirable mansion block on the fifth floor and boasts beautiful views from the West-facing balcony of the iconic Westminster Cathedral. The balcony can be accessed from both the principal bedroom and reception room, offering serene views of the communal gardens and Westminster Cathedral. The apartment features bespoke fittings, lighting, and furnishings sourced from Milan by a well-known Italian designer. The presentation of the apartment is immaculate and impressive.

## **Features**

Two Bedrooms
Two Bathrooms (one en-suite)
Private Balcony
High Specification Finish
Lift & Porter
5th Floor