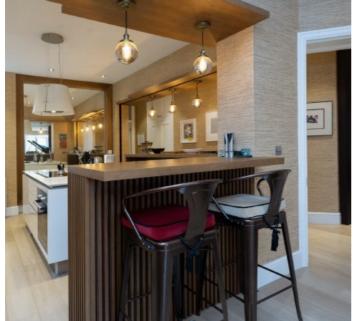

## Ashley Gardens, SW1P

This elegant two-bedroom flat is located in a highly desirable mansion block on the fifth floor and boasts beautiful views from the West-facing balcony of the iconic Westminster Cathedral. The balcony can be accessed from both the principal bedroom and reception room, offering serene views of the communal gardens and Westminster Cathedral. The apartment features bespoke fittings, lighting, and furnishings sourced from Milan by a well-known Italian designer. The presentation of the apartment is immaculate and impressive.

## **Features**

Two Bedrooms
Two Bathrooms (one en-suite)
Private Balcony
High Specification Finish
Lift & Porter
5th Floor