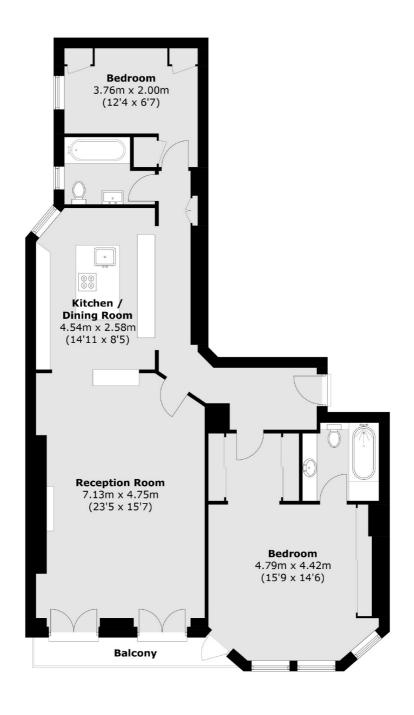

## Ashley Gardens, London, SW1P

Total area (approx.): 108.3 sq. m (1,165.3 sq. ft) Balcony: 4.2 sq. m (45.2 sq. ft)

Westminster

London

Sales

SW1V2LP

50 Churton Street

020 7590 9570