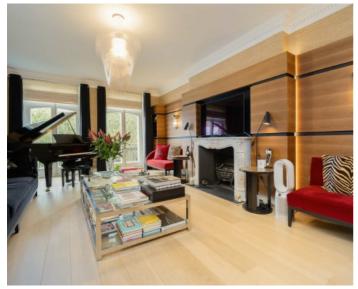

## Ashley Gardens, SW1P

This elegant two-bedroom flat is located in a highly desirable mansion block on the fifth floor and boasts beautiful views from the West-facing balcony of the iconic Westminster Cathedral. The balcony can be accessed from both the principal bedroom and reception room, offering serene views of the communal gardens and Westminster Cathedral. The apartment features bespoke fittings, lighting, and furnishings sourced from Milan by a well-known Italian designer. The presentation of the apartment is immaculate and impressive.

## **Features**

Two Bedrooms
Two Bathrooms (one en-suite)
Private Balcony
High Specification Finish
Lift & Porter
5th Floor