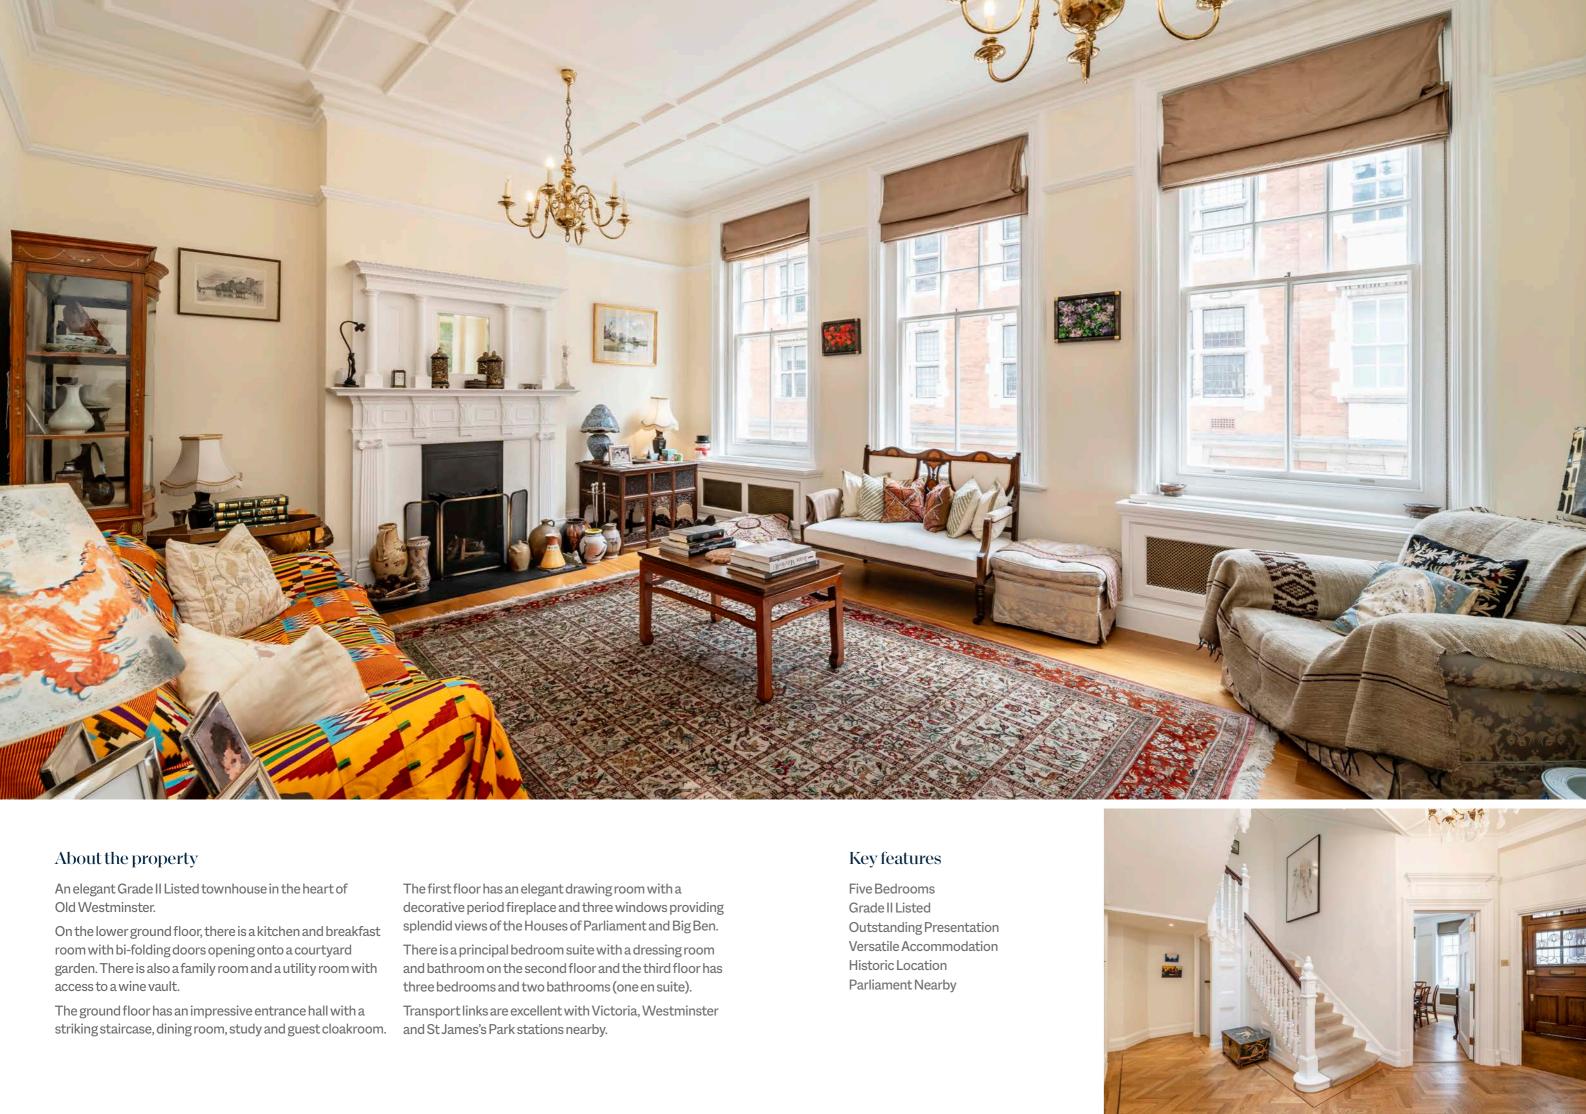

## Little College Street Westminster, SW1P





Little College Street Westminster











### TOTAL APPROX. FLOOR AREA 3,342.1 SQ. FT (310.5 SQ. M) (EXCLUDING VOIDS) VAULT APPROX. AREA 34.4 SQ. FT (3.2 SQ. M)

We aim to make our particulars both accurate and reliable. However they are not guaranteed; nor do they form part of an offer or contract. If you require clarification on any points then please contact us, especially if you're traveling some distance to view. Please note that appliances and heating systems have not been tested and therefore no warranties can be given as to their good working order.

(8'11 x 7'10



Dexters Westminster 50 Churton Street, London, SW1V 2LP 020 7590 9570

# Dexters