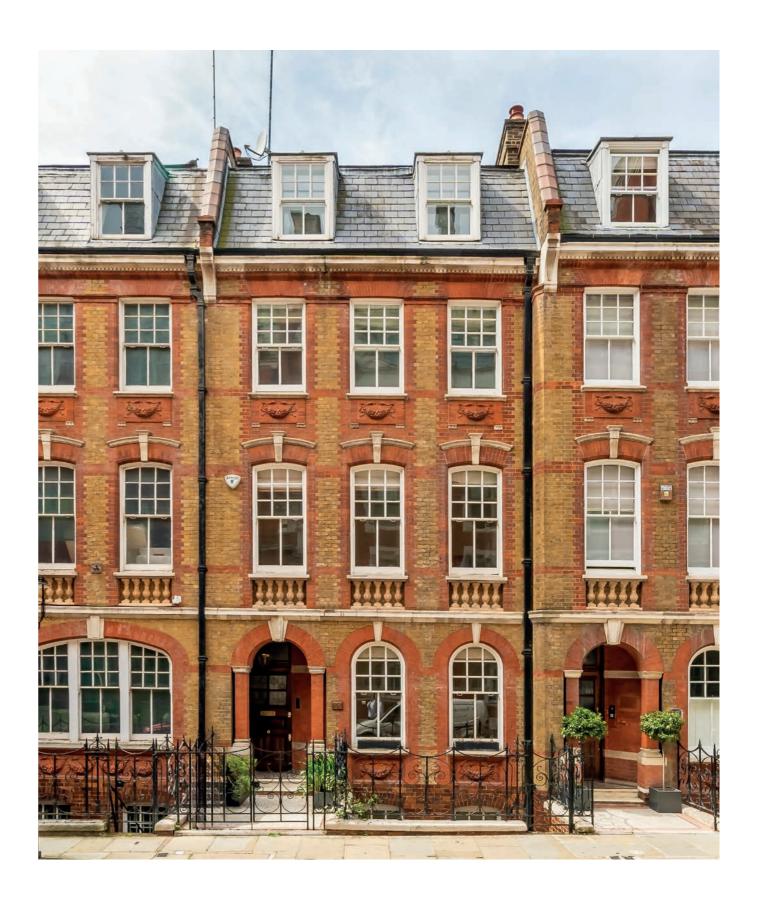

## Little College Street Westminster, SW1P





Little College Street Westminster











### TOTAL APPROX. FLOOR AREA 3,342.1 SQ. FT (310.5 SQ. M) (EXCLUDING VOIDS) VAULT APPROX. AREA 34.4 SQ. FT (3.2 SQ. M)

We aim to make our particulars both accurate and reliable. However they are not guaranteed; nor do they form part of an offer or contract. If you require clarification on any points then please contact us, especially if you're traveling some distance to view. Please note that appliances and heating systems have not been tested and therefore no warranties can be given as to their good working order.

(8'11 x 7'10



Dexters Westminster 50 Churton Street, London, SW1V 2LP 020 7590 9570

# Dexters