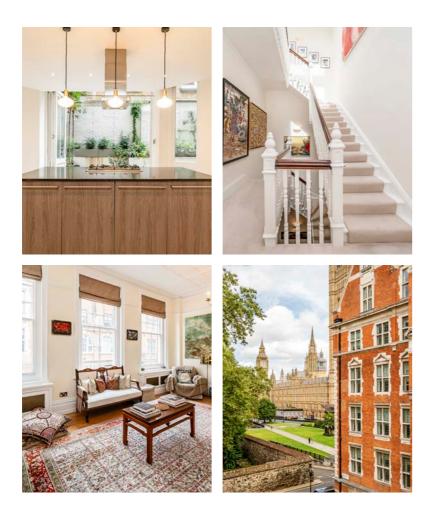

## Little College Street Westminster, SW1P





Little College Street Westminster











### TOTAL APPROX. FLOOR AREA 3,342.1 SQ. FT (310.5 SQ. M) (EXCLUDING VOIDS) VAULT APPROX. AREA 34.4 SQ. FT (3.2 SQ. M)

We aim to make our particulars both accurate and reliable. However they are not guaranteed; nor do they form part of an offer or contract. If you require clarification on any points then please contact us, especially if you're traveling some distance to view. Please note that appliances and heating systems have not been tested and therefore no warranties can be given as to their good working order.

(8'11 x 7'10



Dexters Westminster 50 Churton Street, London, SW1V 2LP 020 7590 9570

# Dexters