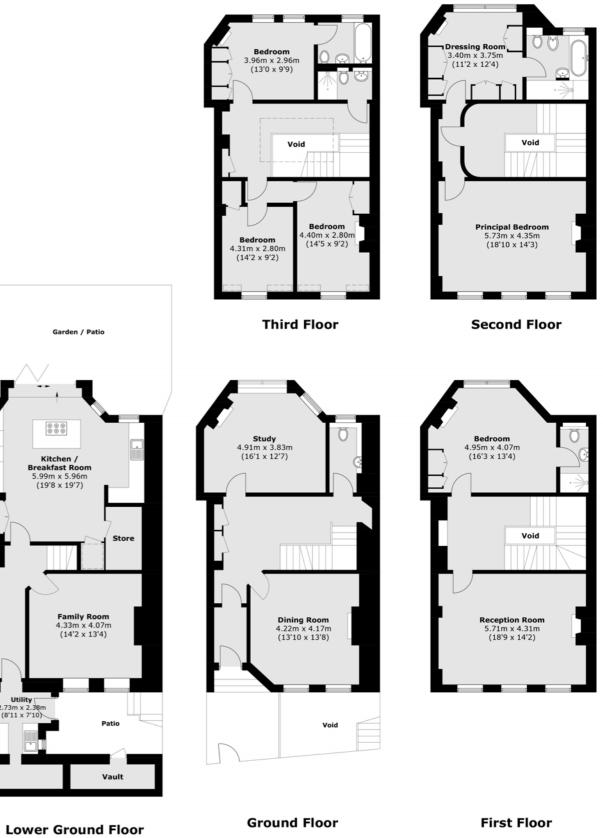

### TOTAL APPROX. FLOOR AREA 3,342.1 SQ. FT (310.5 SQ. M) (EXCLUDING VOIDS) VAULT APPROX. AREA 34.4 SQ. FT (3.2 SQ. M)

We aim to make our particulars both accurate and reliable. However they are not guaranteed; nor do they form part of an offer or contract. If you require clarification on any points then please contact us, especially if you're traveling some distance to view. Please note that appliances and heating systems have not been tested and therefore no warranties can be given as to their good working order.