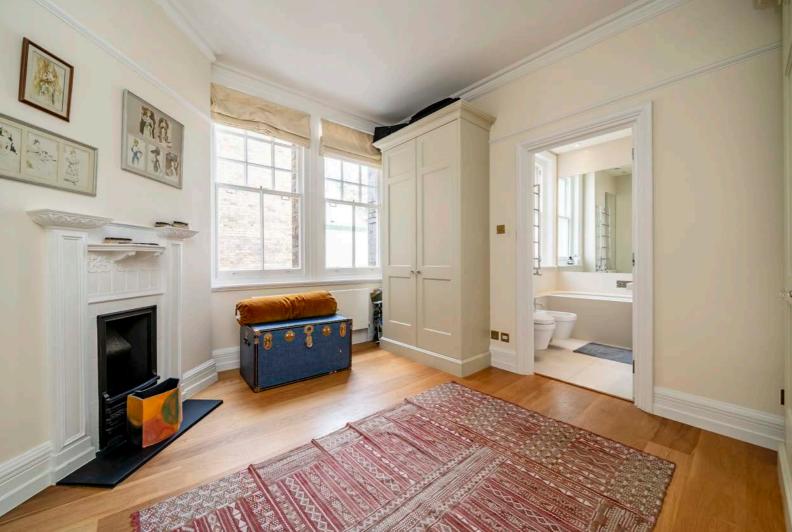

## Little College Street Westminster, SW1P





Little College Street Westminster











### TOTAL APPROX. FLOOR AREA 3,342.1 SQ. FT (310.5 SQ. M) (EXCLUDING VOIDS) VAULT APPROX. AREA 34.4 SQ. FT (3.2 SQ. M)

We aim to make our particulars both accurate and reliable. However they are not guaranteed; nor do they form part of an offer or contract. If you require clarification on any points then please contact us, especially if you're traveling some distance to view. Please note that appliances and heating systems have not been tested and therefore no warranties can be given as to their good working order.

(8'11 x 7'10



Dexters Westminster 50 Churton Street, London, SW1V 2LP 020 7590 9570

# Dexters