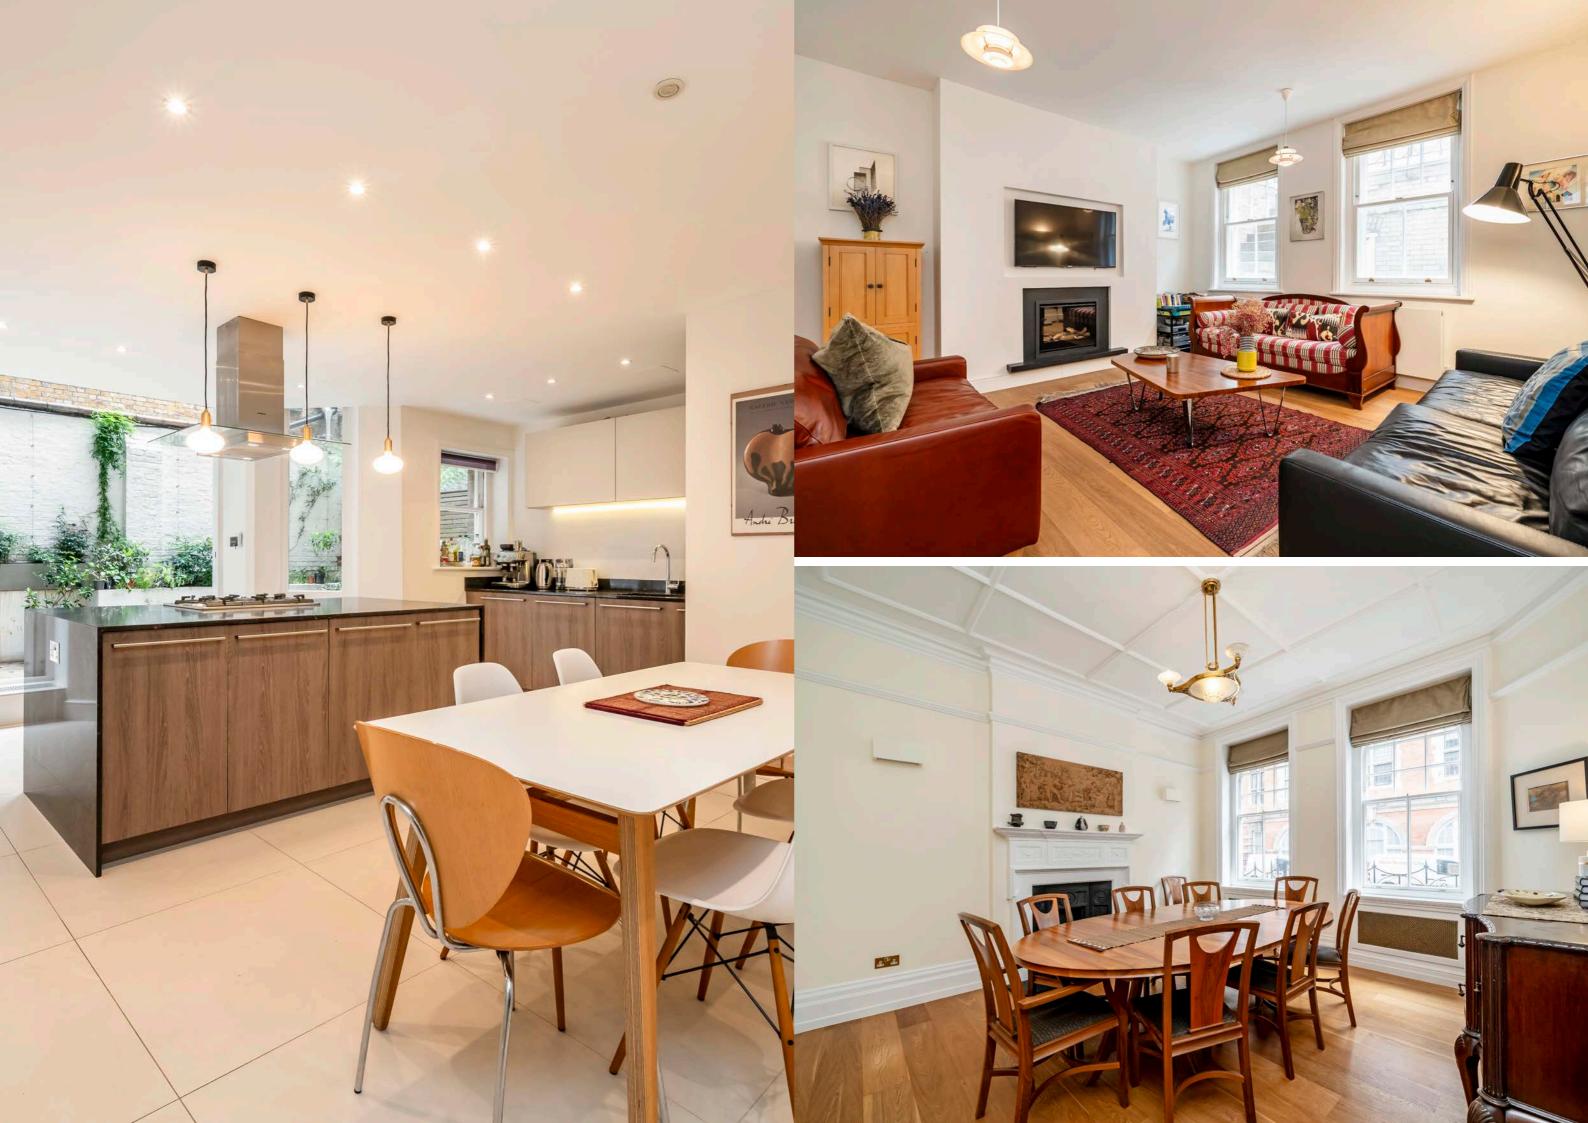

## Little College Street Westminster, SW1P





Little College Street Westminster











### TOTAL APPROX. FLOOR AREA 3,342.1 SQ. FT (310.5 SQ. M) (EXCLUDING VOIDS) VAULT APPROX. AREA 34.4 SQ. FT (3.2 SQ. M)

We aim to make our particulars both accurate and reliable. However they are not guaranteed; nor do they form part of an offer or contract. If you require clarification on any points then please contact us, especially if you're traveling some distance to view. Please note that appliances and heating systems have not been tested and therefore no warranties can be given as to their good working order.

(8'11 x 7'10



Dexters Westminster 50 Churton Street, London, SW1V 2LP 020 7590 9570

# Dexters