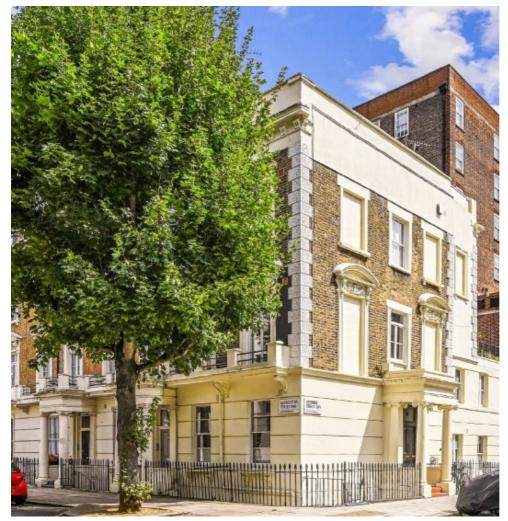

## Gloucester Street, SW1V £1,200,000

A large and well proportioned three double bedroom, two bathroom corner flat with large eat in kitchen and two private patios. The flat has the added benefit of two demised vaults.

Gloucester Street is situated in the heart of Pimlico. The flat is only a few minutes from the shops and cafes on Wilton Road. Transport is close by at either Pimlico or Victoria Stations.