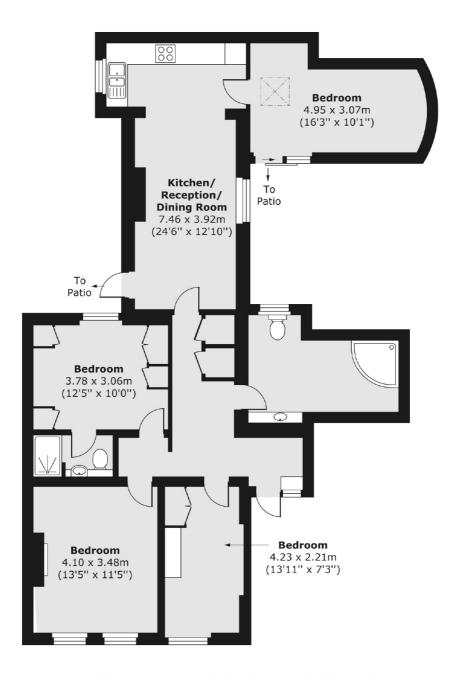

#### Lower Ground Floor

Total area (approx.) 101.62 sq. m (1,094 sq. ft)

Westminster

London

Sales

SW1V2LP

50 Churton Street

020 7590 9570