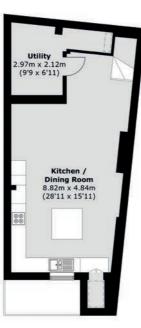

### TOTAL APPROX. FLOOR AREA 2,867.5 SQ. FT (266.4 SQ. M) TERRACE/BALCONY AREA 274.5 SQ. FT (25.5 SQ. M)

Energy Rating: D. We aim to make our particulars both accurate and reliable. However they are not guaranteed; nor do they form part of an offer or contract. If you require clarification on any points then please contact us, especially if you're traveling some distance to view. Please note that appliances and heating systems have not been tested and therefore no warranties can be given as to their good working order.

= Hatched Area Indicates Over Flying Freehold

**First Floor** 

Dexters Westminster 42 Denbigh Street, London, SW1V 2ER 020 7590 9570