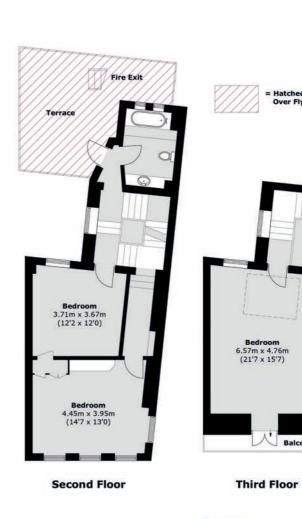

### TOTAL APPROX. FLOOR AREA 2,867.5 SQ. FT (266.4 SQ. M) TERRACE/BALCONY AREA 274.5 SQ. FT (25.5 SQ. M)

Energy Rating: D. We aim to make our particulars both accurate and reliable. However they are not guaranteed; nor do they form part of an offer or contract. If you require clarification on any points then please contact us, especially if you're traveling some distance to view. Please note that appliances and heating systems have not been tested and therefore no warranties can be given as to their good working order.

= Hatched Area Indicates Over Flying Freehold

**First Floor** 

Dexters Westminster 42 Denbigh Street, London, SW1V 2ER 020 7590 9570