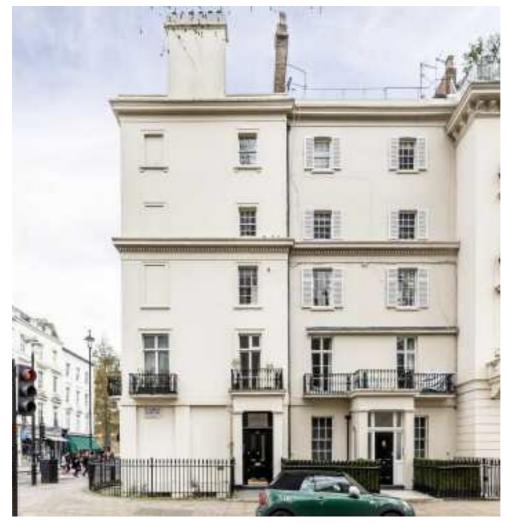

# St. Georges Square, SW1V £550,000

This property is situated on the ground floor of this particularly imposing period building, it is presented in excellent condition throughout and comprises of a generous reception room, one large double bedroom with built in storage, a well equipped modern open-plan kitchen and a contemporary bathroom.

St George's Square is a beautiful garden square within a few minutes of Pimlico tube station and the river Thames, as well as within easy reach of all the local amenities of Victoria and the surrounding area.