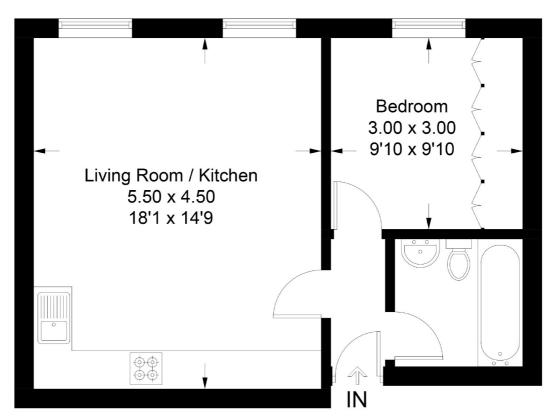

#### Flat 2, 35 St. George's Square, London, SW1V 3QN

Approximate Gross Internal Area = 41.1 sq m / 442 sq ft

Illustration for identification purposes only, measurements are approximate, not to scale. floorplansUsketch.com © (ID722884)