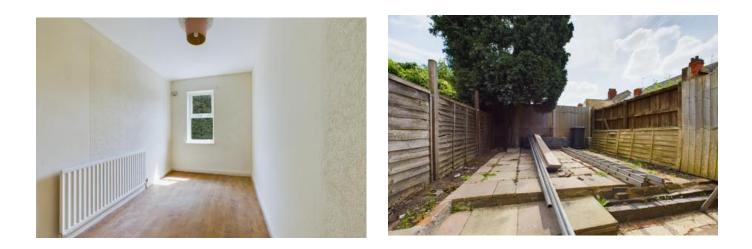

Bedroom 1 - 14'3" x 10'6" (4.36 x 3.21m)

Bedroom 2 - 11'11" x 10'9" (3.63 x 3.28m)

Bedroom 3 - 12'3" x 7'1" (3.75 x 2.18m)

Outside

Rear Garden with entrance from side passageway, raised patio, outside tap