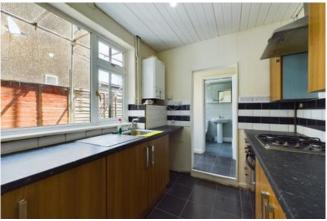

Comprising :-

Through Lounge Diner - 26'8" x 12'0" (8.14 x 3.66m)

Kitchen - 8'11" x 7'3" (2.74 x 2.21m)

Inner Hallway - 3'0" x 7'3" (0.92 x 2.21m)

Bathroom - 12'3" x 7'1" (3.75 x 2.18m)

To the first floor

Landing - 14'5" x 2'9" (4.40 x 0.86m)