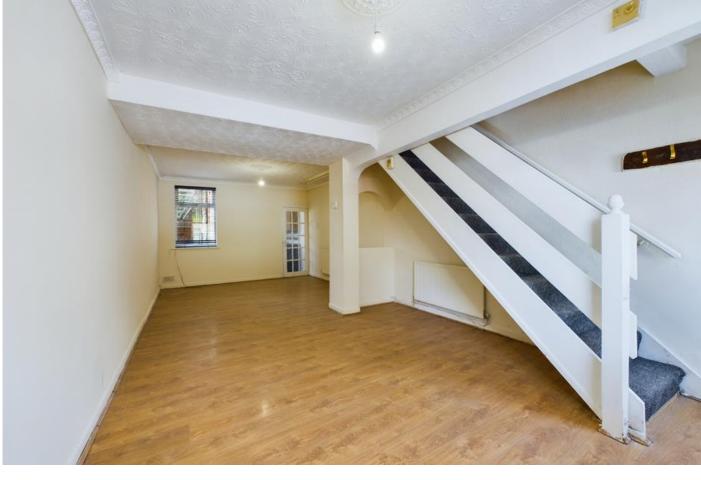

Comprising :-

Through Lounge Diner - 26'8" x 12'0" (8.14 x 3.66m)

Kitchen - 8'11" x 7'3" (2.74 x 2.21m)

Inner Hallway - 3'0" x 7'3" (0.92 x 2.21m)

Bathroom - 12'3" x 7'1" (3.75 x 2.18m)

To the first floor

Landing - 14'5" x 2'9" (4.40 x 0.86m)