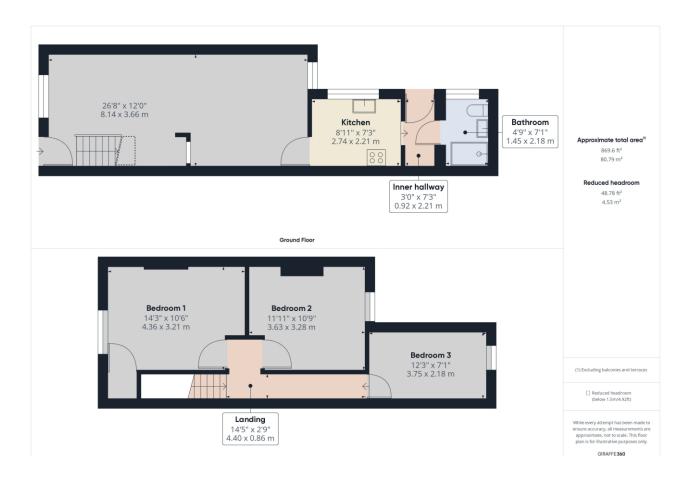

Comprising :-

Through Lounge Diner - 26'8" x 12'0" (8.14 x 3.66m)

Kitchen - 8'11" x 7'3" (2.74 x 2.21m)

Inner Hallway - 3'0" x 7'3" (0.92 x 2.21m)

Bathroom - 12'3" x 7'1" (3.75 x 2.18m)

To the first floor

Landing - 14'5" x 2'9" (4.40 x 0.86m)

Bedroom 1 - 14'3" x 10'6" (4.36 x 3.21m)

Bedroom 2 - 11'11" x 10'9" (3.63 x 3.28m)

Bedroom 3 - 12'3" x 7'1" (3.75 x 2.18m)

Outside

Rear Garden with entrance from side passageway, raised patio, outside tap