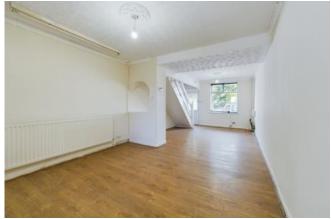

Comprising :-

Through Lounge Diner - 26'8" x 12'0" (8.14 x 3.66m)

Kitchen - 8'11" x 7'3" (2.74 x 2.21m)

Inner Hallway - 3'0" x 7'3" (0.92 x 2.21m)

Bathroom - 12'3" x 7'1" (3.75 x 2.18m)

To the first floor

Landing - 14'5" x 2'9" (4.40 x 0.86m)