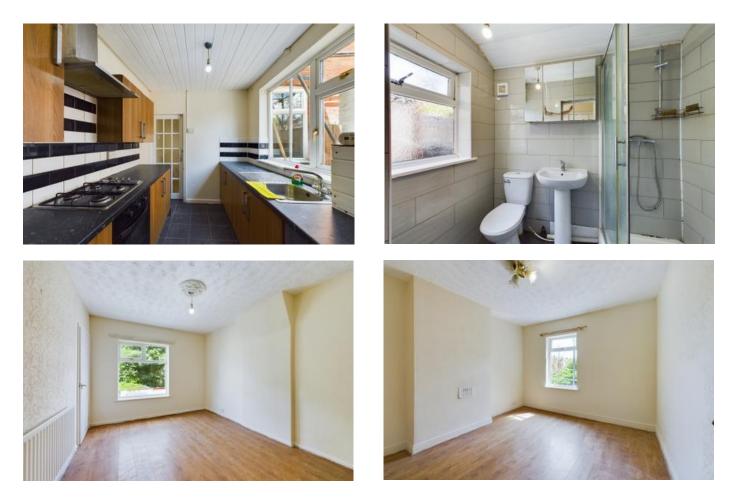

Because property is personal with...

3 BED END TERRACED HOUSE WITHIN WALKING DISTANCE OF NUNEATON TOWN CENTRE. IN NEED OF MODERNISATION THE PROPERTY IS BEING SOLD WITH NO UPWARDS CHAIN AND IMMEDIATE VACANT POSSESSION. HAVING LARGE THROUGH LOUNGE/DINER, KITCHEN, THREE BEDROOMS (TWO BEING DOUBLE) AND GROUND FLOOR BATHROOM THE PROPERTY ALSO HAS A REAR GARDEN

Comprising :-

Through Lounge Diner - 26'8" x 12'0" (8.14 x 3.66m)

Kitchen - 8'11" x 7'3" (2.74 x 2.21m)

Inner Hallway - 3'0" x 7'3" (0.92 x 2.21m)

Bathroom - 12'3" x 7'1" (3.75 x 2.18m)

To the first floor

Landing - 14'5" x 2'9" (4.40 x 0.86m)

Bedroom 1 - 14'3" x 10'6" (4.36 x 3.21m)

Bedroom 2 - 11'11" x 10'9" (3.63 x 3.28m)

Bedroom 3 - 12'3" x 7'1" (3.75 x 2.18m)

Outside

Rear Garden with entrance from side passageway, raised patio, outside tap