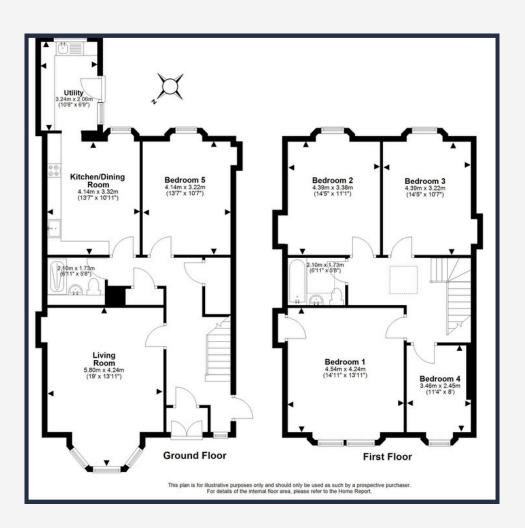

### **Bedrooms - Flexible, Light-Filled Living**

With five well-proportioned bedrooms, this home offers exceptional flexibility to suit a range of lifestyles. Currently arranged with one bedroom as a peaceful home office and another as a comfortable family room, each space is thoughtfully furnished and filled with natural light. Whether you need space for guests, work, play or quiet retreat, the layout allows you to adapt the home to your needs with ease.