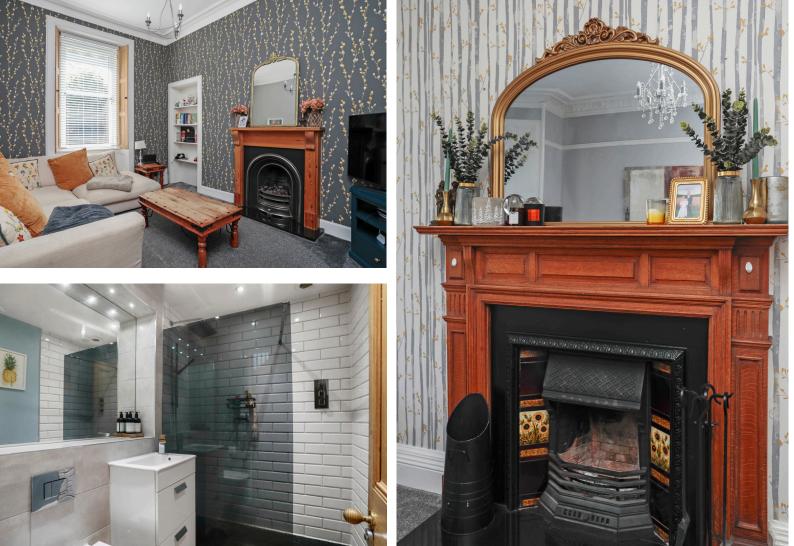

#### Introduction

Rarely available and beautifully appointed, this fully furnished four-bedroom villa sits proudly on a quiet residential street in the heart of Musselburgh – just a short walk from the racecourse, golf course and waterfront. A home of distinction, offering a seamless blend of original period detailing and considered modern upgrades. From the elegant bay windowed lounge and bespoke quartz kitchen to the south-facing private garden, every element of the property has been carefully finished to an exceptional standard. The layout offers excellent flexibility, with a generous reception room and five bedrooms across two floors, ideal for professionals, families or those working from home.

### **Luxury Bathrooms**

The bathrooms in this home are no less impressive, featuring luxurious tiles and a bathroom range that is simply superior. Every element has been meticulously designed and executed to the highest standards, from the polished finishes to the thoughtful layout.