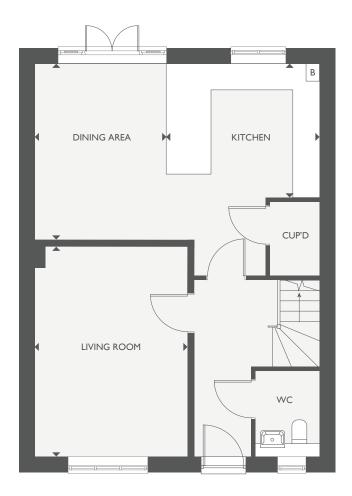

## **GROUND FLOOR**

| DINING AREA | 4.03M X 3.00M | 13'3" X 9'10" |
|-------------|---------------|---------------|
| KITCHEN     | 3.47M X 3.10M | 11'4" X 10'2" |
| LIVING ROOM | 4.77M X 3.49M | 15'8" X 11'5" |

This floorplan and computer generated image is indicative only and depicts a typical Turnstone, some properties may vary significantly from that shown. All sizes are approximate with maximum finished dimensions. Countryside operates a policy of continuous product development and all room layouts may be subject to minor modifications. Kitchen and bathroom layouts are indicative. Radiator locations are not indicated. Floorplans are not shown to scale. Please refer to development layout to review garage/parking variations for each plot. Plot specification, internal and external finishes, dimensions, landscaping and differences to plots should be checked with a Sales Consultant before reservation. Countryside reserves the right to amend specifications as necessary. 58252/June 2024