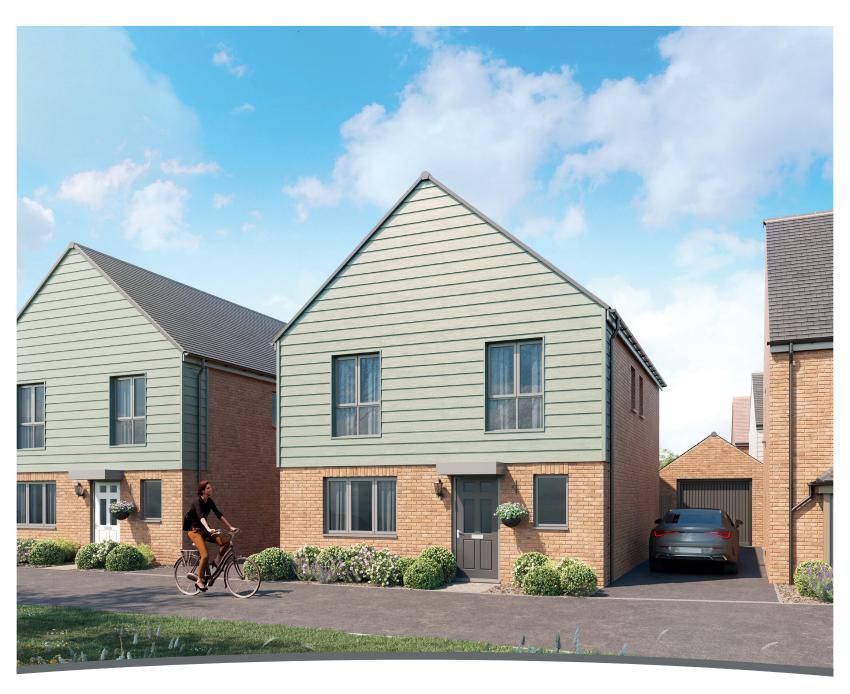

This superb four bedroom home features a separate living room, as well as a family/dining area and a high specification kitchen. Flexible bedroom accommodation can be found on the first floor with an impressive principal bedroom and luxurious en suite, three further bedrooms and a bathroom.

**THE TURNSTONE** TOTAL INTERNAL FLOOR SPACE 116.7 SQ M (1,256 SQ FT)

This floorplan and computer generated image is indicative only and depicts a typical Turnstone, some properties may vary significantly from that shown. All sizes are approximate with maximum finished dimensions. Countryside operates a policy of continuous product development and all room layouts may be subject to minor modifications. Kitchen and bathroom layouts are indicative. Radiator locations are not indicated. Floorplans are not shown to scale. Please refer to development layout to review garage/parking variations for each plot. Plot specification, internal and external finishes, dimensions, landscaping and differences to plots should be checked with a Sales Consultant before reservation. Countryside reserves the right to amend specifications as necessary. 58252/June 2024