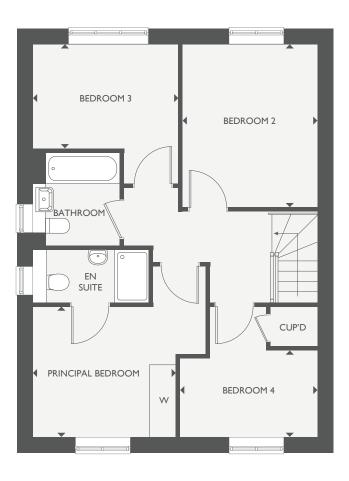

## **FIRST FLOOR**

| PRINCIPAL BEDROOM | 3.26M X 2.97M | 10'7" X 9'8"  |
|-------------------|---------------|---------------|
| BEDROOM 2         | 3.76M X 3.06M | 12'4" X 10'0" |
| BEDROOM 3         | 3.33M X 2.41M | 10'9" X 7'9"  |
| BEDROOM 4         | 3.13M X 1.97M | 10'2" X 6'4"  |
|                   |               |               |

This floorplan and computer generated image is indicative only and depicts a typical Turnstone, some properties may vary significantly from that shown. All sizes are approximate with maximum finished dimensions. Countryside operates a policy of continuous product development and all room layouts may be subject to minor modifications. Kitchen and bathroom layouts are indicative. Radiator locations are not indicated. Floorplans are not shown to scale. Please refer to development layout to review garage/parking variations for each plot. Plot specification, internal and external finishes, dimensions, landscaping and differences to plots should be checked with a Sales Consultant before reservation. Countryside reserves the right to amend specifications as necessary. 58252/June 2024