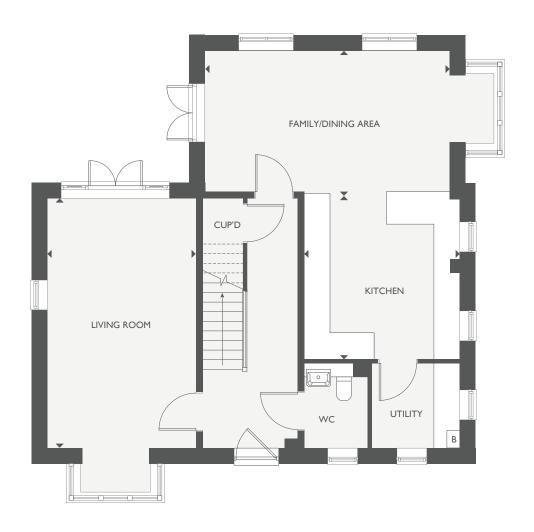

The Starling is a well-designed, detached four bedroom family home, full of design features. The ground floor boasts two bay windows, one to the separate living room and the other to the family/dining area, both of which also provides access to the rear garden. The ground floor is complete with a high specification kitchen and handy utility room. There is an en suite to the principal bedroom as well as three further bedrooms and the family bathroom.

## THE STARLING

TOTAL INTERNAL FLOOR SPACE 148.6 SQ M (1,599 SQ FT)

#### **GROUND FLOOR**

| KITCHEN            | 3.73M X 3.55M | 12'3" X 11'8"  |
|--------------------|---------------|----------------|
| FAMILY/DINING AREA | 5.58M X 3.31M | 18'4" X 10'10" |
| LIVING ROOM        | 5.69M X 3.57M | 18'8" X 11'9"  |