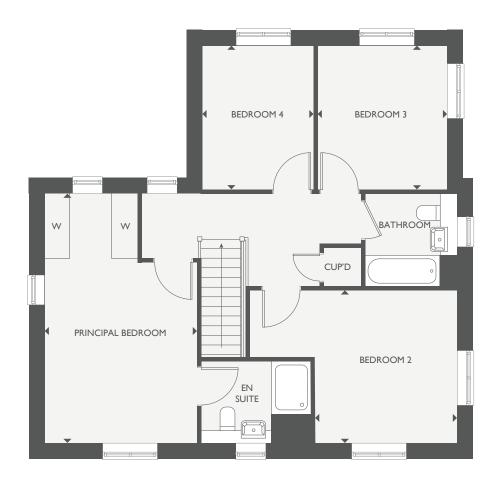

The Starling is a well-designed, detached four bedroom family home, full of design features. The ground floor boasts two bay windows, one to the separate living room and the other to the family/dining area, both of which also provides access to the rear garden. The ground floor is complete with a high specification kitchen and handy utility room. There is an en suite to the principal bedroom as well as three further bedrooms and the family bathroom.

## THE STARLING

TOTAL INTERNAL FLOOR SPACE 148.6 SQ M (1,599 SQ FT)

#### **FIRST FLOOR**

| PRINCIPAL BEDROOM | 5.69M X 4.11M | 18'7" X 13'6" |
|-------------------|---------------|---------------|
| BEDROOM 2         | 3.47M X 3.24M | 11'5" X 10'6" |
| BEDROOM 3         | 3.28M X 2.94M | 10'9" X 9'8"  |
| BEDROOM 4         | 3.28M X 2.54M | 10'9" X 8'4"  |
|                   |               |               |