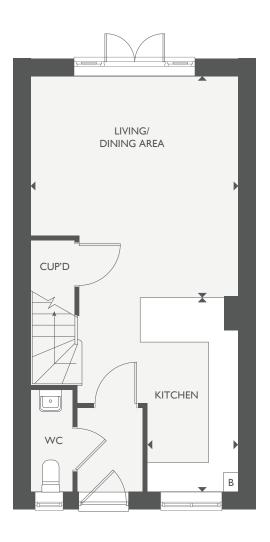

## THE STONECHAT

TOTAL INTERNAL FLOOR SPACE 72.6 SQ M (781 SQ FT)

### **GROUND FLOOR**

| LIVING/DINING AREA | 4.54M X 4.23M | 14'11" X 13'11" |
|--------------------|---------------|-----------------|
| KITCHEN            | 3.96M X 1.85M | 13'0" X 6'1"    |