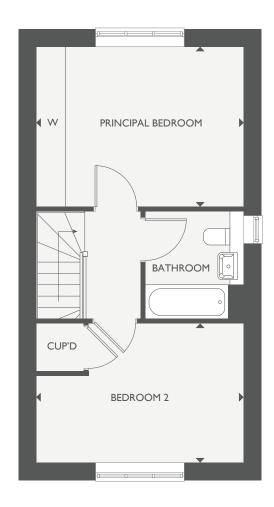

## THE STONECHAT

TOTAL INTERNAL FLOOR SPACE 72.6 SQ M (781 SQ FT)

#### **FIRST FLOOR**

| PRINCIPAL BEDROOM | 4.23M X 3.27M | 13'11" X 9'3" |
|-------------------|---------------|---------------|
| BEDROOM 2         | 4.23M X 2.84M | 13'11" X 9'4" |