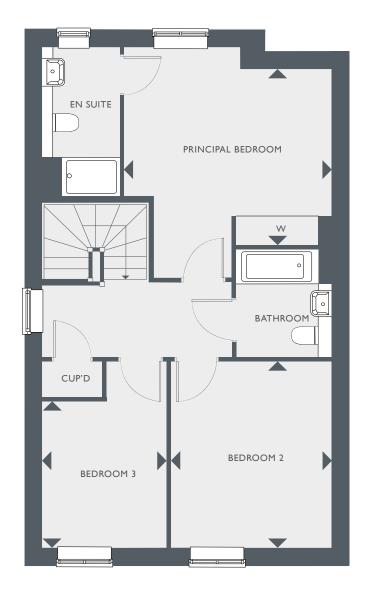

## **3 BEDROOM MAISONETTE**

TOTAL INTERNAL FLOOR SPACE 124.3 SQ M (1338.3 SQ FT)
Plot 70, 71, 74, 75, 78 & 79

#### **SECOND FLOOR**

| PRINCIPAL<br>BEDROOM | 5.99M X 3.63M | 19'8" X 11'11"    |
|----------------------|---------------|-------------------|
| BEDROOM 2            | 3.85M X 3.36M | 12'8" X 11'0"     |
| BEDROOM 3            | 3.03M X 2.55M | 9' I I'' × 8' 5'' |