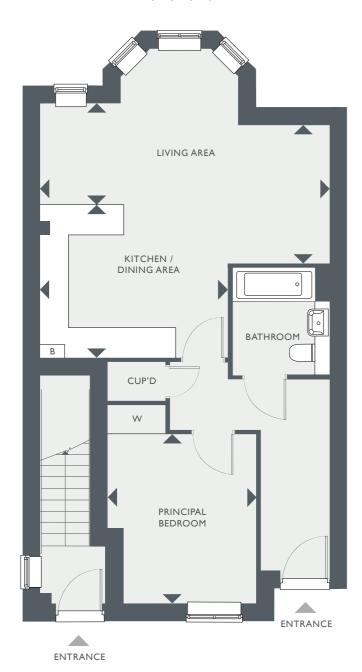

## I BEDROOM APARTMENT

TOTAL INTERNAL FLOOR SPACE 54.91 SQ M (591 SQ FT)
Plot 68, 69, 72, 73, 76 & 77

#### GROUND FLOOR

| KITCHEN /<br>DINING AREA | 3.89M X 2.81M | 12'9" × 9'9"   |
|--------------------------|---------------|----------------|
| LIVING AREA              | 5.99M X 3.31M | 19'8'' × 9'5'' |
| PRINCIPAL<br>BEDROOM     | 3.50M X 3.06M | 11'6" × 10'0"  |