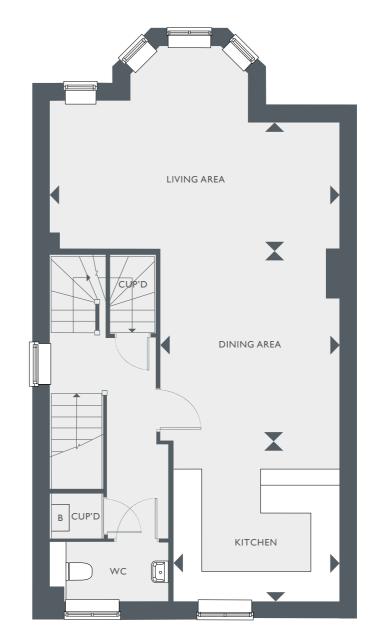

## **3 BEDROOM MAISONETTE**

TOTAL INTERNAL FLOOR SPACE 124.3 SQ M (1338.3 SQ FT)
Plot 70, 71, 74, 75, 78 & 79

#### FIRST FLOOR

| KITCHEN     | 3.30M X 3 | 3.45M          | " X | 10'10'' |
|-------------|-----------|----------------|-----|---------|
| LIVING AREA | 3.09M X 5 | 5.99M 19'8     | " X | 10'2''  |
| DINING AREA | 3.92M X 3 | 3.69M   12' 10 | " X | 12' 1'' |