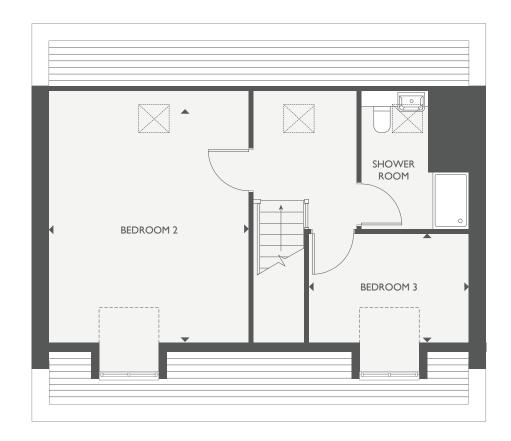

### **SECOND FLOOR**

| BEDROOM 2 | 5.05M X 4.15M | 16'6" X 13'8" |
|-----------|---------------|---------------|
| BEDROOM 3 | 3.33M X 2.26M | 10'11" X 7'5" |

□ ROOF LIGHT WINDOWS

This detached five bedroom home boasts a separate living room, a flexible dining/family room, an open plan kitchen/dining area and study. On the first floor is a spacious principal bedroom with en suite as well as two further bedrooms and a bathroom. On the second floor, you'll find two more bedrooms plus a shower room.