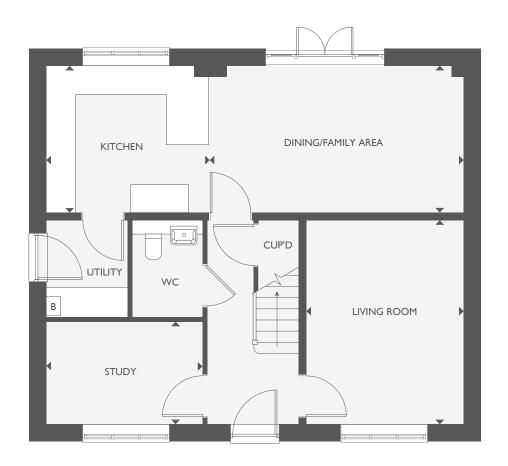

### **GROUND FLOOR**

| 3.40M X 3.19M | 11'2" X 10'2"                  |
|---------------|--------------------------------|
| 5.33M X 3.19M | 17'6" X 10'2"                  |
| 4.26M X 3.30M | 14'0" X 10'10"                 |
| 3.30M X 2.13M | 10'9" X 7'0"                   |
|               | 5.33M X 3.19M<br>4.26M X 3.30M |

This detached five bedroom home boasts a separate living room, a flexible dining/family room, an open plan kitchen/dining area and study. On the first floor is a spacious principal bedroom with en suite as well as two further bedrooms and a bathroom. On the second floor, you'll find two more bedrooms plus a shower room.