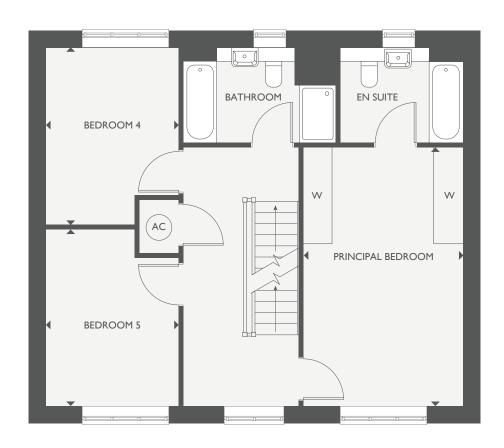

#### FIRST FLOOR

| PRINCIPAL BEDROOM | 5.40M X 3.33M | 17'9" X 10'11" |
|-------------------|---------------|----------------|
| BEDROOM 4         | 3.72M X 2.78M | 12'3" X 9'2"   |
| BEDROOM 5         | 3.67M X 2.78M | 12'1" X 9'2"   |

This detached five bedroom home boasts a separate living room, a flexible dining/family room, an open plan kitchen/dining area and study. On the first floor is a spacious principal bedroom with en suite as well as two further bedrooms and a bathroom. On the second floor, you'll find two more bedrooms plus a shower room.