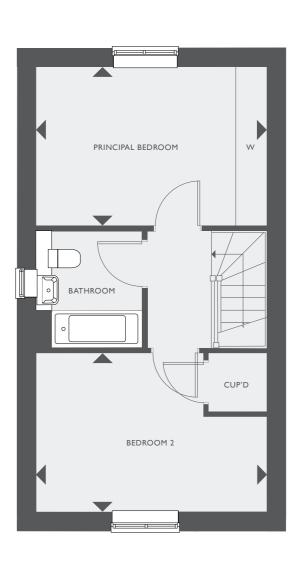

### THE STONECHAT

TOTAL INTERNAL FLOOR SPACE 74 SQ M (796.7 SQ FT)

| PRINCIPAL<br>BEDROOM | 4.36M |
|----------------------|-------|
| BEDROOM 2            | 4.36M |

#### FIRST FLOOR

| 6M | Х | 3.00M | 4'4'' | Х | 9' 10'' |  |
|----|---|-------|-------|---|---------|--|
| 6M | X | 3.00M | 4'4'' | X | 9' 10'' |  |

WC - CLOAKROOM B - BOILER CUP'D - CUPBOARD W - FITTED WARDROBE