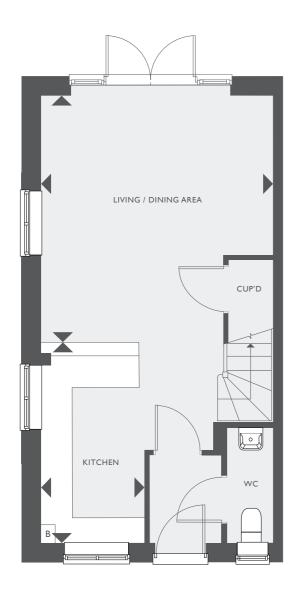

### THE STONECHAT

TOTAL INTERNAL FLOOR SPACE 74 SQ M (796.7 SQ FT)

| PRINCIPAL<br>BEDROOM | 4.36M |
|----------------------|-------|
| BEDROOM 2            | 4.36M |

#### **GROUND FLOOR**

| KITCHEN                 | 4.01M | × | 1.95M | 13'2'' | Х | 6' 5'' |
|-------------------------|-------|---|-------|--------|---|--------|
| LIVING /<br>DINING AREA | 4.38M | × | 4.36M | 14'5'' | Х | 4'4''  |

WC - CLOAKROOM B - BOILER CUP'D - CUPBOARD W - FITTED WARDROBE