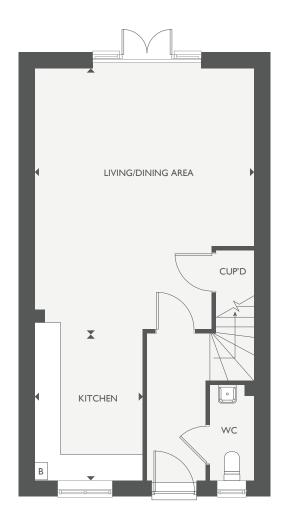

#### **GROUND FLOOR**

| LIVING/DINING AREA | 6.11M X 5.02M | 20'1" X 16'6" |
|--------------------|---------------|---------------|
| KITCHEN            | 3.30M X 2.47M | 10'10" X 8'2" |

Ideal for a young or growing family, this three bedroom home features a well-equipped kitchen and open plan living/dining area, with double doors leading onto the rear garden. On the first floor is an impressive principal bedroom with an en suite, two further bedrooms and a luxurious bathroom.