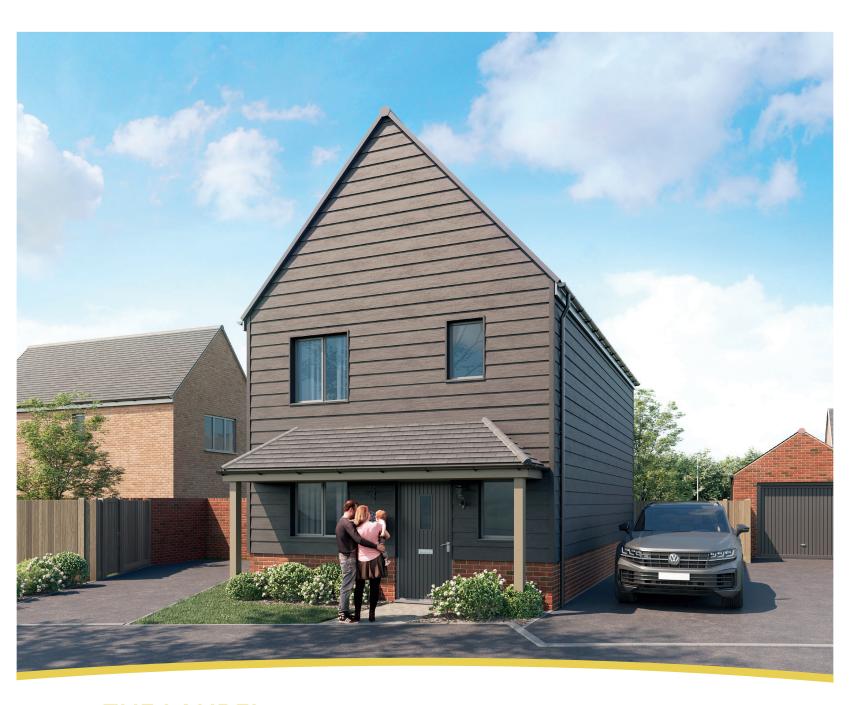

Ideal for a young or growing family, this three bedroom home features a well-equipped kitchen and open plan living/dining area, with double doors leading onto the rear garden. On the first floor is an impressive principal bedroom with an en suite, two further bedrooms and a luxurious bathroom.

# THE LAUREL

3 BEDROOM HOUSE

## THE LAUREL

TOTAL INTERNAL FLOOR SPACE 95.3 SQ M (1,025 SQ FT)