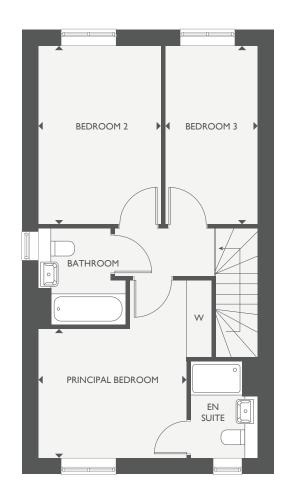

#### **FIRST FLOOR**

| PRINCIPAL BEDROOM | 3.37M X 2.93M | 11'1" X 9'8" |
|-------------------|---------------|--------------|
| BEDROOM 2         | 4.07M X 2.80M | 13'5" X 9'3" |
| BEDROOM 3         | 4.08M X 2.12M | 13'5" X 7'0" |

Ideal for a young or growing family, this three bedroom home features a well-equipped kitchen and open plan living/dining area, with double doors leading onto the rear garden. On the first floor is an impressive principal bedroom with an en suite, two further bedrooms and a luxurious bathroom.