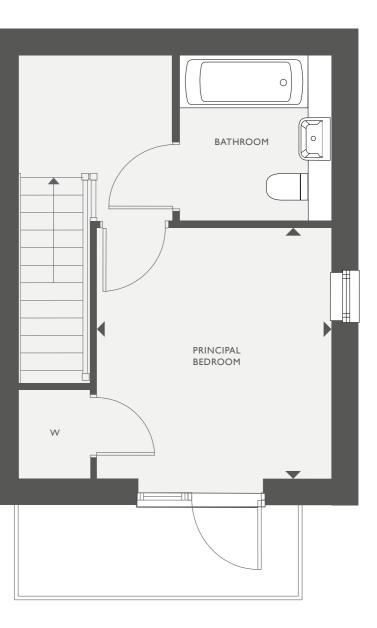

PRINCIPAL

BEDROOM

#### **FIRST FLOOR**

3.31M X

| 3.10M | 0' 8'' | Х | 0' 1'' |
|-------|--------|---|--------|
|       |        |   |        |