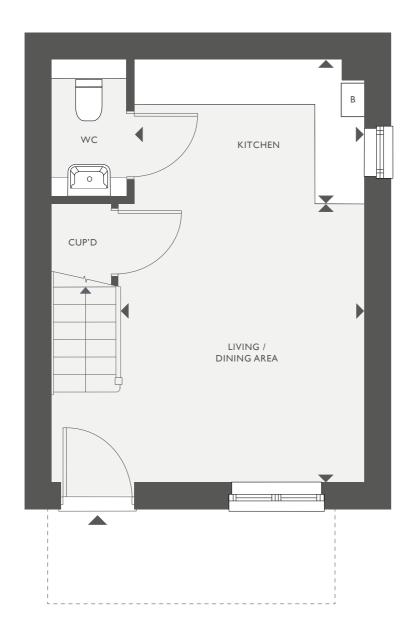

#### **GROUND FLOOR**

| KITCHEN                 | 3.03M > | K 1.89M | 9'9'' | Х | 6'2''  |
|-------------------------|---------|---------|-------|---|--------|
| LIVING /<br>DINING AREA | 3.69M > | K 3.20M | 2' "  | Х | 10'5'' |