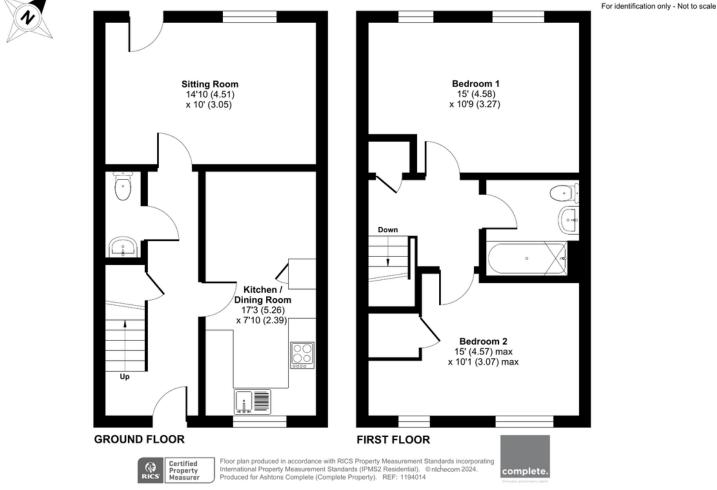

### the floorplan...

## Morgan Sweet, Cranbrook, Exeter, EX5

Approximate Area = 828 sq ft / 76.9 sq m

Our note. For clarification we have prepared these sales particulars as a general guide and have not carried out a detailed survey nor tested the services, appliances or fittings. Room sizes should not be relied upon for carpets or furnishings. If there are any important matters which are likely to affect your decision to buy, please contact us before viewing this property. These particulars, whilst believed to be accurate, are set out as a general outline only for guidance and do not constitute any part of an offer or contract. Intending purchasers should not rely on them as statements of representation of fact, but must satisfy themselves by inspection or otherwise as to their accuracy. No person in the employment of Complete Property Services has the authority to make or give any representation or warranty in respect of the property.

SKETCH PLAN FOR ILLUSTRATIVE PURPOSES ONLY. All measurements and sizes and locations of walls, doors, window fittings and appliances are shown conventionally and are approximate only and cannot be regarded as being a representation either by the Seller or his Agent. We hope that these plans will assist you by providing you with a general impression of the layout of the accommodation. The plans are not to scale nor accurate in detail. © Unauthorised reproduction prohibited.