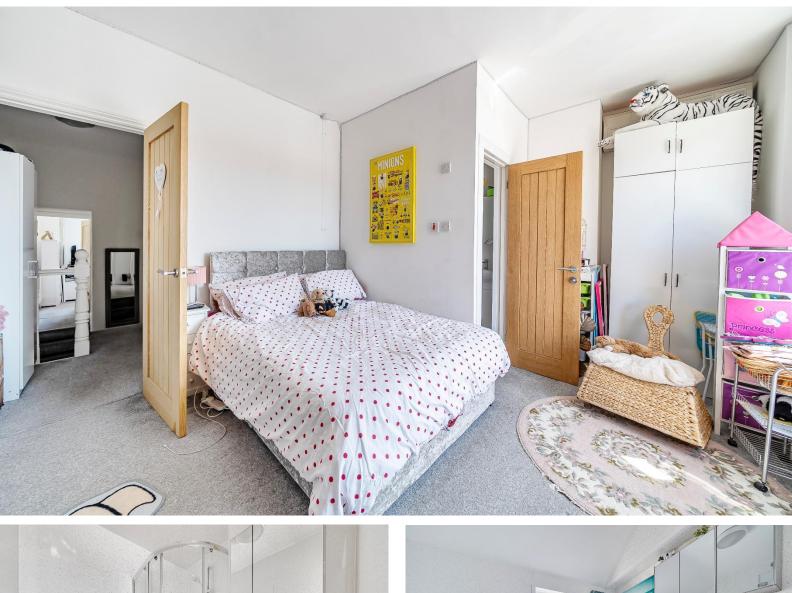

A paved pathway leads through the front garden to front door. Inside, it is well presented throughout and feels warm and welcoming with an gas central heating. The front door leads directly into the entrance hall with plenty of space to store shoes and coats, a door leading to the lounge and stairs rising to the first floor. The Lounge is bright and airy with light flooding the room from the large Bay Window overlooking the front garden. Leading on front the Entrance Hallway is the Dining Room which is loosely separated from the kitchen, making it a very sociable space. The Kitchen is modern with wood affect counters, white units, an integrated electric hob, electric oven and space for fridge/freezer. There is also a large storage cupboards which houses the boiler and has space a plumbing for a washing machine.

The first floor is comprised of three bedroom. Bedrooms 2 and 3 are at the rear of the property and enjoy views over the garden. The Master Bedroom can be found at the front of the property and benefits from a large bay window and a modern En-suite Shower Room with a WC, vanity unit, heated towel rail and electric shower. Completing the accommodation is the family bathroom with a bath with shower over, WC, vanity unit and heated towel rail.