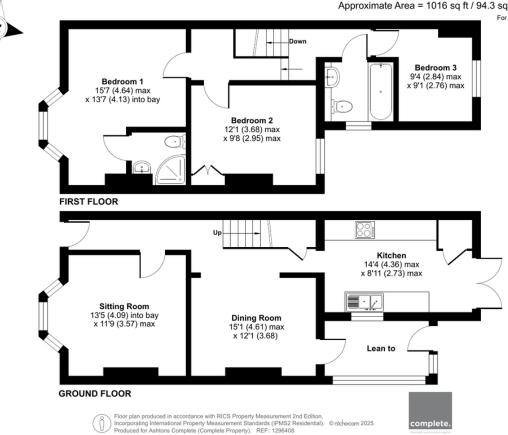

#### the floorplan...

#### Pinhoe Road, Exeter, EX4

Approximate Area = 1016 sq ft / 94.3 sq m (excludes lean to) For identification only - Not to scale

Our note. For clarification we have prepared these sales particulars as a general guide and have not carried out a detailed survey nor tested the services, appliances or fittings. Room sizes should not be relied upon for carpets or furnishings. If there are any important matters which are likely to affect your decision to buy, please contact us before viewing this property. These particulars, whilst believed to be accurate, are set out as a general outline only for guidance and do not constitute any part of an offer or contract. Intending purchasers should not rely on them as statements of representation of fact, but must satisfy themselves by inspection or otherwise as to their accuracy. No person in the employment of Complete Property Services has the authority to make or give any representation or warranty in respect of the property.

SKETCH PLAN FOR ILLUSTRATIVE PURPOSES ONLY. All measurements and sizes and locations of walls, doors, window fittings and appliances are shown conventionally and are approximate only and cannot be regarded as being a representation either by the Seller or his Agent. We hope that these plans will assist you by providing you with a general impression of the layout of the accommodation. The plans are not to scale nor accurate in detail. © Unauthorised reproduction prohibited.