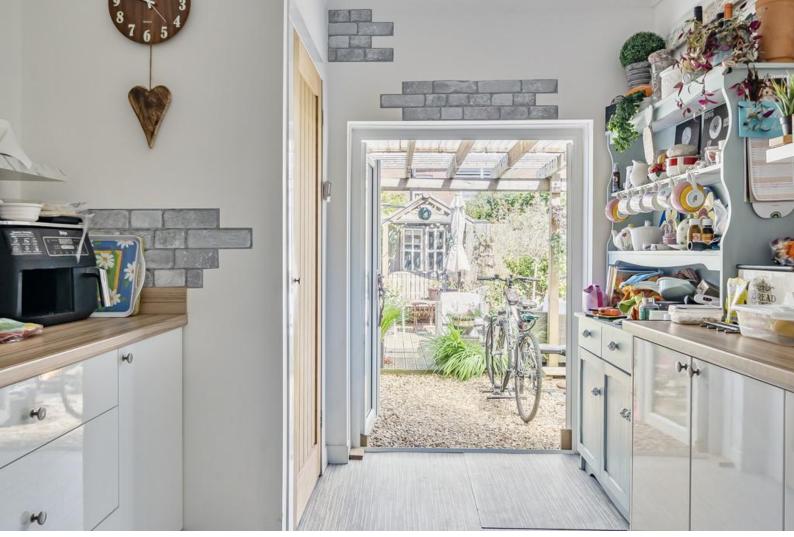

French Doors lead directly from the kitchen to the enclosed rear garden with sections of decorative gravel and decking. A pergola creates a an area of shade and shelter so that you are able to enjoy the garden no matter the weather.