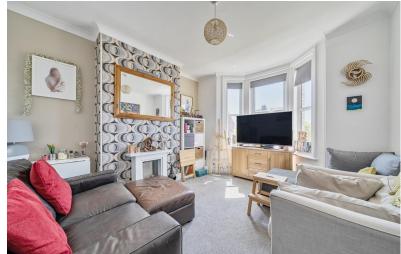

A paved pathway leads through the front garden to front door. Inside, it is well presented throughout and feels warm and welcoming with an gas central heating. The front door leads directly into the entrance hall with plenty of space to store shoes and coats, a door leading to the lounge and stairs rising to the first floor. The Lounge is bright and airy with light flooding the room from the large Bay Window overlooking the front garden. Leading on front the Entrance Hallway is the Dining Room which is loosely separated from the kitchen, making it a very sociable space. The Kitchen is modern with wood affect counters, white units, an integrated electric hob, electric oven and space for fridge/freezer. There is also a large storage cupboards which houses the boiler and has space a plumbing for a washing machine.