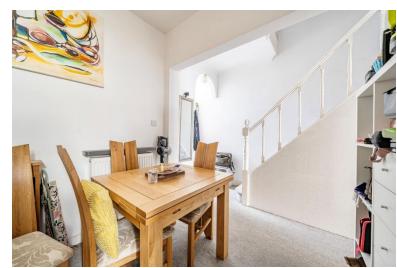

A paved pathway leads through the front garden to front door. Inside, it is well presented throughout and feels warm and welcoming with an gas central heating. The front door leads directly into the entrance hall with plenty of space to store shoes and coats, a door leading to the lounge and stairs rising to the first floor. The Lounge is bright and airy with light flooding the room from the large Bay Window overlooking the front garden. Leading on front the Entrance Hallway is the Dining Room which is loosely separated from the kitchen, making it a very sociable space. The Kitchen is modern with wood affect counters, white units, an integrated electric hob, electric oven and space for fridge/freezer. There is also a large storage cupboards which houses the boiler and has space a plumbing for a washing machine.

The first floor is comprised of three bedroom. Bedrooms 2 and 3 are at the rear of the property and enjoy views over the garden. The Master Bedroom can be found at the front of the property and benefits from a large bay window and a modern En-suite Shower Room with a WC, vanity unit, heated towel rail and electric shower. Completing the accommodation is the family bathroom with a bath with shower over, WC, vanity unit and heated towel rail.