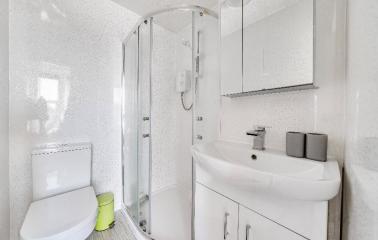

The first floor is comprised of three bedroom. Bedrooms 2 and 3 are at the rear of the property and enjoy views over the garden. The Master Bedroom can be found at the front of the property and benefits from a large bay window and a modern En-suite Shower Room with a WC, vanity unit, heated towel rail and electric shower. Completing the accommodation is the family bathroom with a bath with shower over, WC, vanity unit and heated towel rail.