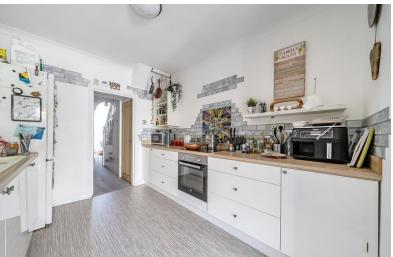

A paved pathway leads through the front garden to front door. Inside, it is well presented throughout and feels warm and welcoming with an gas central heating. The front door leads directly into the entrance hall with plenty of space to store shoes and coats, a door leading to the lounge and stairs rising to the first floor. The Lounge is bright and airy with light flooding the room from the large Bay Window overlooking the front garden. Leading on front the Entrance Hallway is the Dining Room which is loosely separated from the kitchen, making it a very sociable space. The Kitchen is modern with wood affect counters, white units, an integrated electric hob, electric oven and space for fridge/freezer. There is also a large storage cupboards which houses the boiler and has space a plumbing for a washing machine.