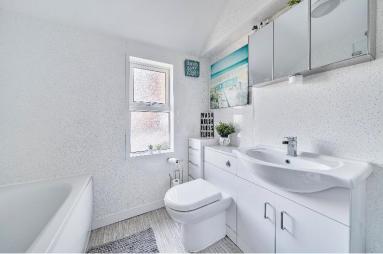

The first floor is comprised of three bedroom. Bedrooms 2 and 3 are at the rear of the property and enjoy views over the garden. The Master Bedroom can be found at the front of the property and benefits from a large bay window and a modern En-suite Shower Room with a WC, vanity unit, heated towel rail and electric shower. Completing the accommodation is the family bathroom with a bath with shower over, WC, vanity unit and heated towel rail.