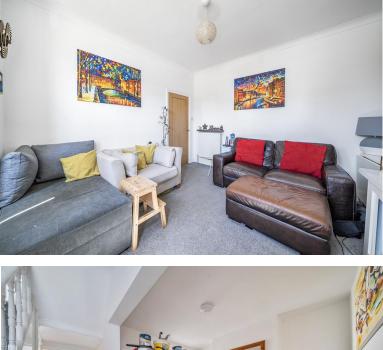

A paved pathway leads through the front garden to front door. Inside, it is well presented throughout and feels warm and welcoming with an gas central heating. The front door leads directly into the entrance hall with plenty of space to store shoes and coats, a door leading to the lounge and stairs rising to the first floor. The Lounge is bright and airy with light flooding the room from the large Bay Window overlooking the front garden. Leading on front the Entrance Hallway is the Dining Room which is loosely separated from the kitchen, making it a very sociable space. The Kitchen is modern with wood affect counters, white units, an integrated electric hob, electric oven and space for fridge/freezer. There is also a large storage cupboards which houses the boiler and has space a plumbing for a washing machine.