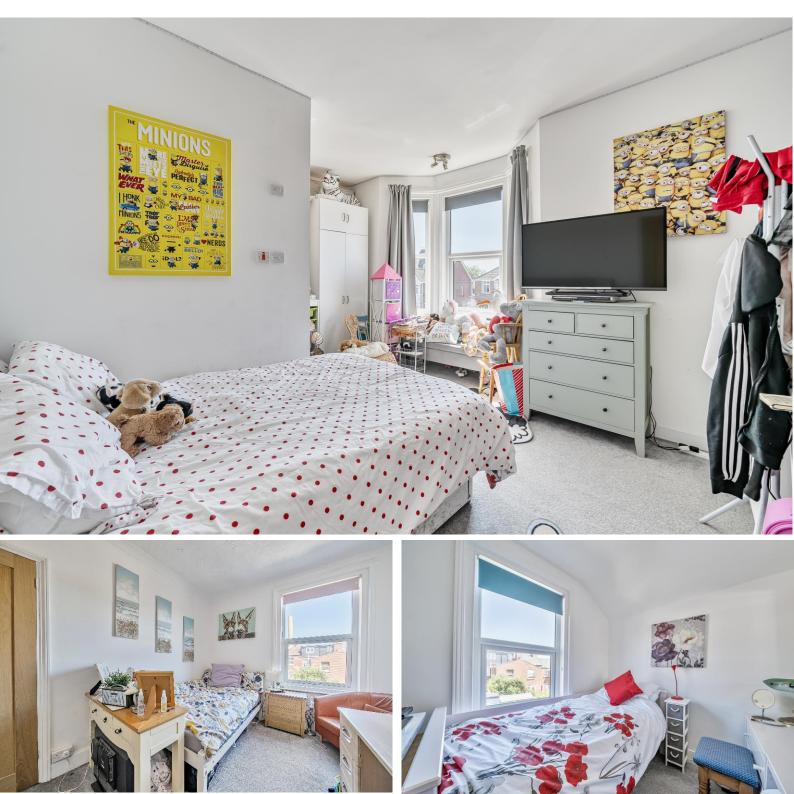

A paved pathway leads through the front garden to front door. Inside, it is well presented throughout and feels warm and welcoming with an gas central heating. The front door leads directly into the entrance hall with plenty of space to store shoes and coats, a door leading to the lounge and stairs rising to the first floor. The Lounge is bright and airy with light flooding the room from the large Bay Window overlooking the front garden. Leading on front the Entrance Hallway is the Dining Room which is loosely separated from the kitchen, making it a very sociable space. The Kitchen is modern with wood affect counters, white units, an integrated electric hob, electric oven and space for fridge/freezer. There is also a large storage cupboards which houses the boiler and has space a plumbing for a washing machine.

The first floor is comprised of three bedroom. Bedrooms 2 and 3 are at the rear of the property and enjoy views over the garden. The Master Bedroom can be found at the front of the property and benefits from a large bay window and a modern En-suite Shower Room with a WC, vanity unit, heated towel rail and electric shower. Completing the accommodation is the family bathroom with a bath with shower over, WC, vanity unit and heated towel rail.