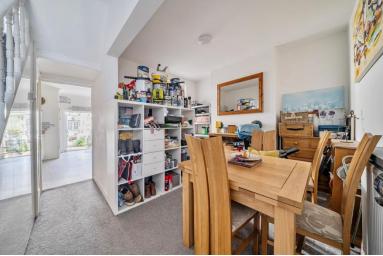

A paved pathway leads through the front garden to front door. Inside, it is well presented throughout and feels warm and welcoming with an gas central heating. The front door leads directly into the entrance hall with plenty of space to store shoes and coats, a door leading to the lounge and stairs rising to the first floor. The Lounge is bright and airy with light flooding the room from the large Bay Window overlooking the front garden. Leading on front the Entrance Hallway is the Dining Room which is loosely separated from the kitchen, making it a very sociable space. The Kitchen is modern with wood affect counters, white units, an integrated electric hob, electric oven and space for fridge/freezer. There is also a large storage cupboards which houses the boiler and has space a plumbing for a washing machine.