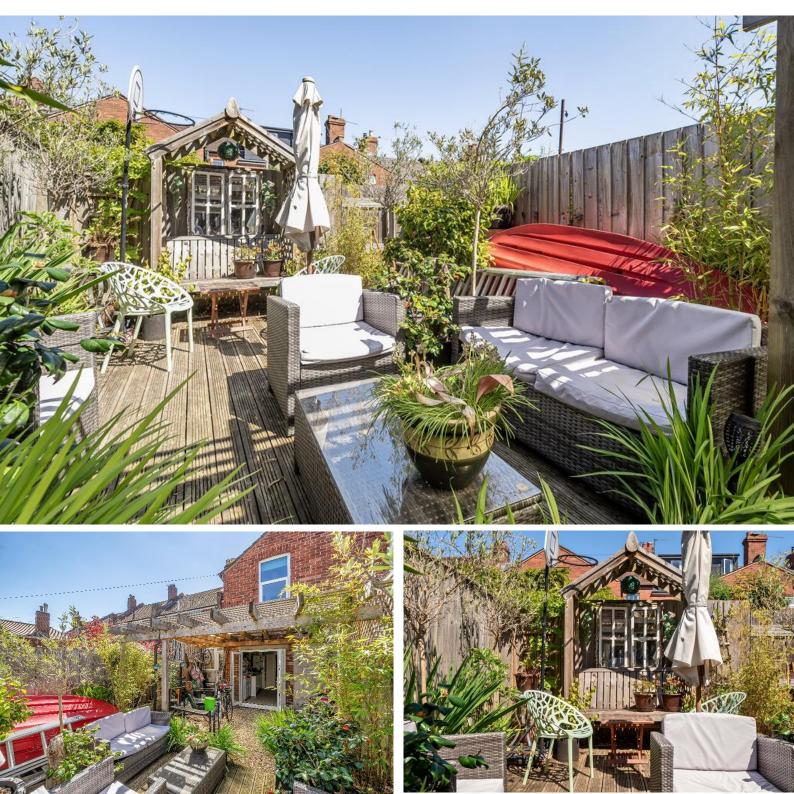

French Doors lead directly from the kitchen to the enclosed rear garden with sections of decorative gravel and decking. A pergola creates a an area of shade and shelter so that you are able to enjoy the garden no matter the weather.