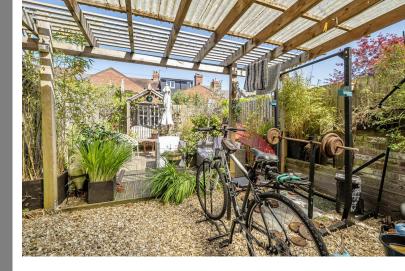

French Doors lead directly from the kitchen to the enclosed rear garden with sections of decorative gravel and decking. A pergola creates a an area of shade and shelter so that you are able to enjoy the garden no matter the weather.