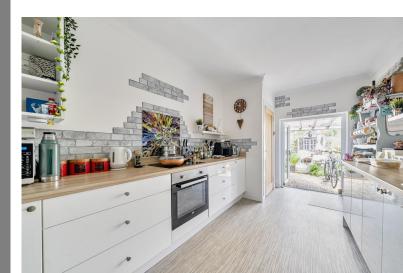

A paved pathway leads through the front garden to front door. Inside, it is well presented throughout and feels warm and welcoming with an gas central heating. The front door leads directly into the entrance hall with plenty of space to store shoes and coats, a door leading to the lounge and stairs rising to the first floor. The Lounge is bright and airy with light flooding the room from the large Bay Window overlooking the front garden. Leading on front the Entrance Hallway is the Dining Room which is loosely separated from the kitchen, making it a very sociable space. The Kitchen is modern with wood affect counters, white units, an integrated electric hob, electric oven and space for fridge/freezer. There is also a large storage cupboards which houses the boiler and has space a plumbing for a washing machine.