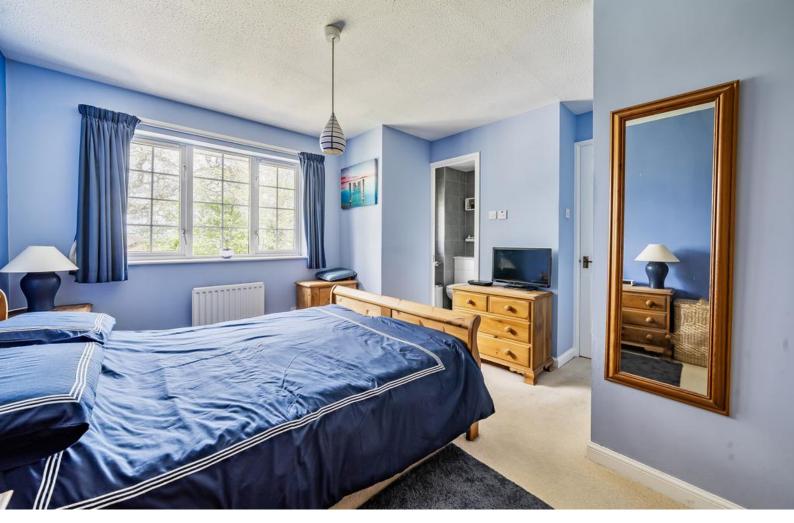

Stairs lead from the entrance hall to the landing on the first floor.On this floor there are four bright and airy Bedrooms that feel cosy with carpets throughout. Bedroom's one, two and three are comfortable doubles with Bedroom One having the added benefit of fitted wardrobes and a modern En-suite with a tiled shower, WC, wash basin and heated towel rail. Bedroom four is currently being utilised as an office, but will fit a single bed. The final room on this floor in the luxurious Bathroom with tiled walls and floors, bath with shower over, WC, wash basin with a vanity unit, and a heated towel rail.