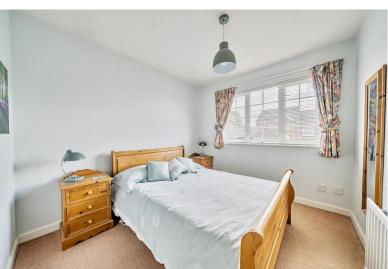

Stairs lead from the entrance hall to the landing on the first floor.On this floor there are four bright and airy Bedrooms that feel cosy with carpets throughout. Bedroom's one, two and three are comfortable doubles with Bedroom One having the added benefit of fitted wardrobes and a modern En-suite with a tiled shower, WC, wash basin and heated towel rail. Bedroom four is currently being utilised as an office, but will fit a single bed. The final room on this floor in the luxurious Bathroom with tiled walls and floors, bath with shower over, WC, wash basin with a vanity unit, and a heated towel rail.