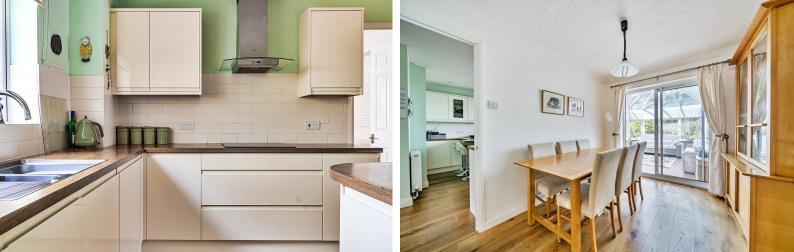

## The details...

This home is modern, spacious and immaculately presented throughout. Inside, it feels warm and welcoming with gas central heating and double glazing.

The front door is sheltered beneath a storm porch and leads directly into the generous Entrance Hall. Down the hall a door on your right leads in the spacious Sitting Room with a large bay window that floods the room with natural. Loosely separated from the Sitting Room is the Dining Room with plenty of space for dining room furniture. The Kitchen is accessed via the Entrance Hall and Dining Room and is chic and contemporary, decorated in neutral colours with a solid wood work top. It is well stocked with a Siemens oven, Siemens Combi Oven, dishwasher, fridge and incinerator. The breakfast bar creates the perfect space to enjoy a cup of tea in the morning.