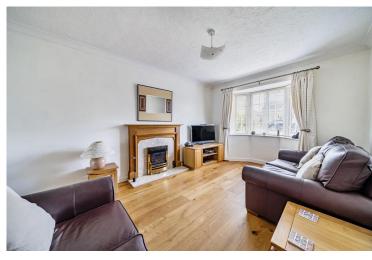

## The details...

This home is modern, spacious and immaculately presented throughout. Inside, it feels warm and welcoming with gas central heating and double glazing.

The front door is sheltered beneath a storm porch and leads directly into the generous Entrance Hall. Down the hall a door on your right leads in the spacious Sitting Room with a large bay window that floods the room with natural. Loosely separated from the Sitting Room is the Dining Room with plenty of space for dining room furniture. The Kitchen is accessed via the Entrance Hall and Dining Room and is chic and contemporary, decorated in neutral colours with a solid wood work top. It is well stocked with a Siemens oven, Siemens Combi Oven, dishwasher, fridge and incinerator. The breakfast bar creates the perfect space to enjoy a cup of tea in the morning.