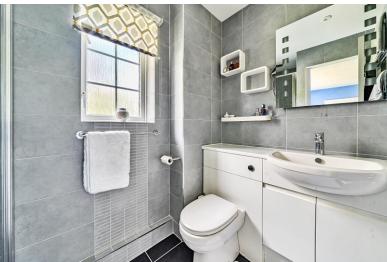

Stairs lead from the entrance hall to the landing on the first floor.On this floor there are four bright and airy Bedrooms that feel cosy with carpets throughout. Bedroom's one, two and three are comfortable doubles with Bedroom One having the added benefit of fitted wardrobes and a modern En-suite with a tiled shower, WC, wash basin and heated towel rail. Bedroom four is currently being utilised as an office, but will fit a single bed. The final room on this floor in the luxurious Bathroom with tiled walls and floors, bath with shower over, WC, wash basin with a vanity unit, and a heated towel rail.