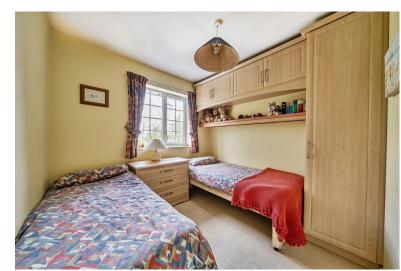

Stairs lead from the entrance hall to the landing on the first floor.On this floor there are four bright and airy Bedrooms that feel cosy with carpets throughout. Bedroom's one, two and three are comfortable doubles with Bedroom One having the added benefit of fitted wardrobes and a modern En-suite with a tiled shower, WC, wash basin and heated towel rail. Bedroom four is currently being utilised as an office, but will fit a single bed. The final room on this floor in the luxurious Bathroom with tiled walls and floors, bath with shower over, WC, wash basin with a vanity unit, and a heated towel rail.