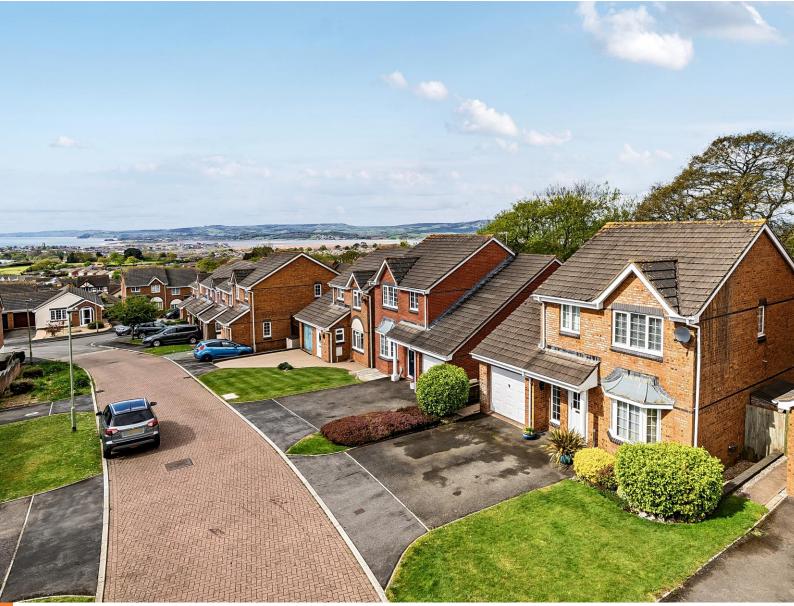

**Detached Family Home** 

CHECK OUT this spacious Detached FAMILY HOME with four Bedrooms, Dining Room, Kitchen, Separate Utility Room, Sitting Room, Family Bathroom, En-Suite Shower Room, Cloakroom as well as a landscaped garden, garage storage and off-road parking in the sought after town of Exmouth.

Outside the property has two Off-Road Parking spaces found at the front of the property as well as an integrated single Garage with electric and light. The paved rear garden at the back of the property is enclosed and beautifully landscaped. It is boarded by mature shrubs and has plenty of space for potted plants and garden furniture.