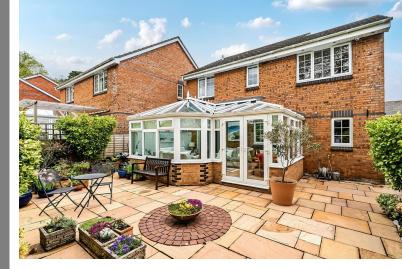

Leading from the kitchen you enter into the practical Utility Room with space for a washing machine and large fridge freezer. Here you will also find the downstairs cloakroom with a shower, wash basin and WC and a side door that provides access to the rear garden. Completing the Ground floor is the generous Conservatory. This room has space for three sofas as well as a dining room table, and is the perfect place to relax and enjoy the landscaped garden.