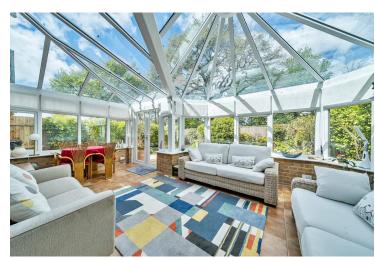

Leading from the kitchen you enter into the practical Utility Room with space for a washing machine and large fridge freezer. Here you will also find the downstairs cloakroom with a shower, wash basin and WC and a side door that provides access to the rear garden. Completing the Ground floor is the generous Conservatory. This room has space for three sofas as well as a dining room table, and is the perfect place to relax and enjoy the landscaped garden.