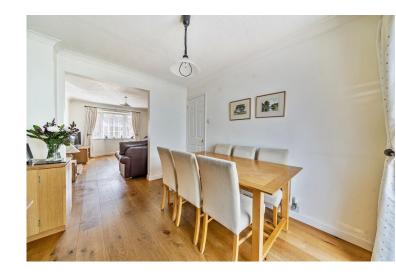

## The details...

This home is modern, spacious and immaculately presented throughout. Inside, it feels warm and welcoming with gas central heating and double glazing.

The front door is sheltered beneath a storm porch and leads directly into the generous Entrance Hall. Down the hall a door on your right leads in the spacious Sitting Room with a large bay window that floods the room with natural. Loosely separated from the Sitting Room is the Dining Room with plenty of space for dining room furniture. The Kitchen is accessed via the Entrance Hall and Dining Room and is chic and contemporary, decorated in neutral colours with a solid wood work top. It is well stocked with a Siemens oven, Siemens Combi Oven, dishwasher, fridge and incinerator. The breakfast bar creates the perfect space to enjoy a cup of tea in the morning.