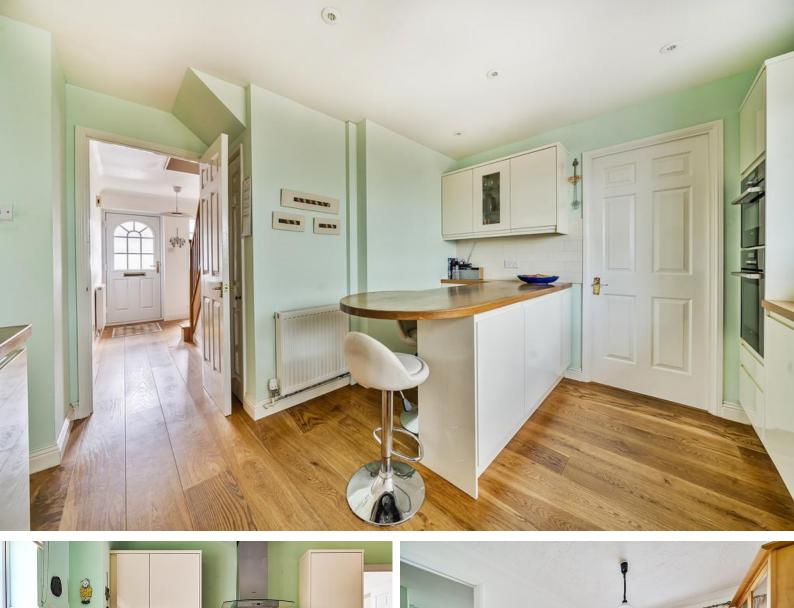

## The details...

This home is modern, spacious and immaculately presented throughout. Inside, it feels warm and welcoming with gas central heating and double glazing.

The front door is sheltered beneath a storm porch and leads directly into the generous Entrance Hall. Down the hall a door on your right leads in the spacious Sitting Room with a large bay window that floods the room with natural. Loosely separated from the Sitting Room is the Dining Room with plenty of space for dining room furniture. The Kitchen is accessed via the Entrance Hall and Dining Room and is chic and contemporary, decorated in neutral colours with a solid wood work top. It is well stocked with a Siemens oven, Siemens Combi Oven, dishwasher, fridge and incinerator. The breakfast bar creates the perfect space to enjoy a cup of tea in the morning.

Leading from the kitchen you enter into the practical Utility Room with space for a washing machine and large fridge freezer. Here you will also find the downstairs cloakroom with a shower, wash basin and WC and a side door that provides access to the rear garden. Completing the Ground floor is the generous Conservatory. This room has space for three sofas as well as a dining room table, and is the perfect place to relax and enjoy the landscaped garden.