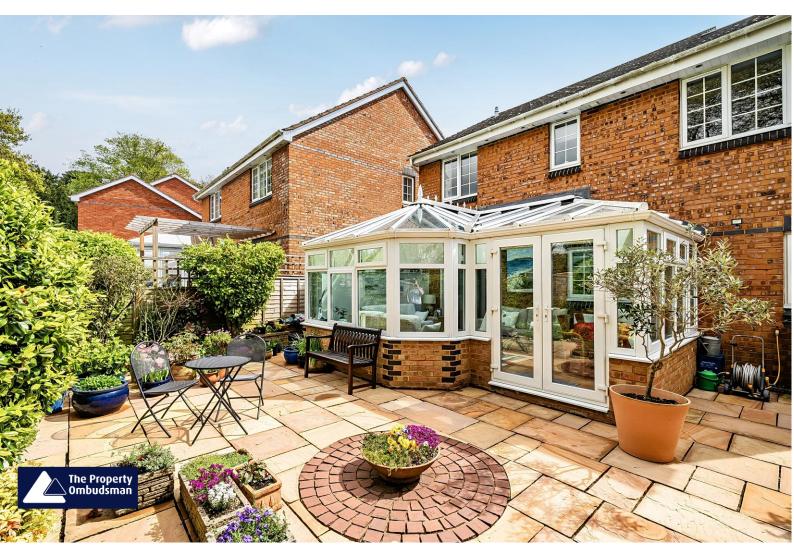

Leading from the kitchen you enter into the practical Utility Room with space for a washing machine and large fridge freezer. Here you will also find the downstairs cloakroom with a shower, wash basin and WC and a side door that provides access to the rear garden. Completing the Ground floor is the generous Conservatory. This room has space for three sofas as well as a dining room table, and is the perfect place to relax and enjoy the landscaped garden.

Outside the property has two Off-Road Parking spaces found at the front of the property as well as an integrated single Garage with electric and light. The paved rear garden at the back of the property is enclosed and beautifully landscaped. It is boarded by mature shrubs and has plenty of space for potted plants and garden furniture.