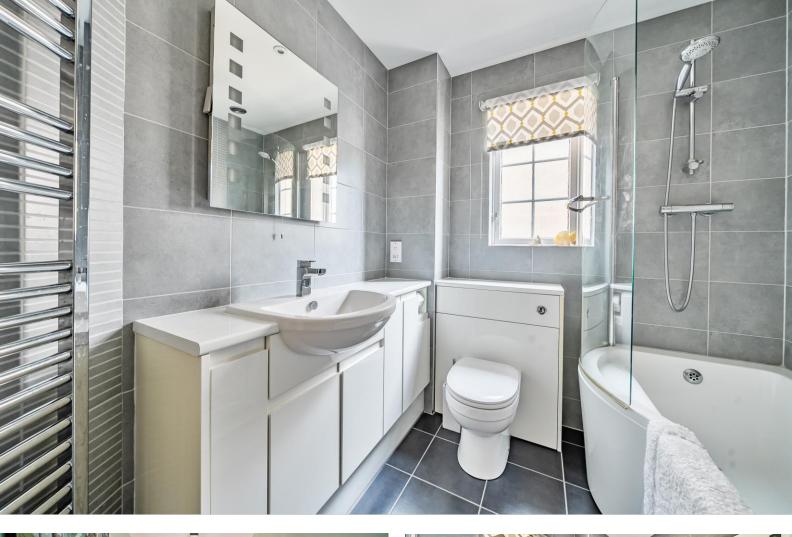

Stairs lead from the entrance hall to the landing on the first floor.On this floor there are four bright and airy Bedrooms that feel cosy with carpets throughout. Bedroom's one, two and three are comfortable doubles with Bedroom One having the added benefit of fitted wardrobes and a modern En-suite with a tiled shower, WC, wash basin and heated towel rail. Bedroom four is currently being utilised as an office, but will fit a single bed. The final room on this floor in the luxurious Bathroom with tiled walls and floors, bath with shower over, WC, wash basin with a vanity unit, and a heated towel rail.