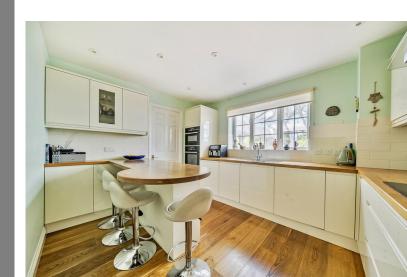

## The details...

This home is modern, spacious and immaculately presented throughout. Inside, it feels warm and welcoming with gas central heating and double glazing.

The front door is sheltered beneath a storm porch and leads directly into the generous Entrance Hall. Down the hall a door on your right leads in the spacious Sitting Room with a large bay window that floods the room with natural. Loosely separated from the Sitting Room is the Dining Room with plenty of space for dining room furniture. The Kitchen is accessed via the Entrance Hall and Dining Room and is chic and contemporary, decorated in neutral colours with a solid wood work top. It is well stocked with a Siemens oven, Siemens Combi Oven, dishwasher, fridge and incinerator. The breakfast bar creates the perfect space to enjoy a cup of tea in the morning.