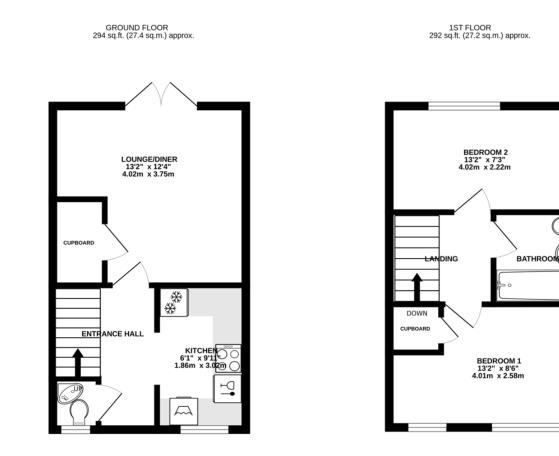

## the floorplan...

### 2 BEDROOM SEMI DETACHED

#### TOTAL FLOOR AREA: 603sq.ft. (56.0 sq.m.) approx. While every attempt has been made to ensure the accuracy of the floorpian contained here, measurements of doors, windows, rooms and any other terms are approximate and no responsibility is taken for any error, omission or mis-statement. This plan is for illustrative purposes only and should be used as such by any prospective purchaser. The services, systems and applicances shown have no been tested and no guarantee as to their operability or efficiency can be given. Made with Meroper 62023