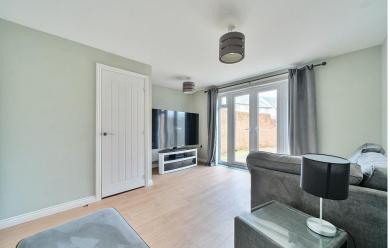

The front door is sheltered beneath a Storm Porch and leads directly into the Entrance Hall with stairs that leads to the First Floor and a convenient Cloakroom with a WC and wash basin. On your right is the fully integrated Kitchen, which is chic and modern with white units, tiled walls, an electric Oven, electric Hob, Extractor, Dishwasher, Fridge/Freezer and Washing machine. Completing the Ground Floor is the spacious Sitting/Dining Room with wood affect laminate flooring throughout, a useful built in storage cupboard and french doors that lead to the rear garden.