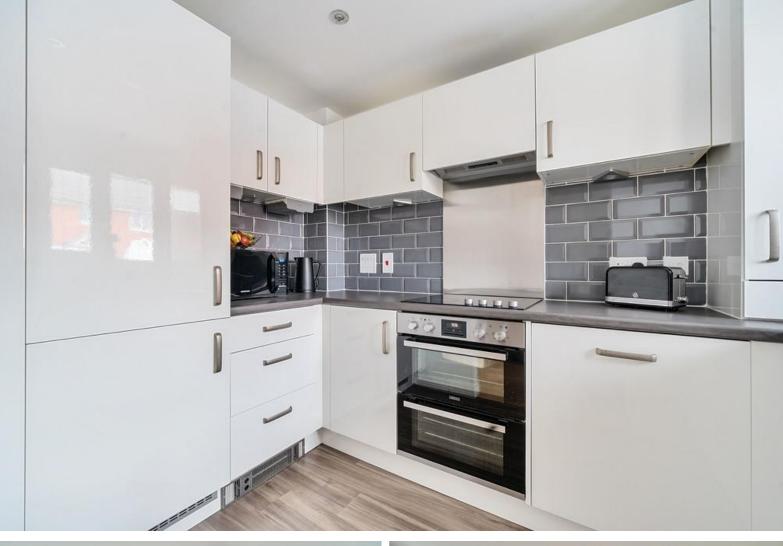

The front door is sheltered beneath a Storm Porch and leads directly into the Entrance Hall with stairs that leads to the First Floor and a convenient Cloakroom with a WC and wash basin. On your right is the fully integrated Kitchen, which is chic and modern with white units, tiled walls, an electric Oven, electric Hob, Extractor, Dishwasher, Fridge/Freezer and Washing machine. Completing the Ground Floor is the spacious Sitting/Dining Room with wood affect laminate flooring throughout, a useful built in storage cupboard and french doors that lead to the rear garden.