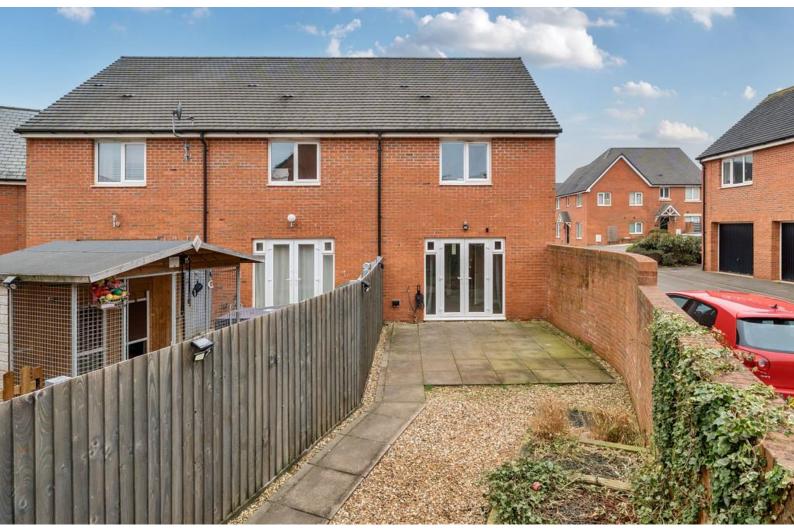

Upstairs, there is two light and airy Double Bedrooms and a modern Bathroom containing a tiled bath with shower over, WC, Wash Basin and vinyl flooring.

Outside, there is a Rear Garden that is comprised of a low maintenance patio and decorative gravel that is accessed via the Sitting Room. It is a manageable size and fully enclosed making it safe for both children and pets. A rear gate at the end of the garden leads to the single Garage that is located beneath a neighbouring Coach House. This property also benefits from further Off-Road Parking Space for one car to the front.