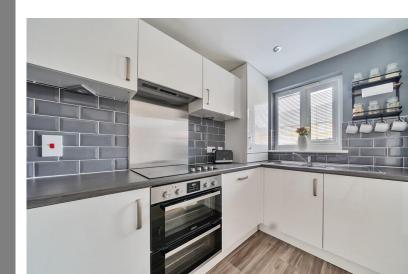

The front door is sheltered beneath a Storm Porch and leads directly into the Entrance Hall with stairs that leads to the First Floor and a convenient Cloakroom with a WC and wash basin. On your right is the fully integrated Kitchen, which is chic and modern with white units, tiled walls, an electric Oven, electric Hob, Extractor, Dishwasher, Fridge/Freezer and Washing machine. Completing the Ground Floor is the spacious Sitting/Dining Room with wood affect laminate flooring throughout, a useful built in storage cupboard and french doors that lead to the rear garden.