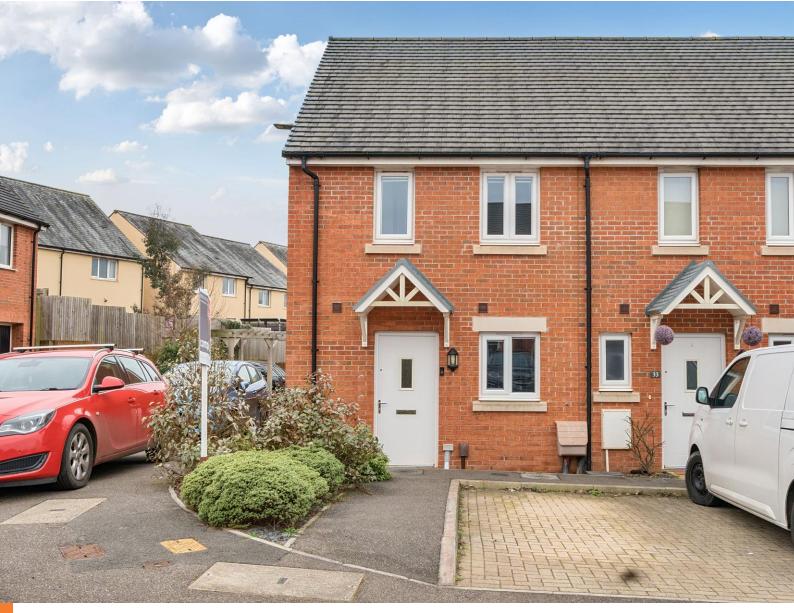

Modern End Terrace HOME

CHECK OUT this modern End Terrace Home with Two Double Bedrooms, Fully Integrated Kitchen, Living Room/Dining Room, Enclosed Rear Garden, Off-Road Parking and GARAGE. This property is an Ideal first-time home or rental investment.

## the details...

CHECK OUT this fabulous modern End Terrace home with two Double Bedrooms, an Enclosed Rear Garden, Off Road Parking and a GARAGE situated in the new town of Cranbrook, with excellent road and rail links to the city of Exeter. Inside, it is well presented with light and stylish décor and feels warm and welcoming with community central heating and double glazing throughout.

The front door is sheltered beneath a Storm Porch and leads directly into the Entrance Hall with stairs that leads to the First Floor and a convenient Cloakroom with a WC and wash basin. On your right is the fully integrated Kitchen, which is chic and modern with white units, tiled walls, an electric Oven, electric Hob, Extractor, Dishwasher, Fridge/Freezer and Washing machine. Completing the Ground Floor is the spacious Sitting/Dining Room with wood affect laminate flooring throughout, a useful built in storage cupboard and french doors that lead to the rear garden.