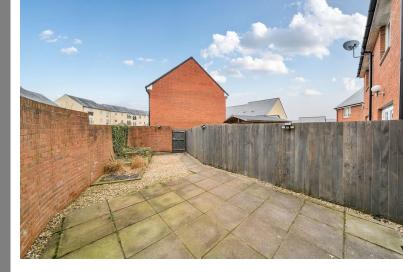

Upstairs, there is two light and airy Double Bedrooms and a modern Bathroom containing a tiled bath with shower over, WC, Wash Basin and vinyl flooring.

Outside, there is a Rear Garden that is comprised of a low maintenance patio and decorative gravel that is accessed via the Sitting Room. It is a manageable size and fully enclosed making it safe for both children and pets. A rear gate at the end of the garden leads to the single Garage that is located beneath a neighbouring Coach House. This property also benefits from further Off-Road Parking Space for one car to the front.