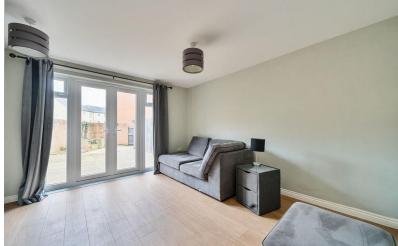

The front door is sheltered beneath a Storm Porch and leads directly into the Entrance Hall with stairs that leads to the First Floor and a convenient Cloakroom with a WC and wash basin. On your right is the fully integrated Kitchen, which is chic and modern with white units, tiled walls, an electric Oven, electric Hob, Extractor, Dishwasher, Fridge/Freezer and Washing machine. Completing the Ground Floor is the spacious Sitting/Dining Room with wood affect laminate flooring throughout, a useful built in storage cupboard and french doors that lead to the rear garden.