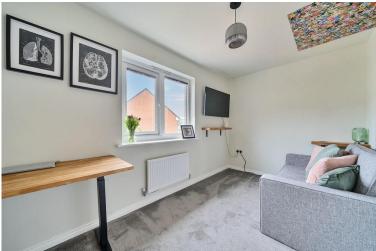

Upstairs, there is two light and airy Double Bedrooms and a modern Bathroom containing a tiled bath with shower over, WC, Wash Basin and vinyl flooring.

Outside, there is a Rear Garden that is comprised of a low maintenance patio and decorative gravel that is accessed via the Sitting Room. It is a manageable size and fully enclosed making it safe for both children and pets. A rear gate at the end of the garden leads to the single Garage that is located beneath a neighbouring Coach House. This property also benefits from further Off-Road Parking Space for one car to the front.