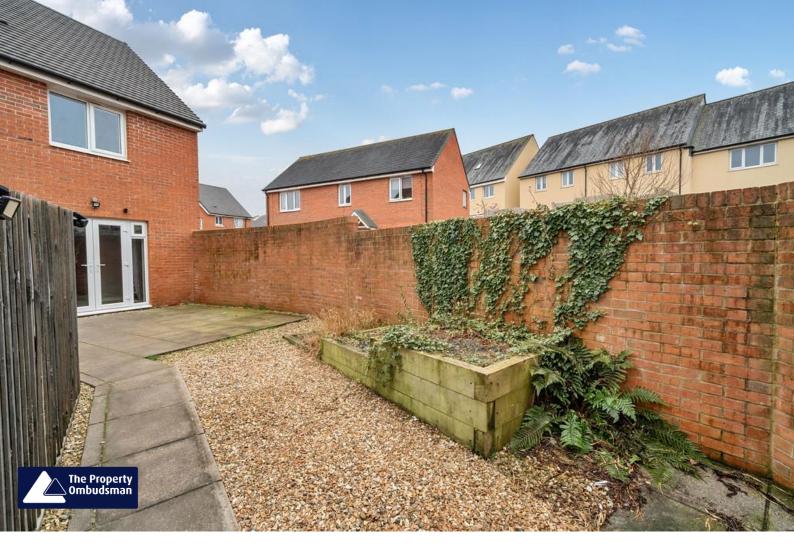

Upstairs, there is two light and airy Double Bedrooms and a modern Bathroom containing a tiled bath with shower over, WC, Wash Basin and vinyl flooring.

Outside, there is a Rear Garden that is comprised of a low maintenance patio and decorative gravel that is accessed via the Sitting Room. It is a manageable size and fully enclosed making it safe for both children and pets. A rear gate at the end of the garden leads to the single Garage that is located beneath a neighbouring Coach House. This property also benefits from further Off-Road Parking Space for one car to the front.