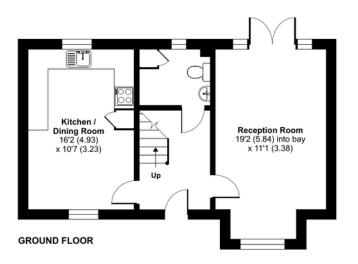

## Bronze Drive, Tithebarn, Exeter, EX1

Approximate Area = 1012 sq ft / 94 sq m

For identification only - Not to scale

Floor plan produced in accordance with RICS Property Measurement 2nd Edition, Incorporating International Property Measurement Standards (IPMS2 Residential). © nichecom 2024. Produced for Ashtons Complete (Complete Property). REF: 1202547

Our note. For clarification we have prepared these sales particulars as a general guide and have not carried out a detailed survey nor tested the services, appliances or fittings. Room sizes should not be relied upon for carpets or furnishings. If there are any important matters which are likely to affect your decision to buy, please contact us before viewing this property. These particulars, whilst believed to be accurate, are set out as a general outline only for guidance and do not constitute any part of an offer or contract. Intending purchasers should not rely on them as statements of representation of fact, but must satisfy themselves by inspection or otherwise as to their accuracy. No person in the employment of Complete Property Services has the authority to make or give any representation or warranty in respect of the property.