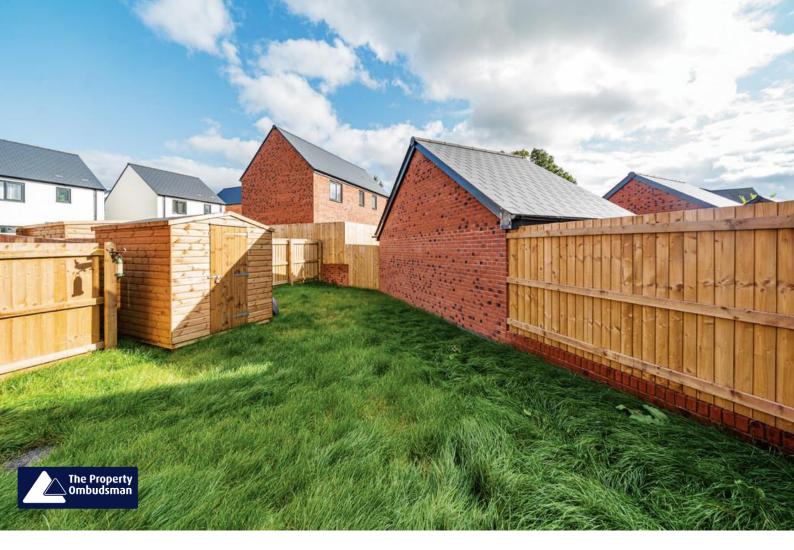

The first floor provides 3 Bedrooms. The main Bedroom with box bay window overlooks the green space & has an en-suite Bathroom. There are two further Bedrooms & a Bathroom.

On a cornet lot the rear Garden is enclosed, ideal for pets & Garden parties! Side gated access leads directly to the Off-Road Parking area for a number of cars.