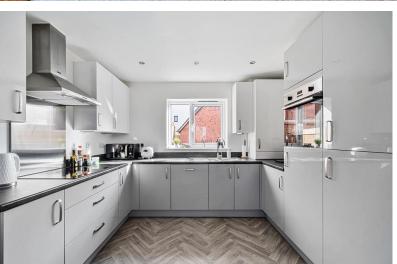

The Kitchen Dining Room is well fitted with plenty of cupboards, work surfaces, an integral fridge freezer, electric oven, hob & cooker hood, an integral dishwasher, with a window overlooking the rear Garden & dining table space overlooking the front. There is also a separate ground floor Cloakroom with toilet & sink.