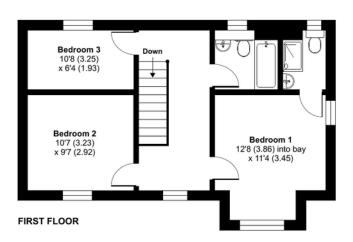

The first floor provides 3 Bedrooms. The main Bedroom with box bay window overlooks the green space & has an en-suite Bathroom. There are two further Bedrooms & a Bathroom.

On a cornet lot the rear Garden is enclosed, ideal for pets & Garden parties! Side gated access leads directly to the Off-Road Parking area for a number of cars.

**SKETCH PLAN FOR ILLUSTRATIVE PURPOSES ONLY.** All measurements and sizes and locations of walls, doors, window fittings and appliances are shown conventionally and are approximate only and cannot be regarded as being a representation either by the Seller or his Agent. We hope that these plans will assist you by providing you with a general impression of the layout of the accommodation. The plans are not to scale nor accurate in detail. © Unauthorised reproduction prohibited.