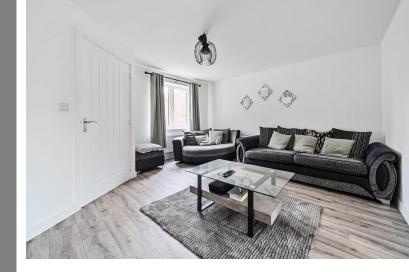

A door leads into a decent-sized Living Room with light from a window overlooking the front. There is an understairs cupboard providing storage and a door leads into a Kitchen/Dining Room which has a tiled floor and plenty of light from a window and French doors to the garden. The Kitchen has plenty of worktop space and a modern range of fitted units with matching wall-cabinets, providing ample cupboard space.