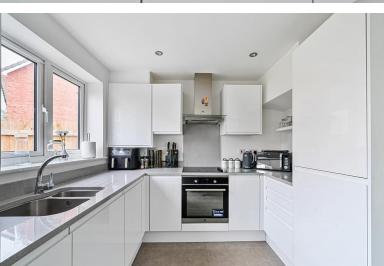

A door leads into a decent-sized Living Room with light from a window overlooking the front. There is an understairs cupboard providing storage and a door leads into a Kitchen/Dining Room which has a tiled floor and plenty of light from a window and French doors to the garden. The Kitchen has plenty of worktop space and a modern range of fitted units with matching wall-cabinets, providing ample cupboard space.

There is a built-in fan oven with an electric hob and cooker hood above, a stainless-steel sink with a mixer tap, an integral fridge/freezer and space with plumbing beneath the worktop for a washing machine and dishwasher. The heat exchanger, for the community heating and hot water is hidden within a matching wall cabinet and there is plenty of room for a dining table and seating for four or six, ideal for any occasion with French doors that extend the inside space outside into the Garden.