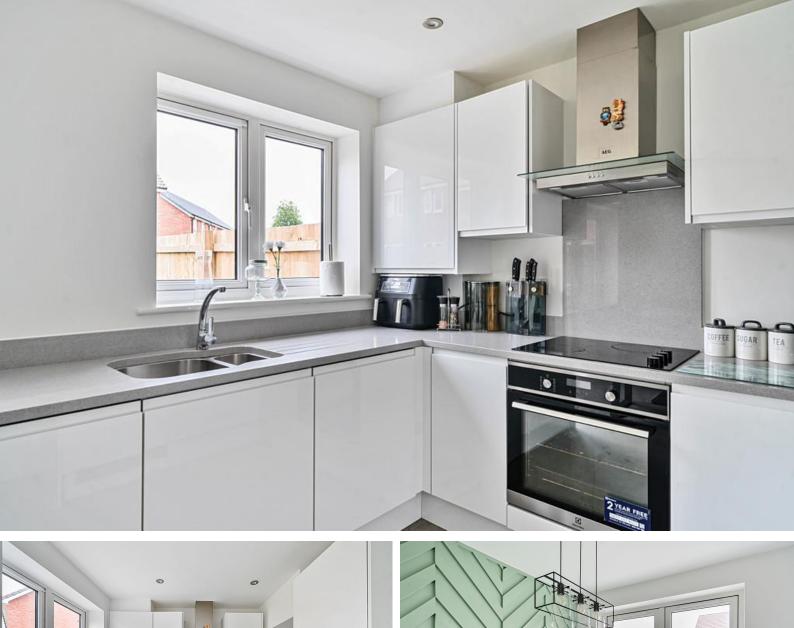

A door leads into a decent-sized Living Room with light from a window overlooking the front. There is an understairs cupboard providing storage and a door leads into a Kitchen/Dining Room which has a tiled floor and plenty of light from a window and French doors to the garden. The Kitchen has plenty of worktop space and a modern range of fitted units with matching wall-cabinets, providing ample cupboard space.

There is a built-in fan oven with an electric hob and cooker hood above, a stainless-steel sink with a mixer tap, an integral fridge/freezer and space with plumbing beneath the worktop for a washing machine and dishwasher. The heat exchanger, for the community heating and hot water is hidden within a matching wall cabinet and there is plenty of room for a dining table and seating for four or six, ideal for any occasion with French doors that extend the inside space outside into the Garden.