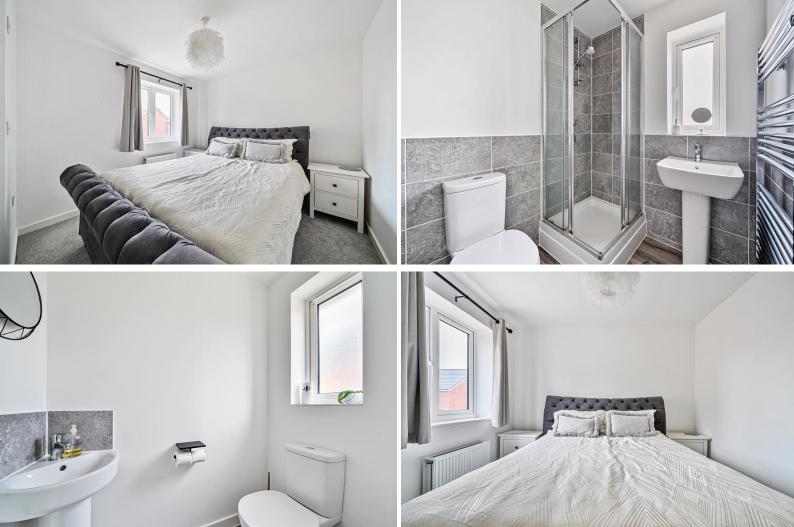

Upstairs, the main Bedroom is a good-sized double, with a built-in cupboard above the stairs and an en suite shower room which is modern and stylish, walk in shower, a pedestal basin, a WC and matching tiling above the shower and basin.

There are two further light and airy Bedrooms and a family Bathroom, containing a bath with a shower and glass screen, a pedestal basin, a WC. The landing has an airing cupboard for linen and a hatch in the landing ceiling provides access to the loft space.