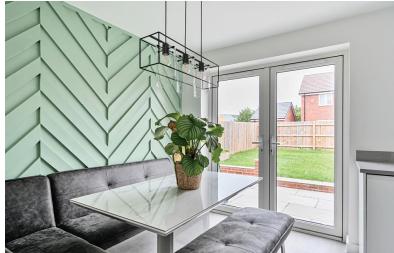

There is a built-in fan oven with an electric hob and cooker hood above, a stainless-steel sink with a mixer tap, an integral fridge/freezer and space with plumbing beneath the worktop for a washing machine and dishwasher. The heat exchanger, for the community heating and hot water is hidden within a matching wall cabinet and there is plenty of room for a dining table and seating for four or six, ideal for any occasion with French doors that extend the inside space outside into the Garden.