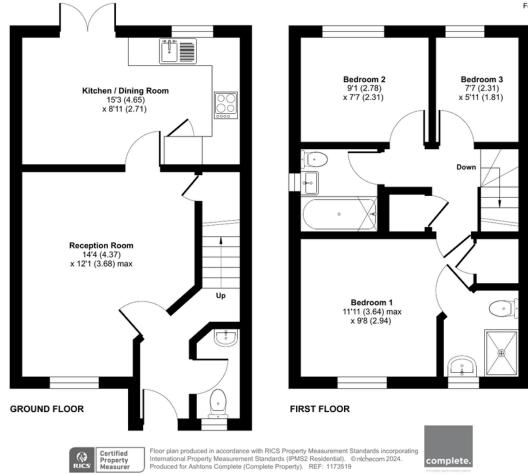

## the floorplan...

# Pear Close, Cranbrook, Exeter, EX5

Approximate Area = 754 sq ft / 70 sq m

For identification only - Not to scale

Our note. For clarification we have prepared these sales particulars as a general guide and have not carried out a detailed survey nor tested the services, appliances or fittings. Room sizes should not be relied upon for carpets or furnishings. If there are any important matters which are likely to affect your decision to buy, please contact us before viewing this property. These particulars, whilst believed to be accurate, are set out as a general outline only for guidance and do not constitute any part of an offer or contract. Intending purchasers should not rely on them as statements of representation of fact, but must satisfy themselves by inspection or otherwise as to their accuracy. No person in the employment of Complete Property Services has the authority to make or give any representation or warranty in respect of the property.

SKETCH PLAN FOR ILLUSTRATIVE PURPOSES ONLY. All measurements and sizes and locations of walls, doors, window fittings and appliances are shown conventionally and are approximate only and cannot be regarded as being a representation either by the Seller or his Agent. We hope that these plans will assist you by providing you with a general impression of the layout of the accommodation. The plans are not to scale nor accurate in detail. © Unauthorised reproduction prohibited.