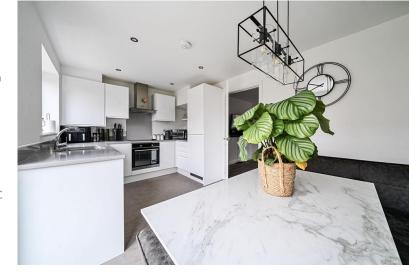

A door leads into a decent-sized Living Room with light from a window overlooking the front. There is an understairs cupboard providing storage and a door leads into a Kitchen/Dining Room which has a tiled floor and plenty of light from a window and French doors to the garden. The Kitchen has plenty of worktop space and a modern range of fitted units with matching wall-cabinets, providing ample cupboard space.

There is a built-in fan oven with an electric hob and cooker hood above, a stainless-steel sink with a mixer tap, an integral fridge/freezer and space with plumbing beneath the worktop for a washing machine and dishwasher. The heat exchanger, for the community heating and hot water is hidden within a matching wall cabinet and there is plenty of room for a dining table and seating for four or six, ideal for any occasion with French doors that extend the inside space outside into the Garden.