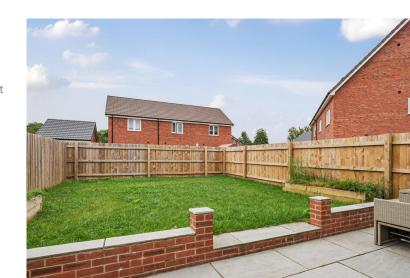

Outside, the rear garden is surprisingly large and is fully enclosed making it safe for both children and pets. A gate at the side leads onto a path to the front, where there are two parking spaces.

Tenure: Freehold