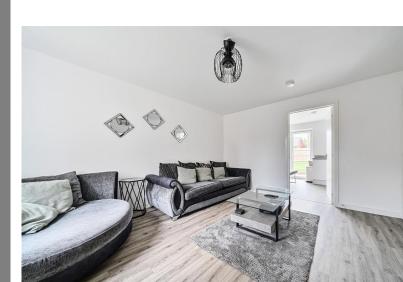

A door leads into a decent-sized Living Room with light from a window overlooking the front. There is an understairs cupboard providing storage and a door leads into a Kitchen/Dining Room which has a tiled floor and plenty of light from a window and French doors to the garden. The Kitchen has plenty of worktop space and a modern range of fitted units with matching wall-cabinets, providing ample cupboard space.