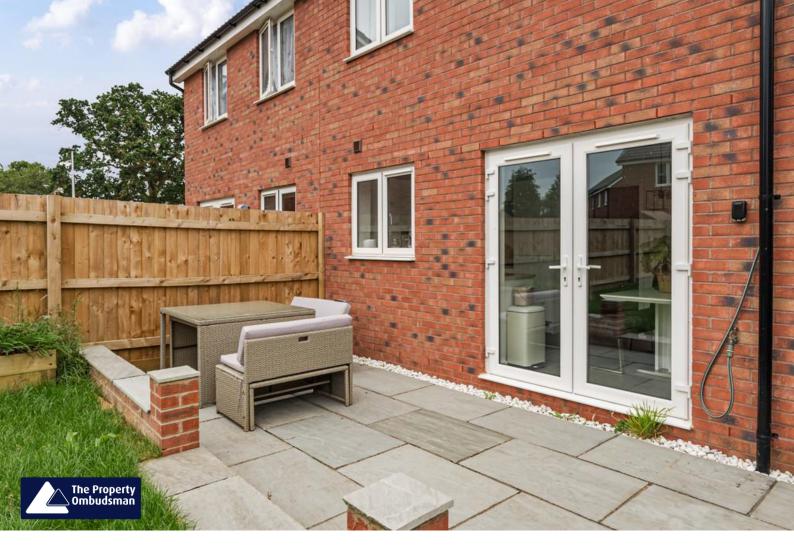

Outside, the rear garden is surprisingly large and is fully enclosed making it safe for both children and pets. A gate at the side leads onto a path to the front, where there are two parking spaces.

Tenure: Freehold