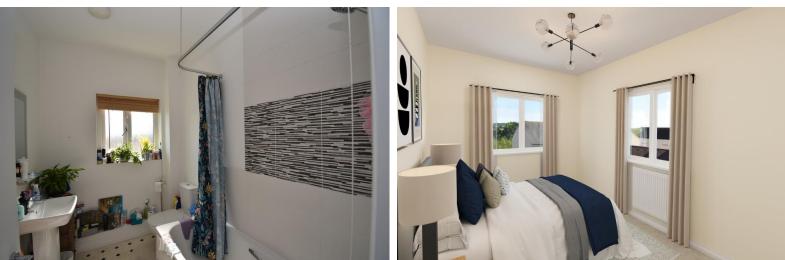

Well presented throughout, with plenty of space and natural light the Living Room with Juliette Balcony is a dual aspect room giving plenty of natural light, overlooks the front and side, with a modern gloss grey Kitchen, plenty of cupboards, work surfaces, electric oven, hob and cooker hood, integral fridge freezer and plumbing for a washing machine, separate to the Living space, again with window overlooking the side and countryside in the distance.

The main double Bedroom is a dual aspect room with plenty of natural light making this a nice space. There is also a second Double Bedroom. The Bathroom has a white suite, with Bath and Shower, w.c and hand basin.

Agents Note. Internal images are for illustration purposes only.