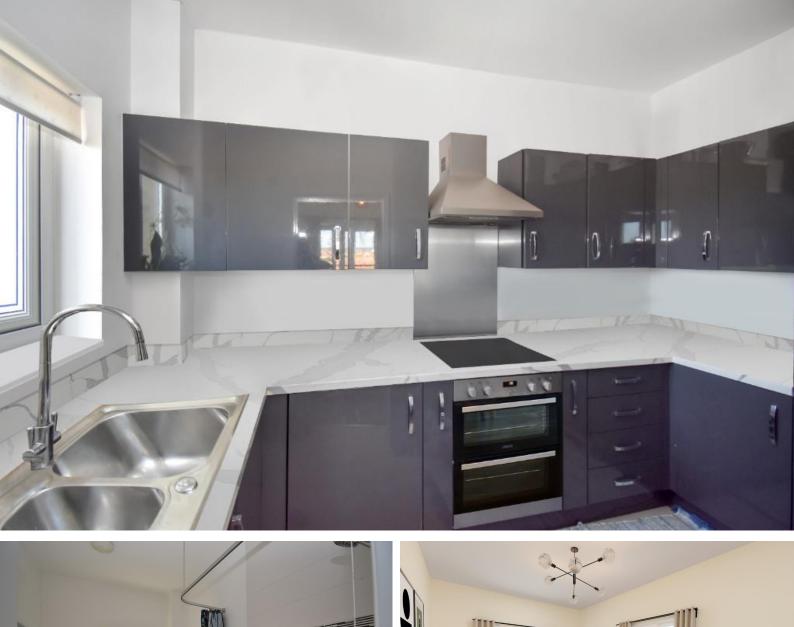

Well presented throughout, with plenty of space and natural light the Living Room with Juliette Balcony is a dual aspect room giving plenty of natural light, overlooks the front and side, with a modern gloss grey Kitchen, plenty of cupboards, work surfaces, electric oven, hob and cooker hood, integral fridge freezer and plumbing for a washing machine, separate to the Living space, again with window overlooking the side and countryside in the distance.

Agents Note. Internal images are for illustration purposes only.