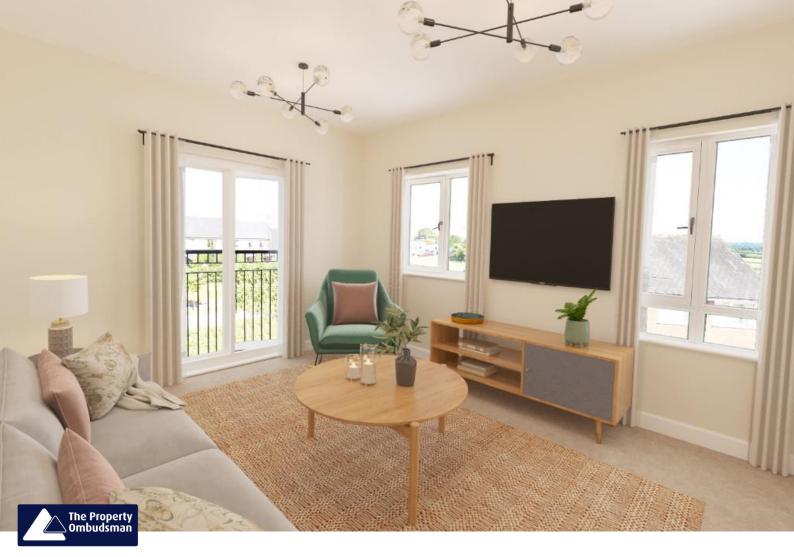

Well presented throughout, with plenty of space and natural light the Living Room with Juliette Balcony is a dual aspect room giving plenty of natural light, overlooks the front and side, with a modern gloss grey Kitchen, plenty of cupboards, work surfaces, electric oven, hob and cooker hood, integral fridge freezer and plumbing for a washing machine, separate to the Living space, again with window overlooking the side and countryside in the distance.

Agents Note. Internal images are for illustration purposes only.