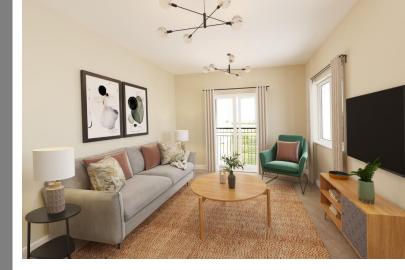

Well presented throughout, with plenty of space and natural light the Living Room with Juliette Balcony is a dual aspect room giving plenty of natural light, overlooks the front and side, with a modern gloss grey Kitchen, plenty of cupboards, work surfaces, electric oven, hob and cooker hood, integral fridge freezer and plumbing for a washing machine, separate to the Living space, again with window overlooking the side and countryside in the distance.

Agents Note. Internal images are for illustration purposes only.