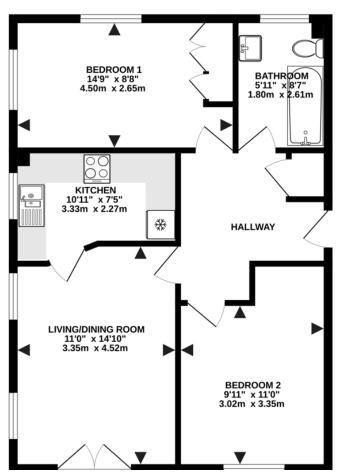

## the floorplan...

TOP FLOOR 638 sq.ft. (59.3 sq.m.) approx.

Our note. For clarification we have prepared these sales particulars as a general guide and have not carried out a detailed survey nor tested the services, appliances or fittings. Room sizes should not be relied upon for carpets or furnishings. If there are any important matters which are likely to affect your decision to buy, please contact us before viewing this property. These particulars, whilst believed to be accurate, are set out as a general outline only for guidance and do not constitute any part of an offer or contract. Intending purchasers should not rely on them as statements of representation of fact, but must satisfy themselves by inspection or otherwise as to their accuracy. No person in the employment of Complete Property Services has the authority to make or give any representation or warranty in respect of the property.

**SKETCH PLAN FOR ILLUSTRATIVE PURPOSES ONLY.** All measurements and sizes and locations of walls, doors, window fittings and appliances are shown conventionally and are approximate only and cannot be regarded as being a representation either by the Seller or his Agent. We hope that these plans will assist you by providing you with a general impression of the layout of the accommodation. The plans are not to scale nor accurate in detail. © Unauthorised reproduction prohibited.