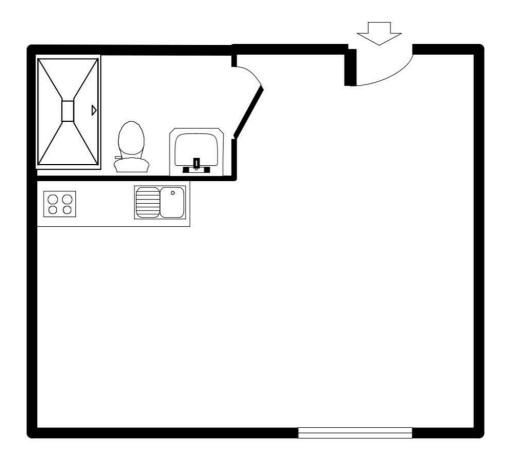

## Living/Kitchen Area

12'02 x 7'06 (3.71m x 2.29m)

72B High Street, Shoreham, West Sussex, BN43 5DB Tel: 01273 454878 Email: info@middleton-estates.co.uk www.middleton-estates.co.uk