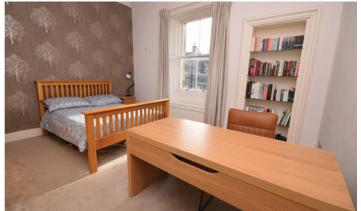

## THE FINER DETAIL

Gas Central Heating Shared Garden Ample Storage EPC Band E

The top floor flat is entered via a communal stair with secure entry phone system and provides access to the well maintained resident's garden to the rear. The welcoming hallway has hall cupboard and flows through to the formal lounge with feature fireplace and large walk in cupboard. The dining kitchen has a selection of floor and wall mounted units and the appliances include a five ring gas hob with extractor hood and light, electric oven/grill, fridge/freezer and washing machine. There is also a large pantry cupboard providing ample storage. Two double bedrooms, the main bedroom having an en-suite shower room. Third bedroom is ideal for home office. Bathroom has a white three piece suite comprising of a bath with mains shower, wash hand basin and WC.