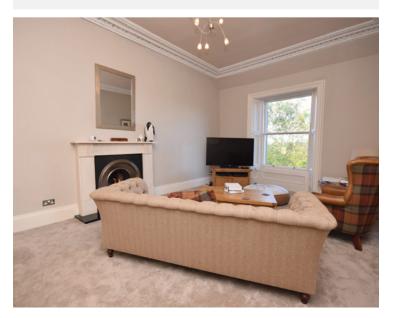

## THE FINER DETAIL

Gas Central Heating Shared Garden Ample Storage EPC Band E

The top floor flat is entered via a communal stair with secure entry phone system and provides access to the well maintained resident's garden to the rear. The welcoming hallway has hall cupboard and flows through to the formal lounge with feature fireplace and large walk in cupboard. The dining kitchen has a selection of floor and wall mounted units and the appliances include a five ring gas hob with extractor hood and light, electric oven/grill, fridge/freezer and washing machine. There is also a large pantry cupboard providing ample storage. Two double bedrooms, the main bedroom having an en-suite shower room. Third bedroom is ideal for home office. Bathroom has a white three piece suite comprising of a bath with mains shower, wash hand basin and WC.