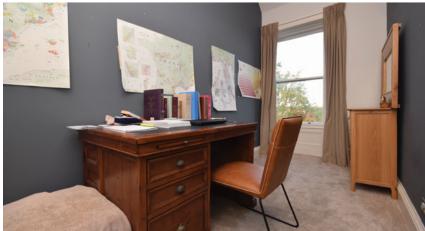

## THE FINER DETAIL

Gas Central Heating Shared Garden Ample Storage EPC Band E

The top floor flat is entered via a communal stair with secure entry phone system and provides access to the well maintained resident's garden to the rear. The welcoming hallway has hall cupboard and flows through to the formal lounge with feature fireplace and large walk in cupboard. The dining kitchen has a selection of floor and wall mounted units and the appliances include a five ring gas hob with extractor hood and light, electric oven/grill, fridge/freezer and washing machine. There is also a large pantry cupboard providing ample storage. Two double bedrooms, the main bedroom having an en-suite shower room. Third bedroom is ideal for home office. Bathroom has a white three piece suite comprising of a bath with mains shower, wash hand basin and WC.