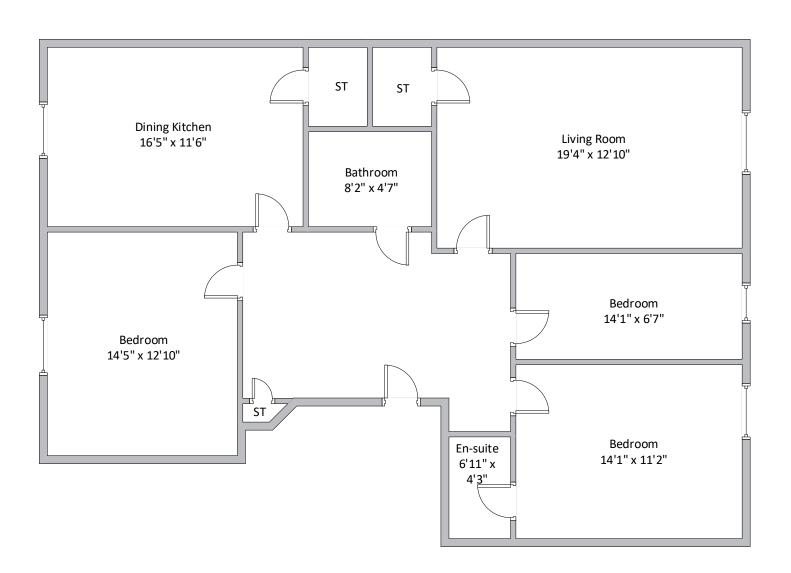

## AT A GLANCE

Lounge
Dining Kitchen
Three Bedrooms
Two Bathrooms

## THE FINER DETAIL

Gas Central Heating Shared Garden Ample Storage EPC Band E

The top floor flat is entered via a communal stair with secure entry phone system and provides access to the well maintained resident's garden to the rear. The welcoming hallway has hall cupboard and flows through to the formal lounge with feature fireplace and large walk in cupboard. The dining kitchen has a selection of floor and wall mounted units and the appliances include a five ring gas hob with extractor hood and light, electric oven/grill, fridge/freezer and washing machine. There is also a large pantry cupboard providing ample storage. Two double bedrooms, the main bedroom having an en-suite shower room. Third bedroom is ideal for home office. Bathroom has a white three piece suite comprising of a bath with mains shower, wash hand basin and WC.

The property benefits from gas central heating.

20/5 ROYAL CRESCENT NEW TOWN EDINBURGH EH3 6QA

EPC Band E

Approx gross internal area 1237 sqft | 115 sqm

Property reference MW0438

Whilst this brochure has been prepared with care, it is not a report on the condition of the property. Its terms are not warranted and do not constitute an offer to sell. All area and room measurements are approximate only. Floorplans are for illustration only and may not be to scale. All measurements are taken from longest and widest points.