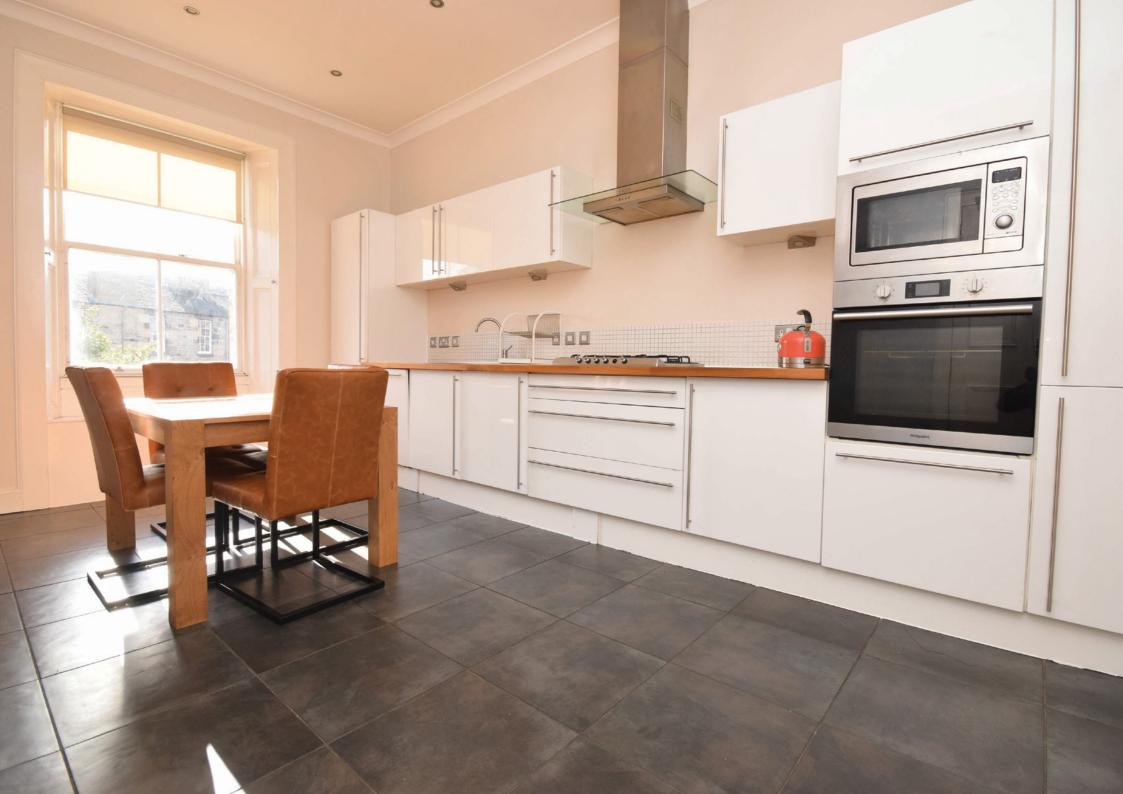

## THE FINER DETAIL

Gas Central Heating Shared Garden Ample Storage EPC Band E

The top floor flat is entered via a communal stair with secure entry phone system and provides access to the well maintained resident's garden to the rear. The welcoming hallway has hall cupboard and flows through to the formal lounge with feature fireplace and large walk in cupboard. The dining kitchen has a selection of floor and wall mounted units and the appliances include a five ring gas hob with extractor hood and light, electric oven/grill, fridge/freezer and washing machine. There is also a large pantry cupboard providing ample storage. Two double bedrooms, the main bedroom having an en-suite shower room. Third bedroom is ideal for home office. Bathroom has a white three piece suite comprising of a bath with mains shower, wash hand basin and WC.