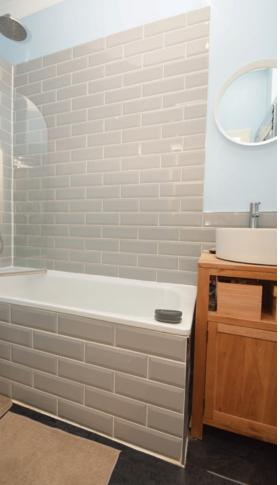

## THE FINER DETAIL

Gas Central Heating Shared Garden Ample Storage EPC Band E

The top floor flat is entered via a communal stair with secure entry phone system and provides access to the well maintained resident's garden to the rear. The welcoming hallway has hall cupboard and flows through to the formal lounge with feature fireplace and large walk in cupboard. The dining kitchen has a selection of floor and wall mounted units and the appliances include a five ring gas hob with extractor hood and light, electric oven/grill, fridge/freezer and washing machine. There is also a large pantry cupboard providing ample storage. Two double bedrooms, the main bedroom having an en-suite shower room. Third bedroom is ideal for home office. Bathroom has a white three piece suite comprising of a bath with mains shower, wash hand basin and WC.