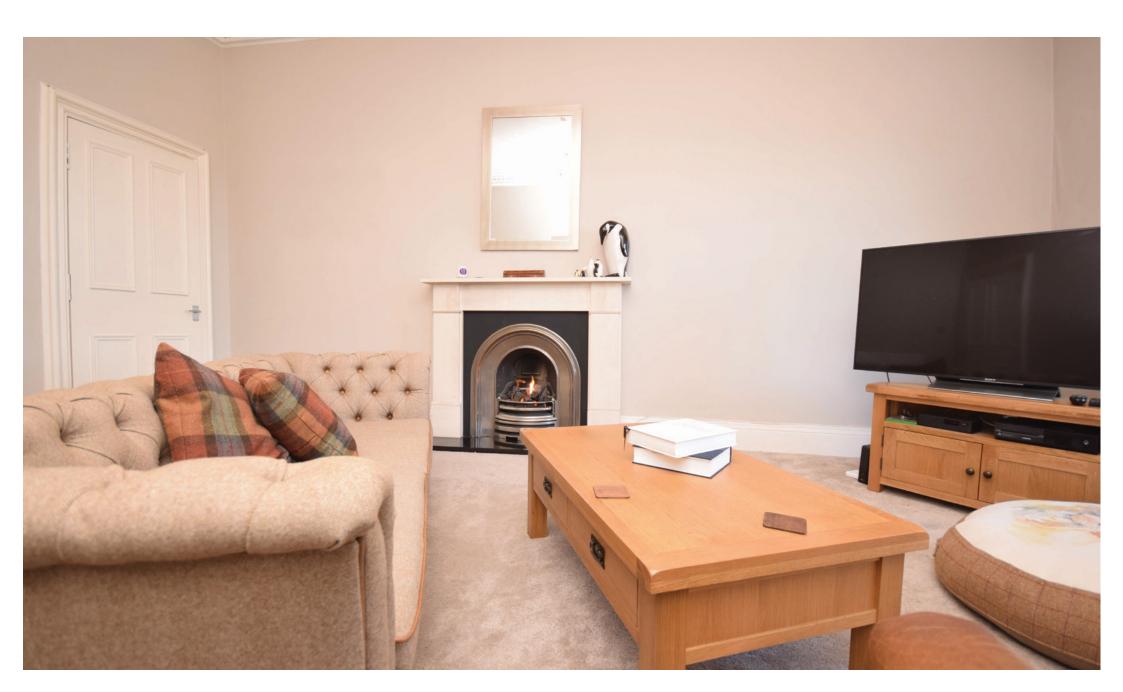

## THE FINER DETAIL

Gas Central Heating Shared Garden Ample Storage EPC Band E

The top floor flat is entered via a communal stair with secure entry phone system and provides access to the well maintained resident's garden to the rear. The welcoming hallway has hall cupboard and flows through to the formal lounge with feature fireplace and large walk in cupboard. The dining kitchen has a selection of floor and wall mounted units and the appliances include a five ring gas hob with extractor hood and light, electric oven/grill, fridge/freezer and washing machine. There is also a large pantry cupboard providing ample storage. Two double bedrooms, the main bedroom having an en-suite shower room. Third bedroom is ideal for home office. Bathroom has a white three piece suite comprising of a bath with mains shower, wash hand basin and WC.