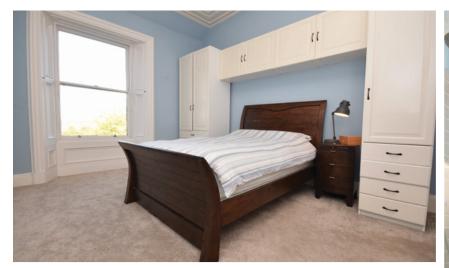

## THE FINER DETAIL

Gas Central Heating Shared Garden Ample Storage EPC Band E

The top floor flat is entered via a communal stair with secure entry phone system and provides access to the well maintained resident's garden to the rear. The welcoming hallway has hall cupboard and flows through to the formal lounge with feature fireplace and large walk in cupboard. The dining kitchen has a selection of floor and wall mounted units and the appliances include a five ring gas hob with extractor hood and light, electric oven/grill, fridge/freezer and washing machine. There is also a large pantry cupboard providing ample storage. Two double bedrooms, the main bedroom having an en-suite shower room. Third bedroom is ideal for home office. Bathroom has a white three piece suite comprising of a bath with mains shower, wash hand basin and WC.