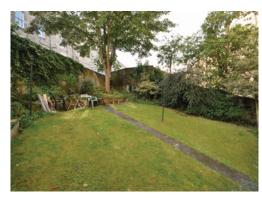

## THE FINER DETAIL

Gas Central Heating Shared Garden Ample Storage EPC Band E

The top floor flat is entered via a communal stair with secure entry phone system and provides access to the well maintained resident's garden to the rear. The welcoming hallway has hall cupboard and flows through to the formal lounge with feature fireplace and large walk in cupboard. The dining kitchen has a selection of floor and wall mounted units and the appliances include a five ring gas hob with extractor hood and light, electric oven/grill, fridge/freezer and washing machine. There is also a large pantry cupboard providing ample storage. Two double bedrooms, the main bedroom having an en-suite shower room. Third bedroom is ideal for home office. Bathroom has a white three piece suite comprising of a bath with mains shower, wash hand basin and WC.