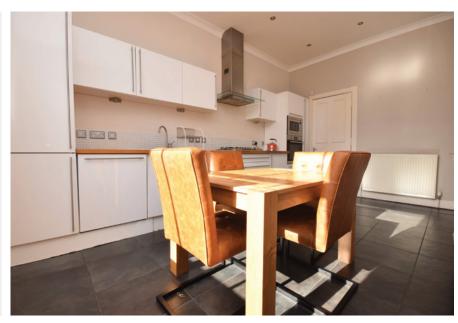

## THE FINER DETAIL

Gas Central Heating Shared Garden Ample Storage EPC Band E

The top floor flat is entered via a communal stair with secure entry phone system and provides access to the well maintained resident's garden to the rear. The welcoming hallway has hall cupboard and flows through to the formal lounge with feature fireplace and large walk in cupboard. The dining kitchen has a selection of floor and wall mounted units and the appliances include a five ring gas hob with extractor hood and light, electric oven/grill, fridge/freezer and washing machine. There is also a large pantry cupboard providing ample storage. Two double bedrooms, the main bedroom having an en-suite shower room. Third bedroom is ideal for home office. Bathroom has a white three piece suite comprising of a bath with mains shower, wash hand basin and WC.