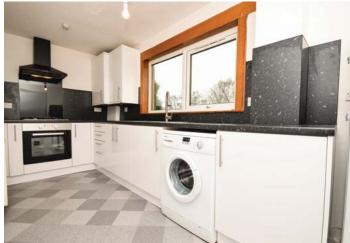

Entered by a private front garden, the hallway has space under the stair for storage and leads to the spacious lounge. The kitchen has been newly installed with a selection of floor and wall-mounted units and the appliances include a 4-ring gas hob with extractor hood and light, electric oven/grill, washing machine, fridge and additional fridge/freezer in the back pantry. Back door out to garden and coal cellar.