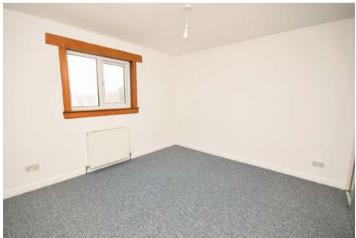

Carpeted stair rising to the upper level with hatch to a loft space and linen cupboard. Two double bedrooms both with fitted wardrobes and bedroom three/study is ideal for nursery or home office. Bathroom with a white three-piece suite comprising bath with mains shower over, wash hand-basin and WC.

## AT A GLANCE THE FINER DETAIL

Three Bedrooms Double Glazing

Spacious Lounge Gas Central Heating

New Kitchen Private Garden

Garage EPC Band C

14 TORRIDON LANE ROSYTH FIFE KY11 2EU

Approx gross internal area 828.82 sqft | 77 sqm