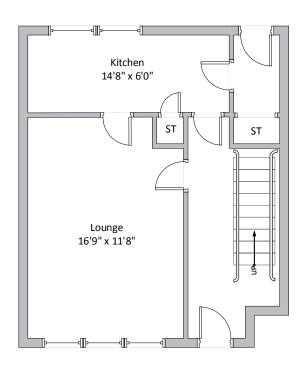

Entered by a private front garden, the hallway has space under the stair for storage and leads to the spacious lounge. The kitchen has been newly installed with a selection of floor and wall-mounted units and the appliances include a 4-ring gas hob with extractor hood and light, electric oven/grill, washing machine, fridge and additional fridge/freezer in the back pantry. Back door out to garden and coal cellar.

## AT A GLANCE THE FINER DETAIL

Three Bedrooms Double Glazing

Spacious Lounge Gas Central Heating

New Kitchen Private Garden

Garage EPC Band C

14 TORRIDON LANE ROSYTH FIFE KY11 2EU

Approx gross internal area 828.82 sqft | 77 sqm