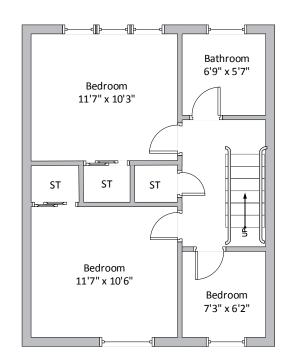

Carpeted stair rising to the upper level with hatch to a loft space and linen cupboard. Two double bedrooms both with fitted wardrobes and bedroom three/study is ideal for nursery or home office. Bathroom with a white three-piece suite comprising bath with mains shower over, wash hand-basin and WC.

## AT A GLANCE THE FINER DETAIL

Three Bedrooms Double Glazing

Spacious Lounge Gas Central Heating

New Kitchen Private Garden

Garage EPC Band C

14 TORRIDON LANE ROSYTH FIFE KY11 2EU

Approx gross internal area 828.82 sqft | 77 sqm