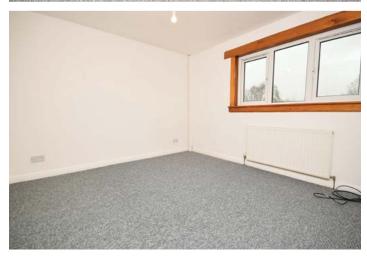

Carpeted stair rising to the upper level with hatch to a loft space and linen cupboard. Two double bedrooms both with fitted wardrobes and bedroom three/study is ideal for nursery or home office. Bathroom with a white three-piece suite comprising bath with mains shower over, wash hand-basin and WC.