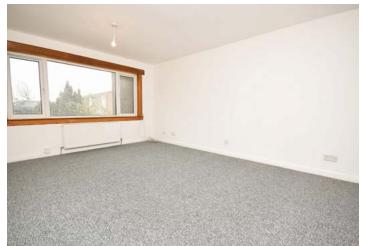

Entered by a private front garden, the hallway has space under the stair for storage and leads to the spacious lounge. The kitchen has been newly installed with a selection of floor and wall-mounted units and the appliances include a 4-ring gas hob with extractor hood and light, electric oven/grill, washing machine, fridge and additional fridge/freezer in the back pantry. Back door out to garden and coal cellar.