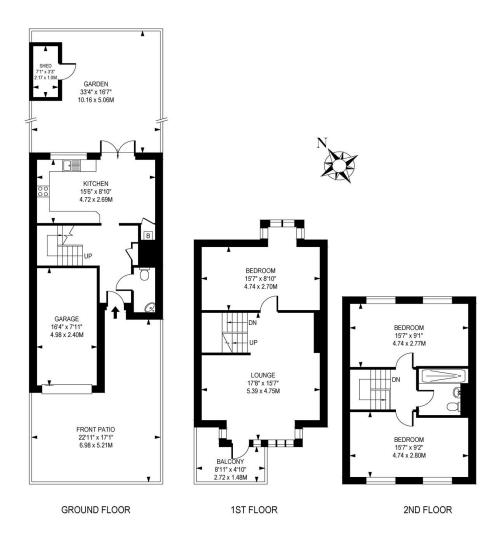

### APPROXIMATE TOTAL INTERNAL FLOOR AREA: 1184 SQ FT - 110.0 SQ M

#### FOR ILLUSTRATION PURPOSES ONLY

THIS FLOOR PLAN SHOULD BE USED AS A GENERAL OUTLINE FOR GUIDANCE ONLY AND DOES NOT CONSTITUTE IN WHOLE OR IN PART AN OFFER OR CONTRACT.

ANY INTENDING PURCHASER OR LESSEE SHOULD SATISTY THEMSELVES BY INSPECTION, SEARCHES, ENQUIRIES AND FULL SURVEY AS TO THE CORRECTINES OF FACH STATEMENT.

ANY AREAS, MEASUREMENTS OR DISTANCES QUOTED ARE APPOXIMITE AND SHOULD NOT BE USED TO VALUE A PROPERTY OR BE THE BASIS OF ANY SALE OR LET.

# welcome to Derwent Road, London

Situated in a guiet Cul-De-Sac and within walking distance to local amenities, this property is well located to cater to all the family needs. Hatfield & St John Fisher Primary school are also within catchment area alongside a number of bus routes to take you to Morden, Raynes Park, Sutton & Wimbledon as well as Raynes Park train Station, making this a commuters dream! The property is split over three floors and offers a spacious kitchen/ dining room with double doors leading on to the rear garden and the garage. Moving up to the next floor, you will find a light and bright living room with a bay to give extra space as well as a balcony for those warm summer evenings. One of the three double bedrooms are also situated on this floor. On the third floor there are two double bedrooms and the family bathroom. Moving outside, there is a well maintained family garden with astro turf to make the garden family friendly. To the front of the property there is off street parking and a garage. Hatfield & St John Fisher Primary school are also within catchment area alongside a number of bus routes to take you to Morden, Raynes Park, Sutton & Wimbledon as well as Raynes Park train Station, making this a commuters dream! Call Barnard Marcus to book your viewing!