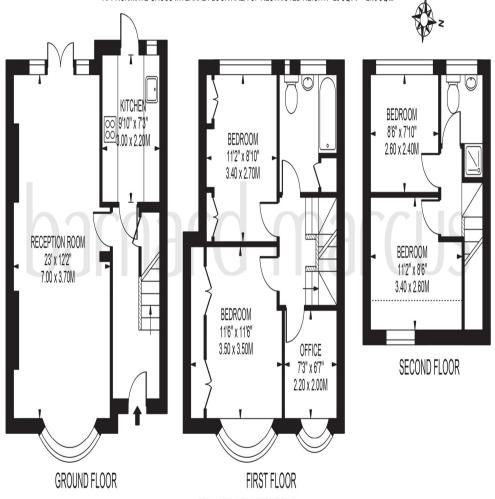

### APPROXIMATE TOTAL INTERNAL FLOOR AREA: 1086 SQ FT - 100.88 SQ M

(INCLUDING RESTRICTED HEIGHT AREA)

APPROXIMATE GROSS INTERNAL FLOOR AREA OF RESTRICTED HEIGHT: 23 SQ FT - 2.16 SQ M

FOR ILLUSTRATION PURPOSES ONLY

THIS FLOOR PLAN SHOULD BE USED AS A GENERAL OUTLINE FOR GUIDANCE ONLY AND DOES NOT CONSTITUTE IN WHICLE OR IN PART AN OFFER OR CONTRACT.

ANY INTENDING PURCHASER OR LESSEE SHOULD SATISFY THEINSELVES BY INSPECTION, SEARCHES, ENJURIES AND FLUL SURVEY AS TO THE CORRECTINESS OF EACH STATEMENT.

ANY AREAS MEASUREMENTS OR DISTANCES QUIDTED ARE APPROXIMATE AND SHOULD NOT BE USED TO VALUE A PROPERTY OR BE THE BASS OF ANY SALE OR LET.