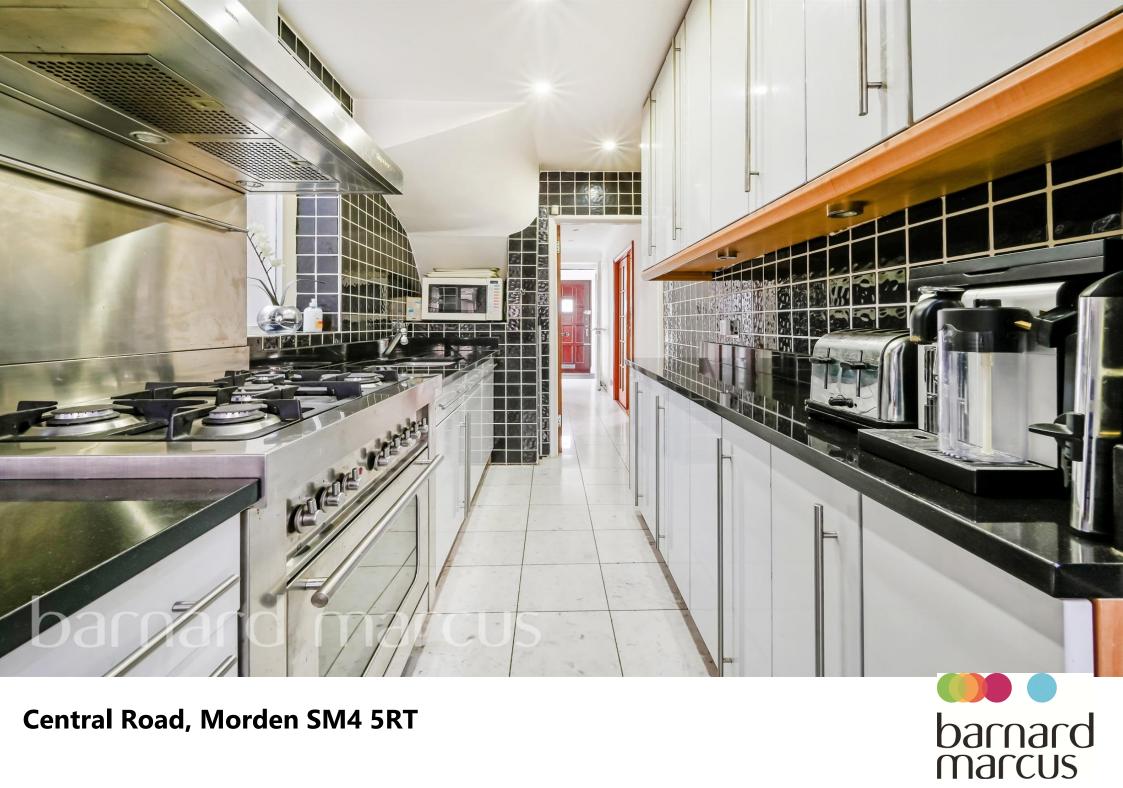

# Welcome to Central Road, Morden

Situated on a popular road in Morden is this extended modern four-bedroom house.

Downstairs to the front of the property is the spacious lounge with a large window letting in lots of natural light. The extend part of the house consists of the dining room with glass doors leading to the garden. The contemporary kitchen area has been well designed and consists of integrated appliances, spotlights and floor and wall tiles. In the dining area you have direct access to the garden via double sliding doors. Outside the garden has a decking area and a neatly kept paved area with a garden shed. Property benefits from the double driveway. Upstairs there are two double bedrooms and good-sized 3rd bedroom. The modern family bathroom is also upstairs consisting of a shower, w/c and wash basin. following these is the master bedroom located in the loft extension which comes with its own en-suite.