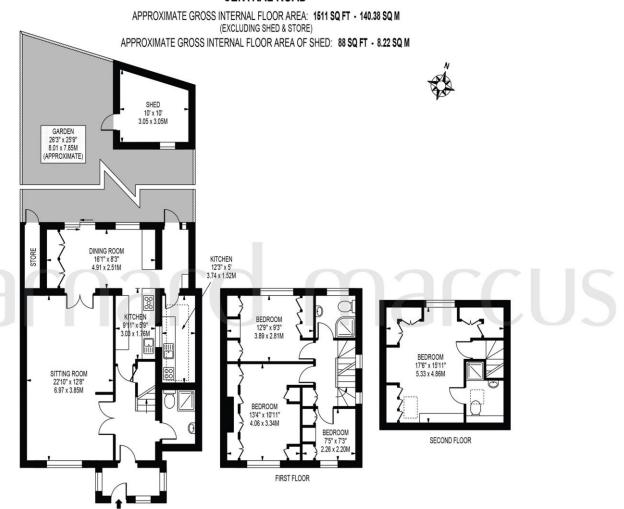

# Welcome to Central Road, Morden

Situated on a popular road in Morden is this extended modern four-bedroom house.

Downstairs to the front of the property is the spacious lounge with a large window letting in lots of natural light. The extend part of the house consists of the dining room with glass doors leading to the garden. The contemporary kitchen area has been well designed and consists of integrated appliances, spotlights and floor and wall tiles. In the dining area you have direct access to the garden via double sliding doors. Outside the garden has a decking area and a neatly kept paved area with a garden shed. Property benefits from the double driveway. Upstairs there are two double bedrooms and good-sized 3rd bedroom. The modern family bathroom is also upstairs consisting of a shower, w/c and wash basin. following these is the master bedroom located in the loft extension which comes with its own en-suite.

#### FOR ILLUSTRATION PURPOSES ONLY

GROUND FLOOR

THIS FLOOR PLAN SHOULD BE USED AS A GENERAL OUTLINE FOR GUIDANCE ONLY AND DOES NOT CONSTITUTE IN WHOLE OR IN PART AN OFFER OR CONTRACT.
ANY INTENDING PURCHASER OR LESSEE SHOULD SATIESY THEMESLYES BY INSPECTION, SEARCHES, ENQUIRIES AND FULL SURVEY AS TO THE CORRECTIVESS OF EACH STATEMENT.
ANY AREAS, MEASUREMENTS OR DISTANCES QUOTED ARE APPROXIMATE AND SHOULD NOT BE USED TO VALUE A PROPERTY OR BE THE BASIS OF ANY SALE OR LET.