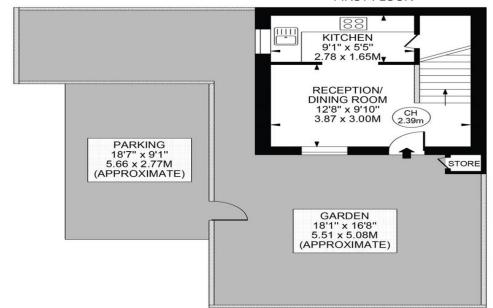

### **SUTHERLAND DRIVE**

APPROXIMATE GROSS INTERNAL FLOOR AREA: 403 SQ FT - 37.44 SQ M (EXCLUDING STORE)

FIRST FLOOR

**GROUND FLOOR** 

#### FOR ILLUSTRATION PURPOSES ONLY

THIS FLOOR PLAN SHOULD BE USED AS A GENERAL OUTLINE FOR GUIDANCE ONLY AND DOES NOT CONSTITUTE IN WHOLE OR IN PART AN OFFER OR CONTRACT.
ANY INTENDING PURCHASER OR LESSEE SHOULD SATISFY THEMSELVES BY INSPECTION. SEARCHES, ENQUIRIES AND FULL SURVEY AS TO THE CORRECTNESS OF EACH STATEMENT.
ANY AREAS, MEASUREMENTS OR DISTANCES QUOTED ARE APPROXIMATE AND SHOULD NOT BE USED TO VALUE A PROPERTY OR BE THE BASIS OF ANY SALE OR LET.