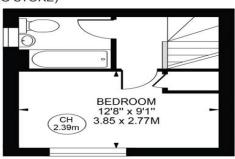

### **SUTHERLAND DRIVE**

APPROXIMATE GROSS INTERNAL FLOOR AREA: 403 SQ FT - 37.44 SQ M (EXCLUDING STORE)

FIRST FLOOR

**GROUND FLOOR** 

#### FOR ILLUSTRATION PURPOSES ONLY

THIS FLOOR PLAN SHOULD BE USED AS A GENERAL OUTLINE FOR GUIDANCE ONLY AND DOES NOT CONSTITUTE IN WHOLE OR IN PART AN OFFER OR CONTRACT.
ANY INTENDING PURCHASER OR LESSEE SHOULD SATISFY THEMSELVES BY INSPECTION. SEARCHES, ENQUIRIES AND FULL SURVEY AS TO THE CORRECTNESS OF EACH STATEMENT.
ANY AREAS, MEASUREMENTS OR DISTANCES QUOTED ARE APPROXIMATE AND SHOULD NOT BE USED TO VALUE A PROPERTY OR BE THE BASIS OF ANY SALE OR LET.