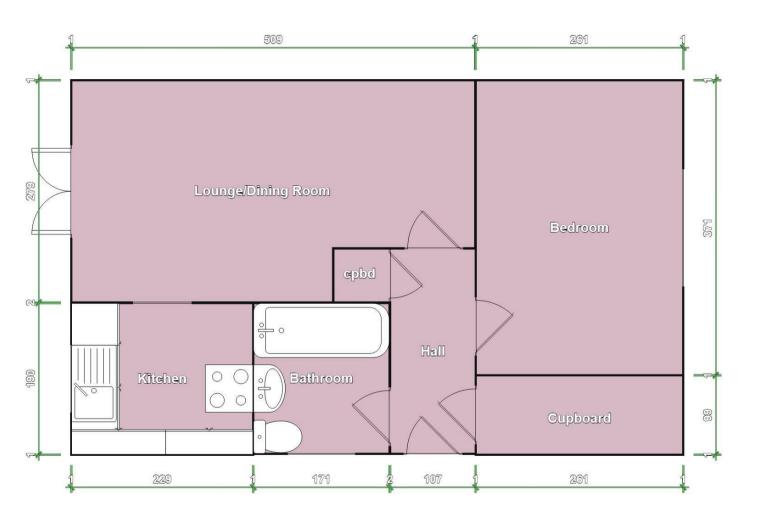

This property is simply comprised of a double bedroom, three piece bathroom suite, kitchen and a spacious living area with patio doors leading into it's own private rear garden.

Additionally, the property also benefits from off-road parking.