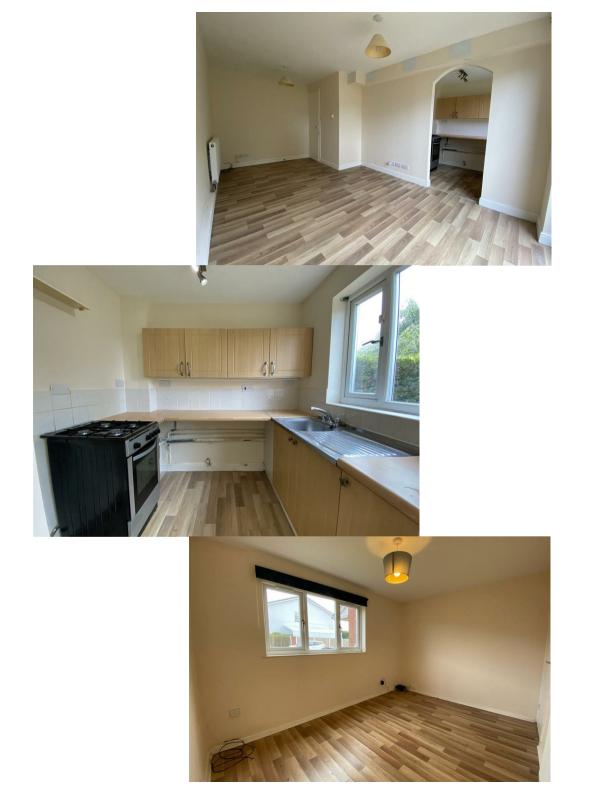

This property is simply comprised of a double bedroom, three piece bathroom suite, kitchen and a spacious living area with patio doors leading into it's own private rear garden.

Additionally, the property also benefits from off-road parking.