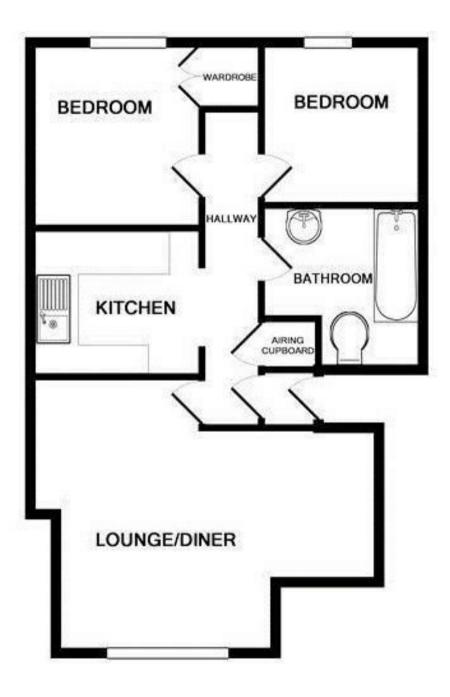

## Offers in the region of £65,000

The opportunity to acquire a first floor apartment situated within a quiet location. The property comprises of an entrance hallway, spacious lounge, kitchen with fitted appliances, two bedrooms and a family

bathroom.

This property is situated within a secure building block with parking available for residents. Located within walking distance from Newdale Primary School which is very popular amongst young families, whilst also offering excellent rail, bus and car transport links.