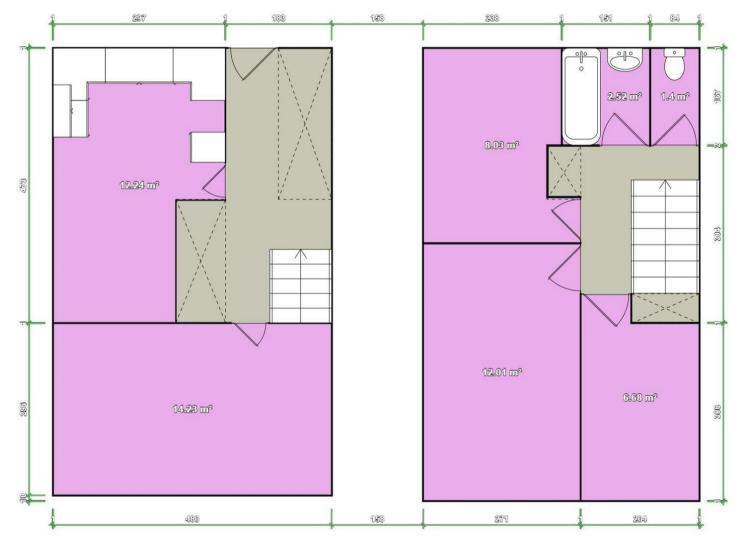

## Asking price £110,000

Three bedroom mid-terrace house, located in a popular area of Telford.

On the ground floor this property is simply comprised of entry/hallway, a large kitchen/diner and spacious living room. On the first floor the property benefits from two double bedrooms, one single bedroom with built in storage and a two-piece bathroom suite with a separate W/C. This property benefits from front and rear gardens, gas central heating and double glazing throughout. Communal parking available. The property is within walking distance to local schools, bus links and local amenities.