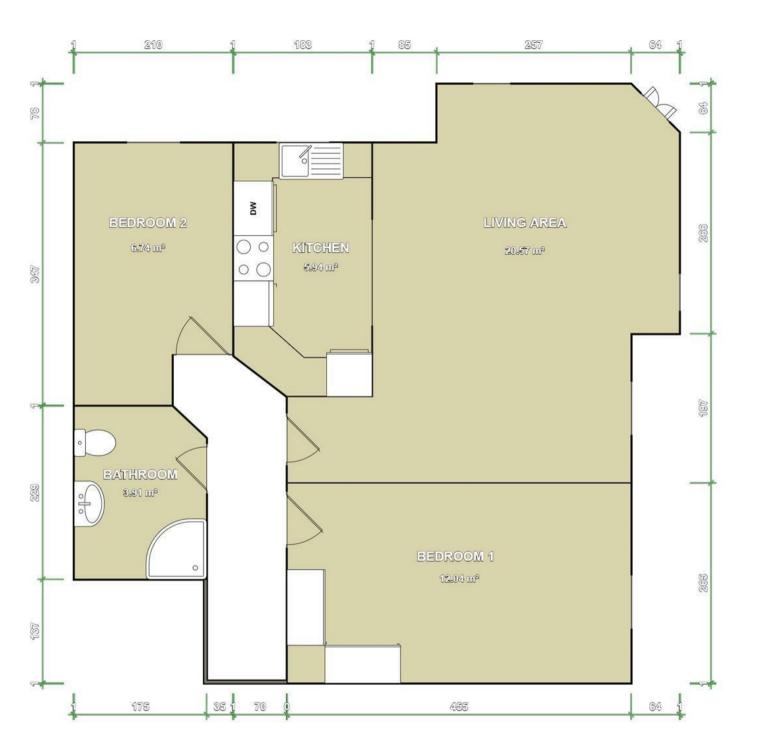

## Offers in the region of £100,000

Two bedroom ground floor apartment with allocated parking available for sale with no upward chain.

This lovely property is simply comprised of one double bedroom with built-in wardrobes, one single bedroom, large spacious living room with French patio doors leading out towards the rear of the building, a, good size bathroom and modern kitchen complete with integrated oven, hob, fridge, washing machine, and dishwasher. The apartment also benefits from gas central heating and double glazed windows. Located ideally near local shops and amenities as well as benefiting from Telford College, Wellington Railway Station, M54 link and Princess Royal Hospital all being near by.