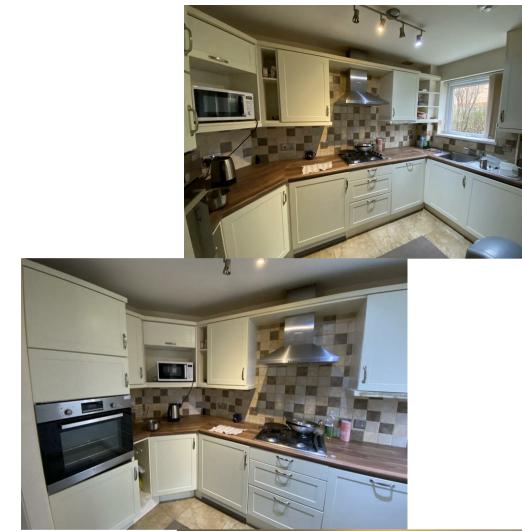

## Offers in the region of £100,000

Two bedroom ground floor apartment with allocated parking available for sale with no upward chain.

This lovely property is simply comprised of one double bedroom with built-in wardrobes, one single bedroom, large spacious living room with French patio doors leading out towards the rear of the building, a, good size bathroom and modern kitchen complete with integrated oven, hob, fridge, washing machine, and dishwasher. The apartment also benefits from gas central heating and double glazed windows. Located ideally near local shops and amenities as well as benefiting from Telford College, Wellington Railway Station, M54 link and Princess Royal Hospital all being near by.