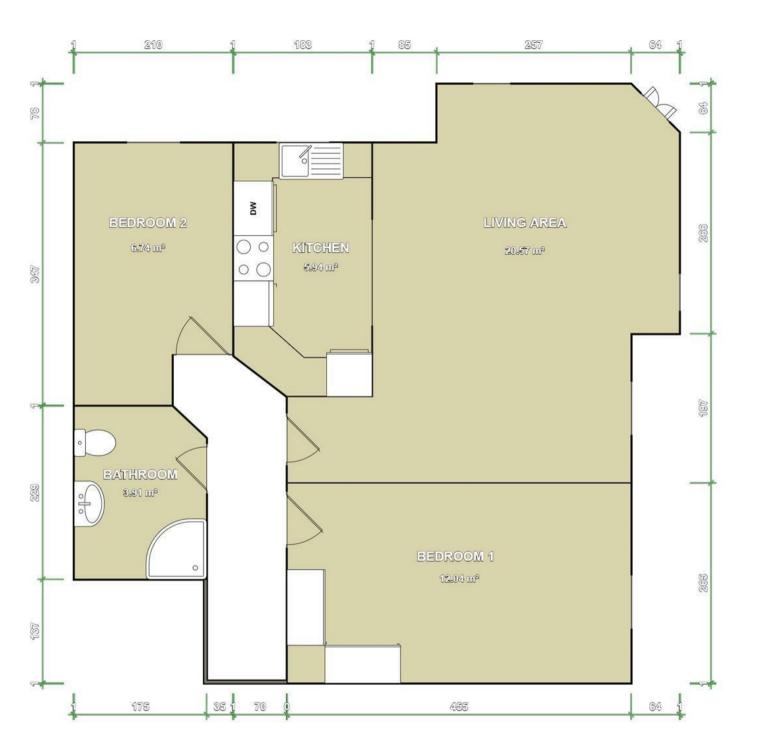

## Offers in the region of £104,995

Two bedroom ground floor apartment with allocated parking available for sale with no upward chain.

This lovely property is simply comprised of one double bedroom with built-in wardrobes, one single bedroom, large spacious living room with French patio doors leading out towards the rear of the building, a, good size bathroom and modern kitchen complete with integrated oven, hob, fridge, washing machine, and dishwasher. The apartment also benefits from gas central heating and double glazed windows. Located ideally near local shops and amenities as well as benefiting from Telford College, Wellington Railway Station, M54 link and Princess Royal Hospital all being near by.