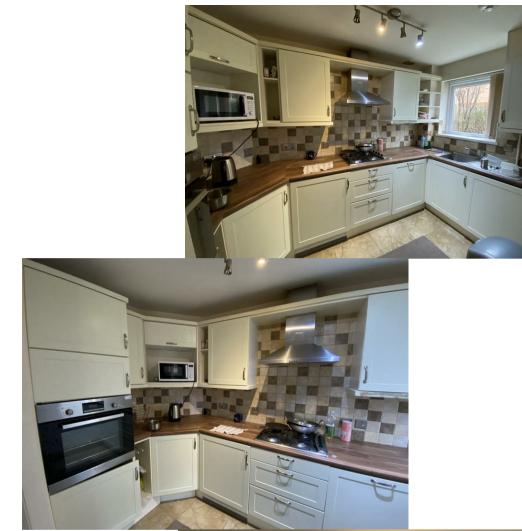

## Offers in the region of £104,995

Two bedroom ground floor apartment with allocated parking available for sale with no upward chain.

This lovely property is simply comprised of one double bedroom with built-in wardrobes, one single bedroom, large spacious living room with French patio doors leading out towards the rear of the building, a, good size bathroom and modern kitchen complete with integrated oven, hob, fridge, washing machine, and dishwasher. The apartment also benefits from gas central heating and double glazed windows. Located ideally near local shops and amenities as well as benefiting from Telford College, Wellington Railway Station, M54 link and Princess Royal Hospital all being near by.