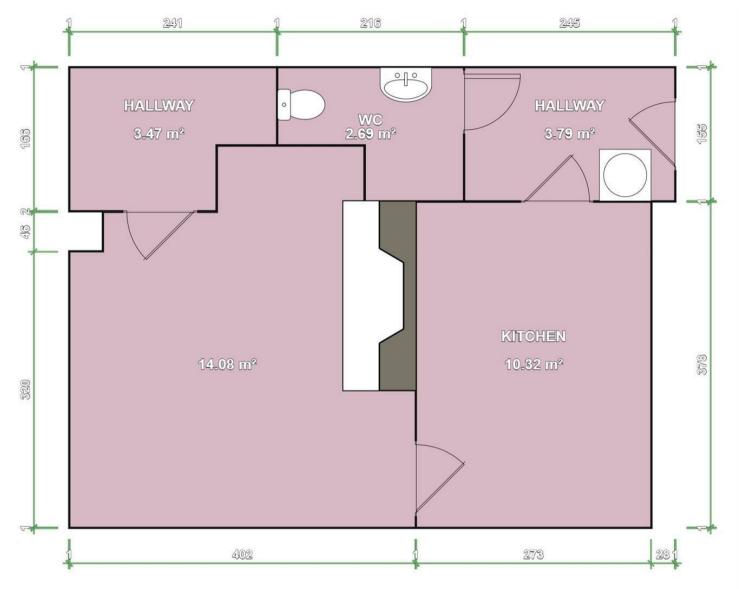

Park Avenue, Shawbury, Shrewsbury Offers in the region of £199,950

Peter Richardson

## Offers in the region of

This beautifully presented semi-detached, two bedroom house is located in the rural and popular village of Shawbury near Shrewsbury.

The property has recently been fully renovated throughout, comprising of a modern kitchen and living area, downstairs toilet, two double bedrooms and a spacious bathroom. The property also benefits from a large rear garden and beautiful views.

The property is in very close proximity to local shops, park and village hall.

This property would be perfect for first time buyer or anyone looking to downsize.

Viewing recommended.









Peter Richardson Estates Limited

10-12 Hills Lane Drive Madeley, Telford TF7 4BP

 $\sim$   $\sim$  -