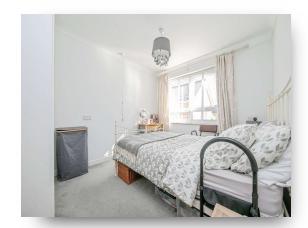

#### **Bedroom One**

11' 7" x 9' 1" ( 3.53m x 2.77m )

Featuring a window to front aspect and a built-in wardrobe.

#### **Bedroom Two**

9' 1" x 8' (2.77m x 2.44m) Window to side aspect