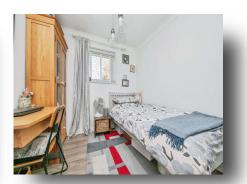

#### **Bedroom One**

11' 7" x 9' 1" ( 3.53m x 2.77m )

Featuring a window to front aspect and a built-in wardrobe.

#### **Bedroom Two**

9' 1" x 8' (2.77m x 2.44m) Window to side aspect