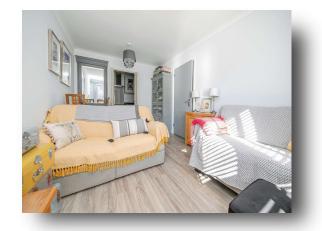

## **Living Room**

13' 1" x 9' 5" ( 3.99m x 2.87m )

Situated to the front of the property, with a window overlooking the communal gardens, the delightful living room has double doors that lead to the kitchen area..