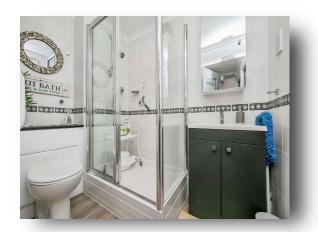

#### **Shower Room**

Fitted with a three-piece suite comprising of shower, wash hand basin and low level wc.