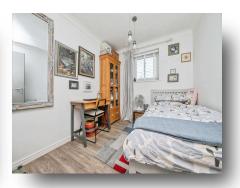

#### **Bedroom One**

11' 7" x 9' 1" ( 3.53m x 2.77m )

Featuring a window to front aspect and a built-in wardrobe.

#### **Bedroom Two**

9' 1" x 8' (2.77m x 2.44m) Window to side aspect