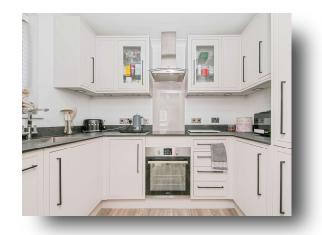

#### Kitchen

9' 5" x 5' 8" ( 2.87m x 1.73m )

With double doors to the living room and a window to side aspect, the well-presented kitchen is recommended for early viewing to appreciate the room. With a range of floor and wall units, sink drainer unit and integrated oven and hob, integrated dishwasher and integrated fridge freezer. The high gloss units and co-ordinated work surfaces give an impressive feel to the space.