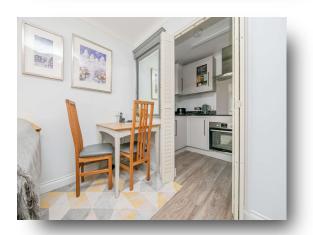

## **Living Room**

13' 1" x 9' 5" ( 3.99m x 2.87m )

Situated to the front of the property, with a window overlooking the communal gardens, the delightful living room has double doors that lead to the kitchen area..

#### Kitchen

9' 5" x 5' 8" ( 2.87m x 1.73m )

With double doors to the living room and a window to side aspect, the well-presented kitchen is recommended for early viewing to appreciate the room. With a range of floor and wall units, sink drainer unit and integrated oven and hob, integrated dishwasher and integrated fridge freezer. The high gloss units and co-ordinated work surfaces give an impressive feel to the space.