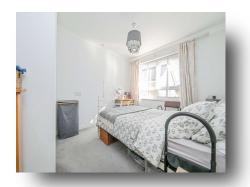

#### **Bedroom One**

11' 7" x 9' 1" ( 3.53m x 2.77m )

Featuring a window to front aspect and a built-in wardrobe.

#### **Bedroom Two**

9' 1" x 8' (2.77m x 2.44m) Window to side aspect