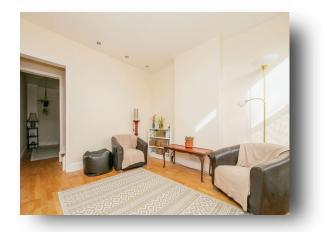

#### **Living Room**

11' 4" x 10' 4" ( $3.45m \times 3.15m$ ) Entrance door and window to front aspect, doorway leading to the stairs to the first floor.