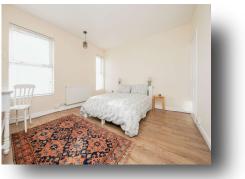

### **Bedroom One**

13' 11" x 11' 4" ( 4.24m x 3.45m ) Two windows to front aspect.