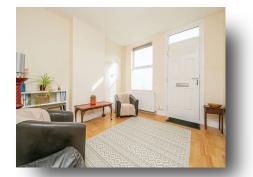

### **Entrance Door Leading Into**

#### **Living Room**

11' 4" x 10' 4" ( $3.45m \times 3.15m$ ) Entrance door and window to front aspect, doorway leading to the stairs to the first floor.