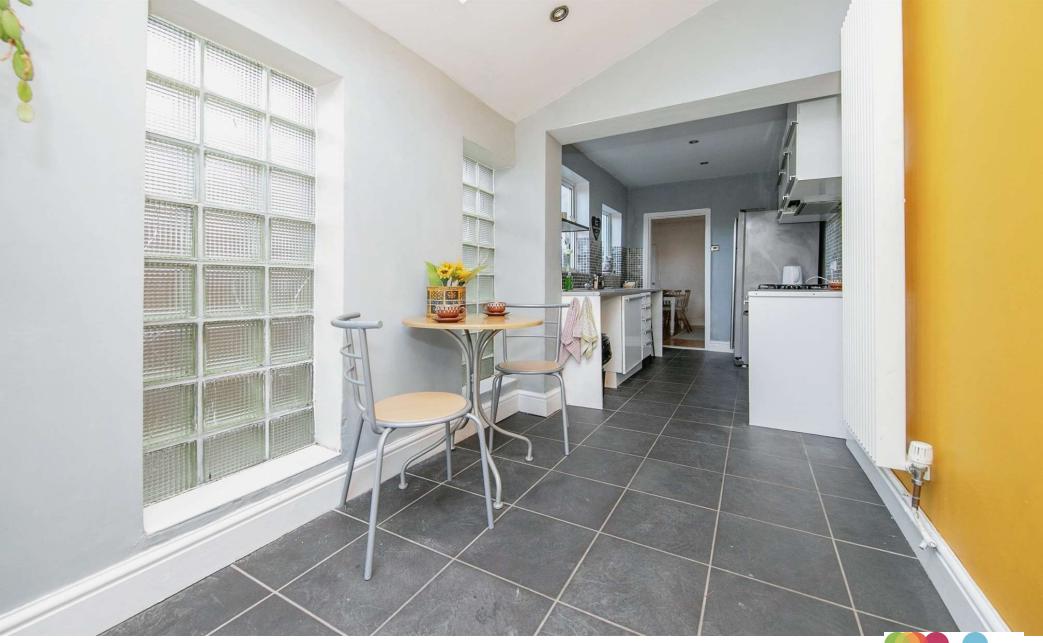

### **Dining Room**

11' 5" x 10' 4" ( 3.48m x 3.15m ) Window to rear aspect, doorway to kitchen, understairs storage cupboard.

#### Kitchen/Breakfast Room

19' 7" x 6' 8" ( $5.97m \times 2.03m$ ) With window to side aspect, doors to rear to the garden and skylight roof window. The kitchen has a range of floor and wall units with co-ordinated work surfaces. There is space for a breakfast table and the room has a nice view of the garden to rear.