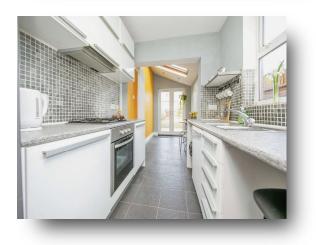

#### Kitchen/Breakfast Room

19' 7" x 6' 8" ( $5.97m \times 2.03m$ ) With window to side aspect, doors to rear to the garden and skylight roof window. The kitchen has a range of floor and wall units with co-ordinated work surfaces. There is space for a breakfast table and the room has a nice view of the garden to rear.