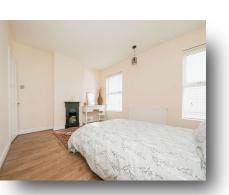

#### **Bedroom Two**

13' x 5' 5" plus door recess ( 3.96m x 1.65m plus door recess ) Window to side, door to bedroom three.

#### **Bedroom Three**

9' 9" x 9' 5" ( 2.97m x 2.87m ) Window to rear aspect.