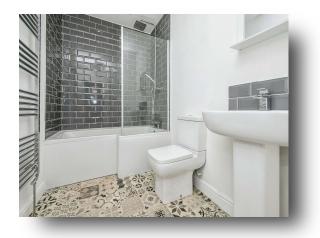

#### Bathroom

Fitted with a suite comprising of low-level WC, pedestal wash hand basin, p-shaped panel enclosed bath with shower over.