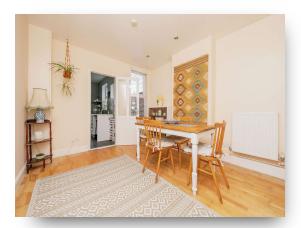

### **Dining Room**

11' 5" x 10' 4" ( 3.48m x 3.15m ) Window to rear aspect, doorway to kitchen, understairs storage cupboard.