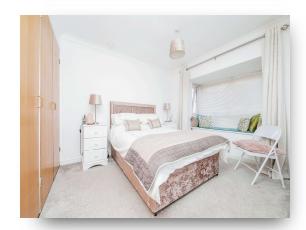

## **Bedroom One**

10' 2"  $\rm Min~x~9'$  4" (  $\rm 3.10m~Min~x~2.84m$  ) Double glazed square window to the side of the property and built-in triple wardrobes.

#### **Bedroom Two**

6' 8"  $\times$  8' 8" ( 2.03m  $\times$  2.64m ) Double glazed window to the side of the property.