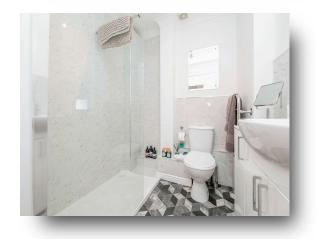

### **Shower Room**

Three-piece suite comprising of low-level W/C, vanity wash hand basin, walk-in double shower cubicle, heated towel rail and extractor fan.