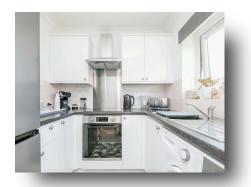

#### Kitchen

7' 4" x 6' (2.24m x 1.83m)

Single sink unit with tap over, adjoining work surface with under cupboards and drawers and matching wall mounted units, Built-in electric oven and hob, with space for fridge freezer and washing machine. Tiled splashbacks and a double-glazed window to the front.