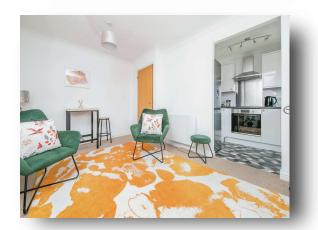

## Lounge

10' 1" x 13' 9" ( 3.07m x 4.19m ) Double glazed window to the front of the property and a arch way through to:

#### Kitchen

7' 4" x 6' (2.24m x 1.83m)

Single sink unit with tap over, adjoining work surface with under cupboards and drawers and matching wall mounted units, Built-in electric oven and hob, with space for fridge freezer and washing machine. Tiled splashbacks and a double-glazed window to the front.