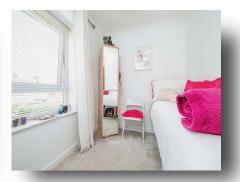

#### **Bedroom Two**

6' 8"  $\times$  8' 8" ( 2.03m  $\times$  2.64m ) Double glazed window to the side of the property.