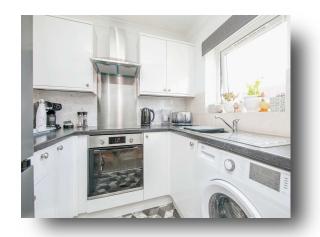

#### Kitchen

7' 4" x 6' (2.24m x 1.83m)

Single sink unit with tap over, adjoining work surface with under cupboards and drawers and matching wall mounted units, Built-in electric oven and hob, with space for fridge freezer and washing machine. Tiled splashbacks and a double-glazed window to the front.