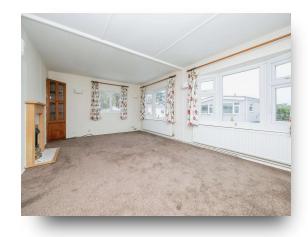

## **Living Room**

19' 2" x 11' 5" ( 5.84m x 3.48m )

Dual aspect room with windows to front and side aspects, opens into the dining room.

## **Dining Room**

9' 7" x 7' 4" ( 2.92m x 2.24m )

This versatile space could be used as a craft room, home office or dining room. The space links well with the living room and features a window and door to side aspect. There is also a boiler space.