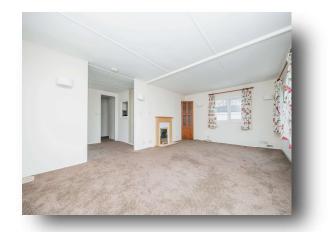

## **Living Room**

19' 2" x 11' 5" ( 5.84m x 3.48m )

Dual aspect room with windows to front and side aspects, opens into the dining room.

## **Dining Room**

9' 7" x 7' 4" ( 2.92m x 2.24m )

This versatile space could be used as a craft room, home office or dining room. The space links well with the living room and features a window and door to side aspect. There is also a boiler space.