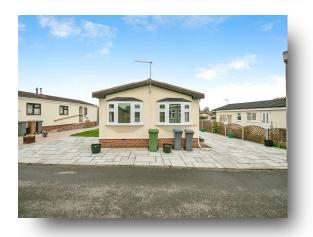

Foxhall Road, Rushmere St. Andrew Ipswich IP4 5TQ

# Foxhall Road, Rushmere St. Andrew Ipswich

\*HEATHLANDS PARK\*\* \*\*NO ONWARD CHAIN\*\* \*\* \* \*\*TWO RECEPTION AREAS\*\* \*\*BATHROOM\*\* \*\*TWO BEDROOMS\*\* \*\*OVER 65s\*\* \*\*VIEWING ADVISED\*\*

#### **External Details**

The property has the benefit of a garden which has been mainly laid to lawn, there is also a paved area.

# Foxhall Road, Rushmere St. Andrew Ipswich

- HEATHLANDS PARK
- OVER 65s
- SECURITY ENTRANCE SYSTEM
- TWO RECEPTION AREAS
- TWO BEDROOMS

Tenure: EPC Rating: Exempt

Council Tax Band: A

We are currently awaiting Tenure details. For further information please contact the branch. Please note additional fees could be incurred for items such as leasehold packs.