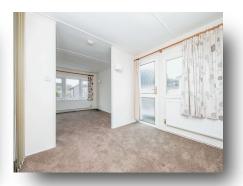

## Hallway

With doors leading to the kitchen, bedrooms one and two, bathroom and dining room.

## **Living Room**

19' 2" x 11' 5" ( 5.84m x 3.48m )

Dual aspect room with windows to front and side aspects, opens into the dining room.

## **Dining Room**

9' 7" x 7' 4" ( 2.92m x 2.24m )

This versatile space could be used as a craft room, home office or dining room. The space links well with the living room and features a window and door to side aspect. There is also a boiler space.