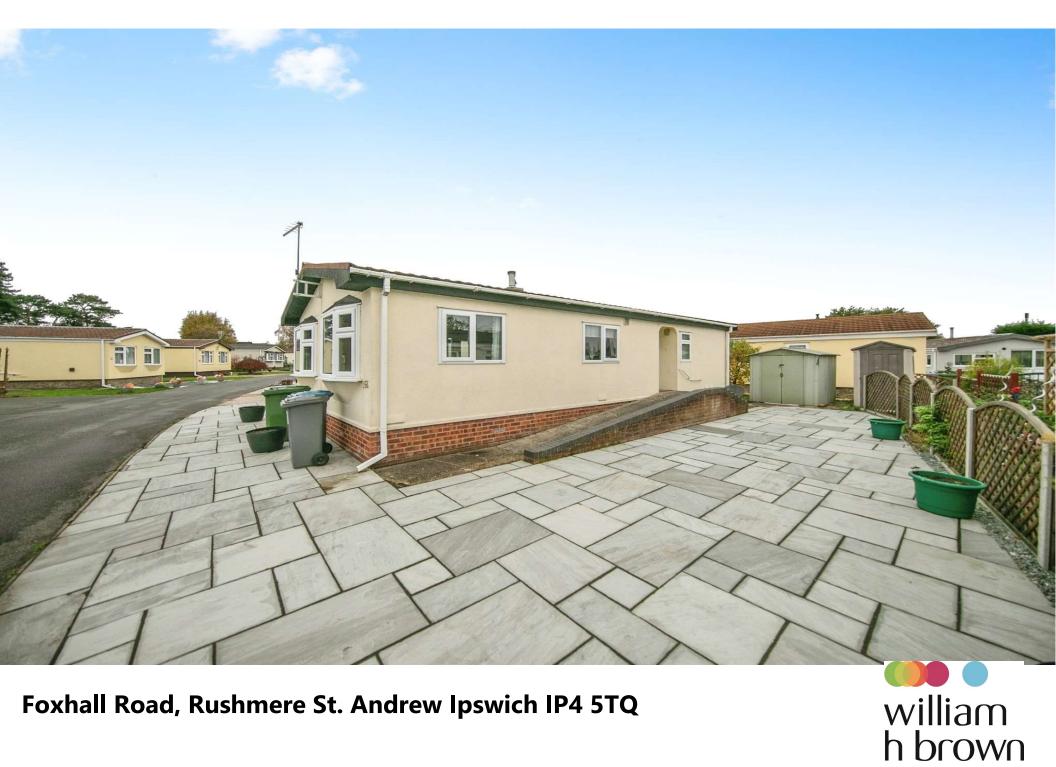

Foxhall Road, Rushmere St. Andrew Ipswich IP4 5TQ

# Foxhall Road, Rushmere St. Andrew Ipswich

\*HEATHLANDS PARK\*\* \*\*NO ONWARD CHAIN\*\* \*\* \* \*\*TWO RECEPTION AREAS\*\* \*\*BATHROOM\*\* \*\*TWO BEDROOMS\*\* \*\*OVER 65s\*\* \*\*VIEWING ADVISED\*\*

#### **External Details**

The property has the benefit of a garden which has been mainly laid to lawn, there is also a paved area.