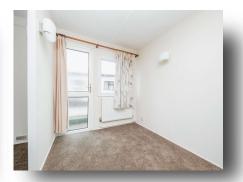

## **Living Room**

19' 2" x 11' 5" ( 5.84m x 3.48m )

Dual aspect room with windows to front and side aspects, opens into the dining room.

## **Dining Room**

9' 7" x 7' 4" ( 2.92m x 2.24m )

This versatile space could be used as a craft room, home office or dining room. The space links well with the living room and features a window and door to side aspect. There is also a boiler space.