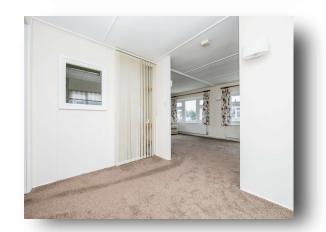

## Hallway

With doors leading to the kitchen, bedrooms one and two, bathroom and dining room.

## **Dining Room**

9' 7" x 7' 4" ( 2.92m x 2.24m )

This versatile space could be used as a craft room, home office or dining room. The space links well with the living room and features a window and door to side aspect. There is also a boiler space.