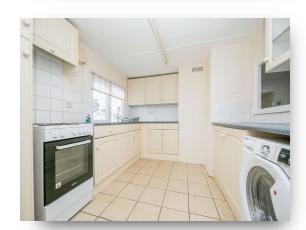

### Kitchen

10' 7" x 9' 3" ( 3.23m x 2.82m )

Offering a range of floor and wall units with coordinated work surfaces as well as an inset sink unit. The kitchen has a window to front aspect.