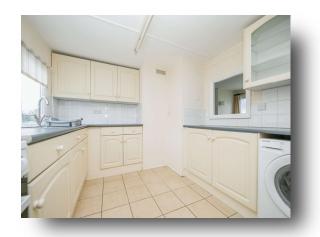

### Kitchen

10' 7" x 9' 3" ( 3.23m x 2.82m )

Offering a range of floor and wall units with coordinated work surfaces as well as an inset sink unit. The kitchen has a window to front aspect.