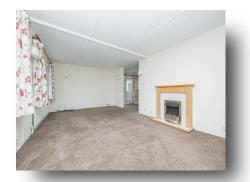

## **Living Room**

19' 2" x 11' 5" ( 5.84m x 3.48m )

Dual aspect room with windows to front and side aspects, opens into the dining room.